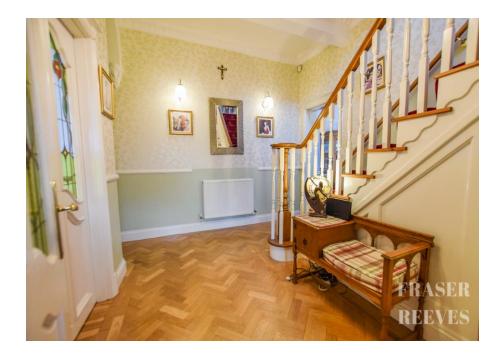

The property is approached through double metal gates and a sweeping block-paved driveway which leads to the front entrance and side access gate.

The property comprises entrance hall, living room, dining room, kitchen, clock room, utility room, downstairs w.c and garden room to the ground floor, four bedrooms, an en-suite to the principal bedroom, a family bathroom and an additional w.c to the first floor, with a further loft room accessed by the fitted ladder.