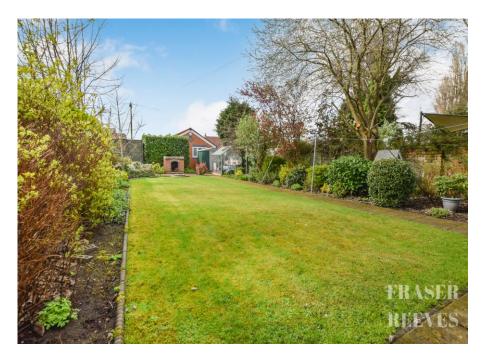

The grounds include a block-paved driveway for 5 cars, a front lawn, a generous lawned rear garden and a large, detached garage with alarm and roller shutter to the rear.