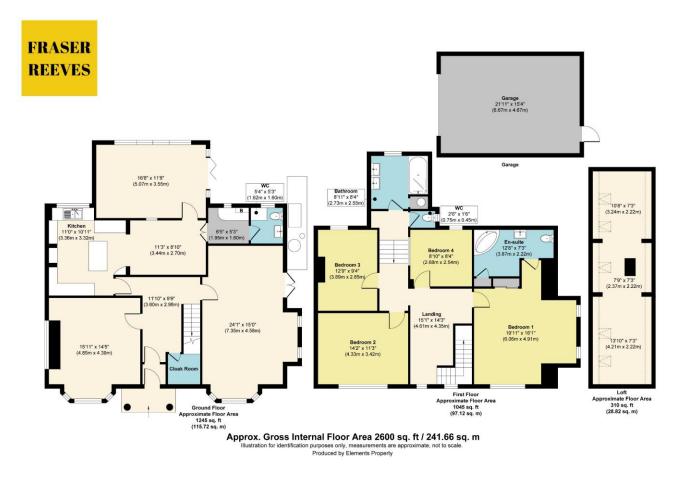

The property is approached through double metal gates and a sweeping block-paved driveway which leads to the front entrance and side access gate.

The property comprises entrance hall, living room, dining room, kitchen, clock room, utility room, downstairs w.c and garden room to the ground floor, four bedrooms, an en-suite to the principal bedroom, a family bathroom and an additional w.c to the first floor, with a further loft room accessed by the fitted ladder.

The grounds include a block-paved driveway for 5 cars, a front lawn, a generous lawned rear garden and a large, detached garage with alarm and roller shutter to the rear.