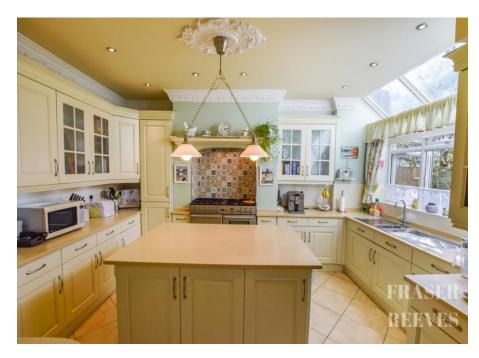

The property is approached through double metal gates and a sweeping block-paved driveway which leads to the front entrance and side access gate.

The property comprises entrance hall, living room, dining room, kitchen, clock room, utility room, downstairs w.c and garden room to the ground floor, four bedrooms, an en-suite to the principal bedroom, a family bathroom and an additional w.c to the first floor, with a further loft room accessed by the fitted ladder.