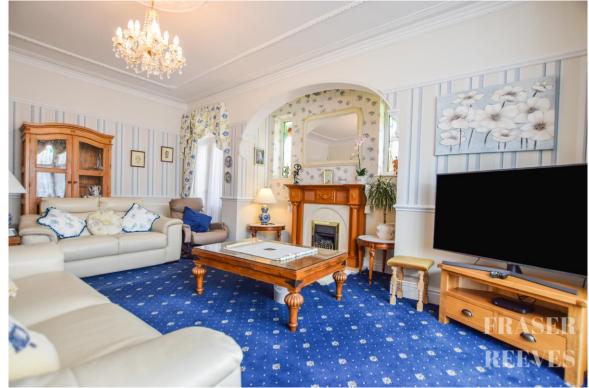

The property is approached through double metal gates and a sweeping block-paved driveway which leads to the front entrance and side access gate.

The property comprises entrance hall, living room, dining room, kitchen, clock room, utility room, downstairs w.c and garden room to the ground floor, four bedrooms, an en-suite to the principal bedroom, a family bathroom and an additional w.c to the first floor, with a further loft room accessed by the fitted ladder.