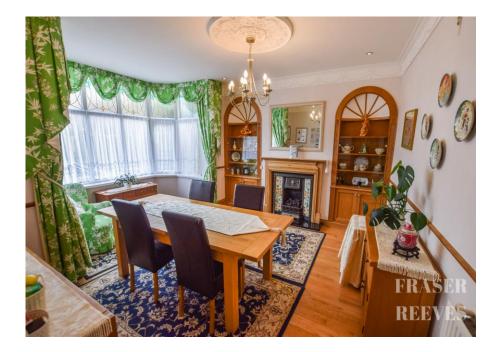

The property is approached through double metal gates and a sweeping block-paved driveway which leads to the front entrance and side access gate.

The property comprises entrance hall, living room, dining room, kitchen, clock room, utility room, downstairs w.c and garden room to the ground floor, four bedrooms, an en-suite to the principal bedroom, a family bathroom and an additional w.c to the first floor, with a further loft room accessed by the fitted ladder.