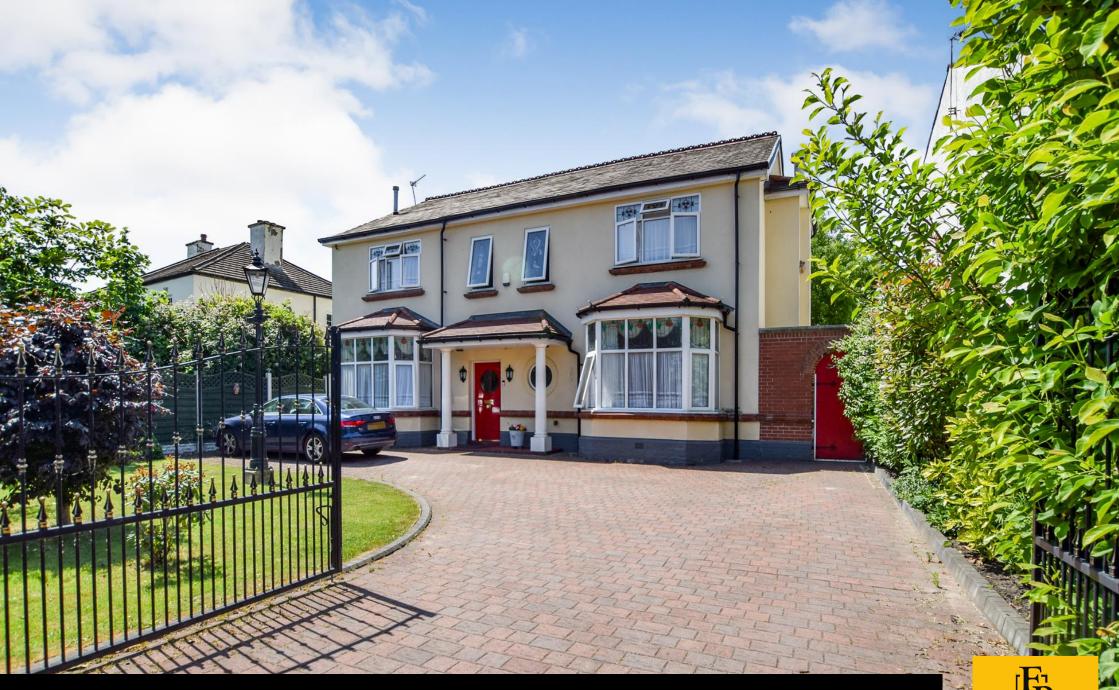

## CROSS LANE, NEWTON-LE-WILLOWS, WA12 9QA

Step Into Elegance With This Impressive 2600sq.ft, Four Bedroom Detached Period Home! Nestled On A Generous Plot, This Spacious Residence Offers The Perfect Blend Of Classic Charm And Modern Comfort. With Ample Living Space And **Potential For Development**, Including A Rear Garage, This Property Is A Rare Find. Don't Miss Your Chance To Own A Piece Of History With Endless Possibilities. Enquire Now And Make It Yours!

The property is approached through double metal gates and a sweeping block-paved driveway which leads to the front entrance and side access gate.

The property comprises entrance hall, living room, dining room, kitchen, clock room, utility room, downstairs w.c and garden room to the ground floor, four bedrooms, an en-suite to the principal bedroom, a family bathroom and an additional w.c to the first floor, with a further loft room accessed by the fitted ladder.

The grounds include a block-paved driveway for 5 cars, a front lawn, a generous lawned rear garden and a large, detached garage with alarm and roller shutter to the rear.