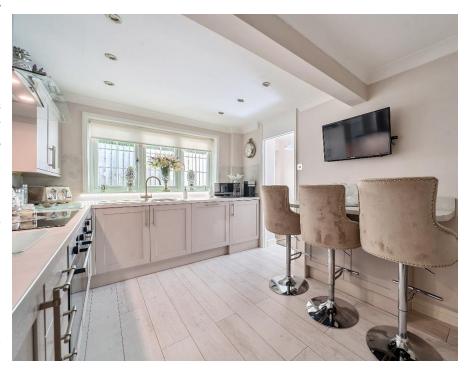

The property has been fully renovated by the current owners and finished to a high standard, its comprises entrance porch, spacious living room with French doors leading to the private garden, separate dining room, modern fitted kitchen with shaker style units and integrated appliances including double ovens and a breakfast bar, utility room, downstairs bathroom with separate shower and bath, primary bedroom with fully tiled en-suite shower room, two further bedrooms too the ground floor and two further bedrooms upstairs, one with an en-suite bathroom.