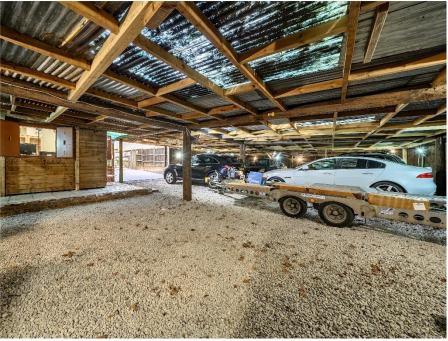

Externally the property benefits from a secluded low maintenance rear garden with a bar and storage shed, electric gates opening onto the large private driveway, leading to the double garage with planning consent and a extensive covered storage area, which could provide parking for a further 20-25 vehicles or other items, a separate room, which is currently being used an an office and CCTV throughout the plot.