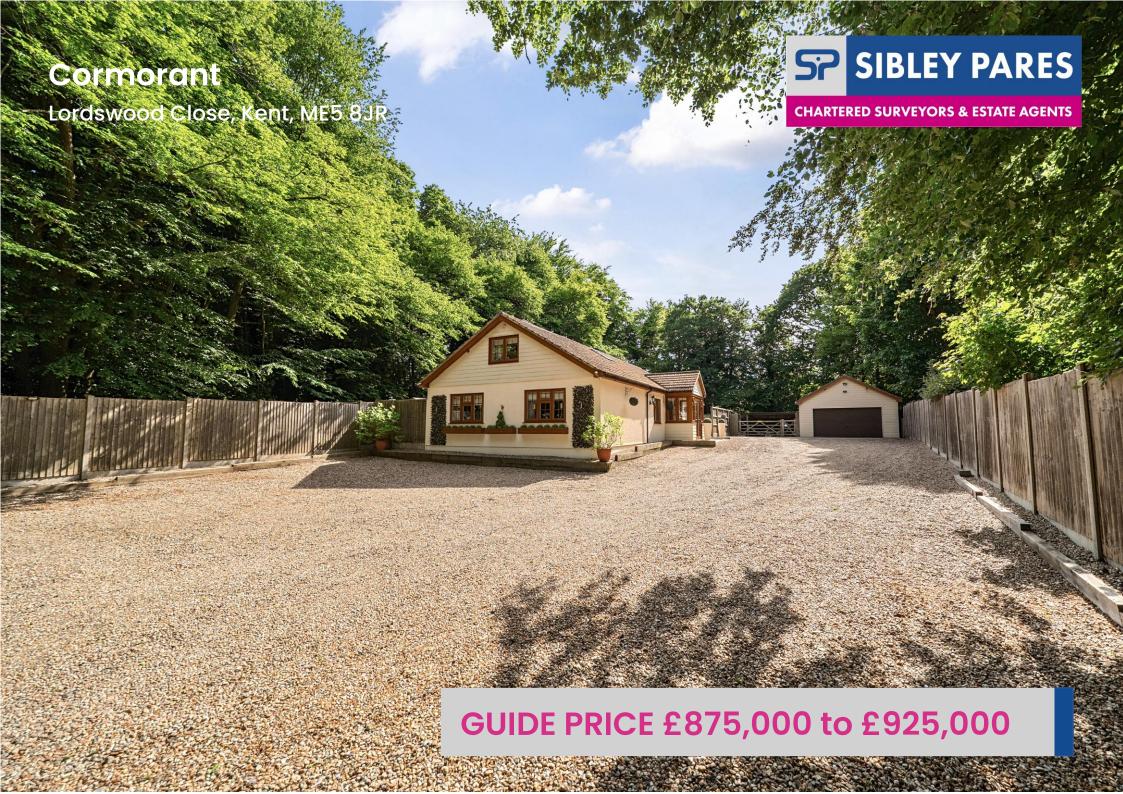

## Cormorant, Lords Wood Close

Lordswood, Kent, ME5 8JR

### Description

Situated in a secluded large plot and surrounded by extensive woodlands is Cormorant, a five bedroom detached family home which offers many possibilities. The property comes with planning consent to convert the double garage into a separate annexe (ref: 22/504551/FULL) and parking for up to 30 vehicles.

Externally the property benefits from a secluded low maintenance rear garden with a bar and storage shed, electric gates opening onto the large private driveway, leading to the double garage with planning consent and a extensive covered storage area, which could provide parking for a further 20-25 vehicles or other items, a separate room, which is currently being used an an office and CCTV throughout the plot.