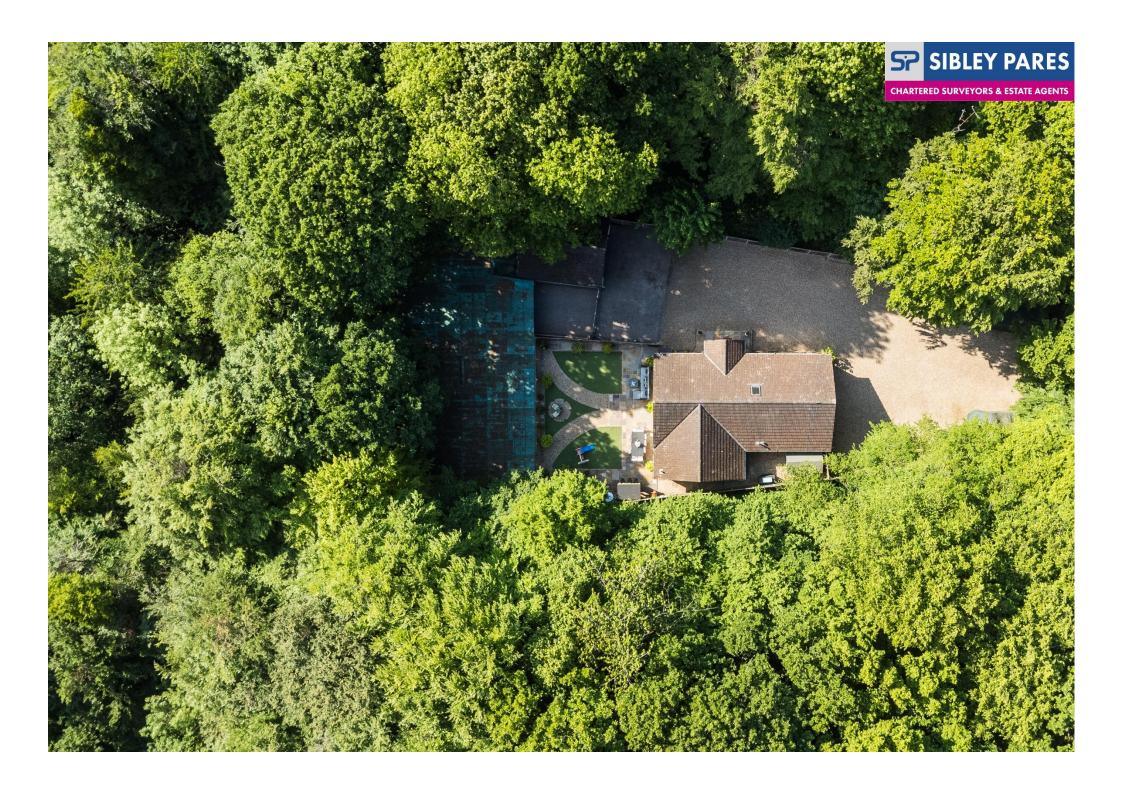

### Description

Situated in a secluded large plot and surrounded by extensive woodlands is Cormorant, a five bedroom detached family home which offers many possibilities. The property comes with planning consent to convert the double garage into a separate annexe (ref: 22/504551/FULL) and parking for up to 30 vehicles.

Lovers of outdoor pursuits will be spoilt for choice with the 'Garden of England' on their doorstep. Whether it's long country walks, a leisurely round of golf or even a trip to the beach, Cormorant is perfectly placed for everything Kent has to offer.