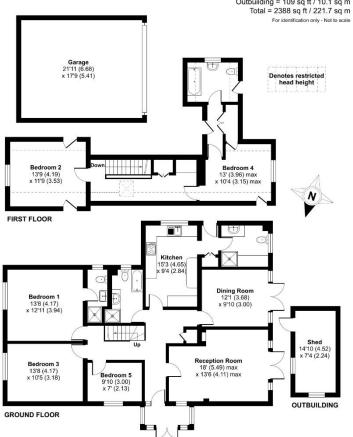

# Floorplan and Dimensions

#### Lords Wood Close, Chatham, ME5

Approximate Area = 2136 sq ft / 198.4 sq m (includes garage)
Limited Use Area(s) = 143 sq ft / 13.2 sq m
Outbuilding = 109 sq ft / 10.1 sq m

Floor plan produced in accordance with RICS Property Measurement 2nd Edition, incorporating International Property Measurement Standards (PMs2 Residential). © nichecom 2025.