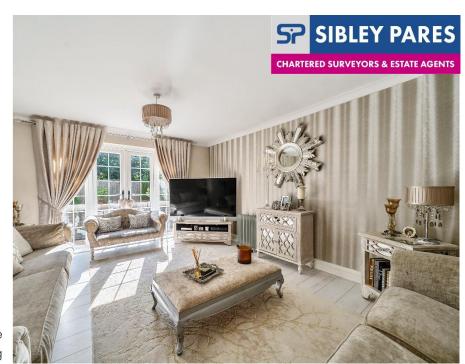

The property has been fully renovated by the current owners and finished to a high standard, its comprises entrance porch, spacious living room with French doors leading to the private garden, separate dining room, modern fitted kitchen with shaker style units and integrated appliances including double ovens and a breakfast bar, utility room, downstairs bathroom with separate shower and bath, primary bedroom with fully tiled en-suite shower room, two further bedrooms too the ground floor and two further bedrooms upstairs, one with an en-suite bathroom.