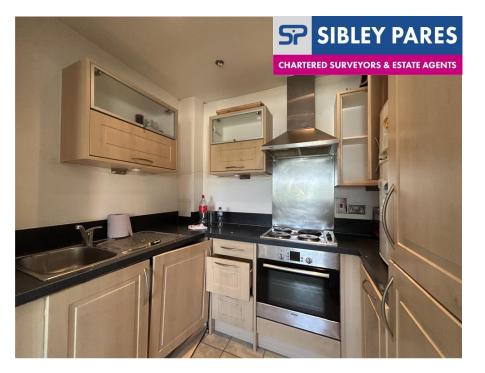

#### Description

Sibley Pares are pleased to offer this one-bedroom apartment, with no onward chain. Located on the 2nd floor the property offers a spacious lounge/diner which opens into the kitchen area with fitted electric hob and bosch oven, fridge freezer and washing machine. There is a double bedroom with fitted mirrored wardrobes and bathroom with shower over the bath.