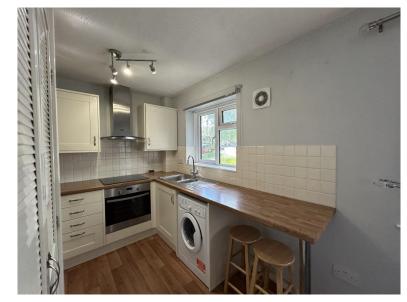

## **Description**

This large studio flat is available in the popular residential area of Downswood with allocated parking included.

Situated on the first floor, the property opens into an entrance porch before taking you through to the main living room / bedroom. With plenty of storage, including a pull down bed and additional dressing room with mirrored fitted wardrobes. The bathroom and kitchen were recently renovated with appliances included of fridge freezer, washing machine and electric cooker.