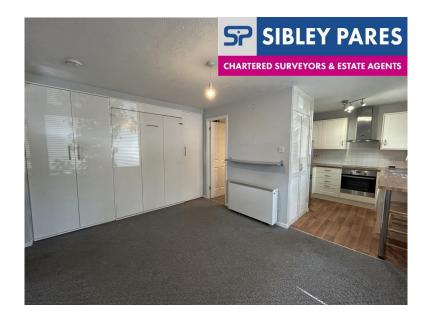

## **Key Features**

Studio Apartment

Available Now

Modern Fitted Kitchen and Bathroom Integrated Appliances

## **Description**

This large studio flat is available in the popular residential area of Downswood with allocated parking included.

Situated on the first floor, the property opens into an entrance porch before taking you through to the main living room / bedroom. With plenty of storage, including a pull down bed and additional dressing room with mirrored fitted wardrobes. The bathroom and kitchen were recently renovated with appliances included of fridge freezer, washing machine and electric cooker.