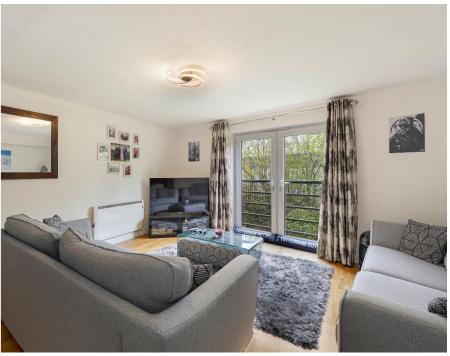

The spacious apartment comprises entrance hall, living room with juliet balcony, modern fitted kitchen with integral appliances, including washing machine, fridge freezer and electric oven and hob, primary bedroom with newly fitted en-suite shower room, second double bedroom and bathroom with shower over bath.