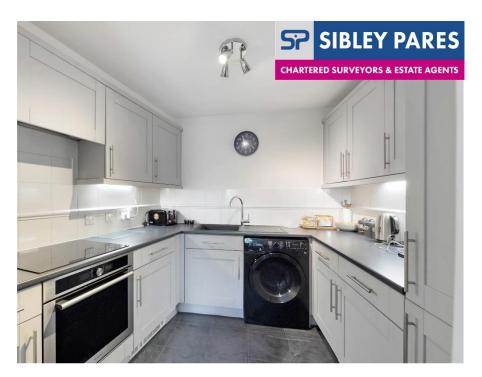

The spacious apartment comprises entrance hall, living room with juliet balcony, modern fitted kitchen with integral appliances, including washing machine, fridge freezer and electric oven and hob, primary bedroom with newly fitted en-suite shower room, second double bedroom and bathroom with shower over bath.