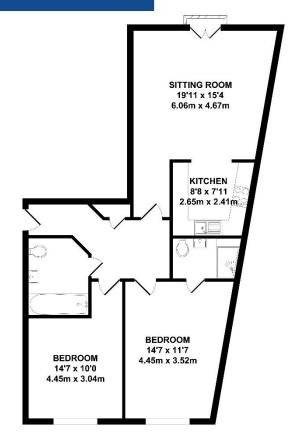

# Floorplan and Dimensions

#### TOTAL APPROX. FLOOR AREA 746 SQ.FT. (69.30 SQ.M.)

White every attempt has been made to ensure the accuracy of the floor pien contained here, measurements of shore, which were the contained the contained here. The pien is for illustrative purposes only and should be used as such by any prespective purchaser. This pien is for illustrative purposes only and should be used as such by any prespective purchaser. The services, systems and applicances shown have been tested and no guarantee as to their operatibility or efficiency can be given.