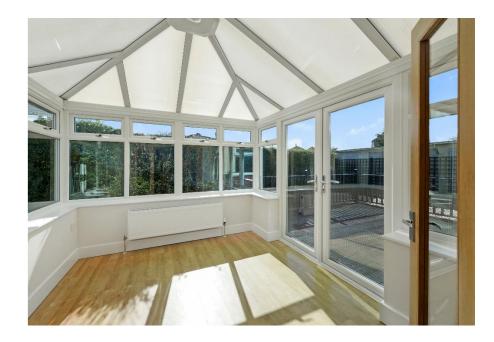

#### **Key Features**

- Two Bedroom Detached Bungalow
- Off Street Parking for Multiple Vehicles
- Private No Through Road
- Modern Fitted Kitchen with Integrated Appliances

- 📕 No Onward Chain
- Large Modern Conservatory
- Recently Decorated Throughout
- Short Walk to Tesco Superstore & Other Local Amenities

This well presented home has a modern contemporary decor theme throughout and comprises of entrance hall, spacious living room leading to a large conservatory, modern fitted kitchen with integrated appliances, two double bedrooms both benefitting from new carpeting, and extensively tiled family bathroom with shower over bath.