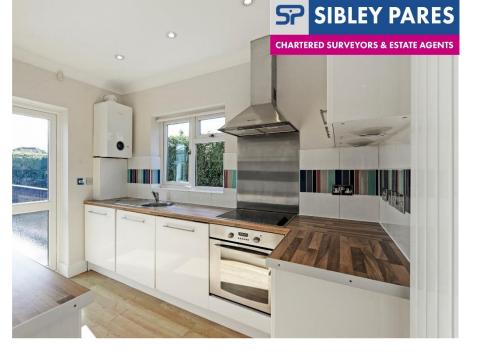

#### **Key Features**

- Two Bedroom Detached Bungalow
- Off Street Parking for Multiple Vehicles
- Private No Through Road
- Modern Fitted Kitchen with Integrated Appliances

- 📕 No Onward Chain
- Large Modern Conservatory
- Recently Decorated Throughout
- Short Walk to Tesco Superstore & Other Local Amenities

This well presented home has a modern contemporary decor theme throughout and comprises of entrance hall, spacious living room leading to a large conservatory, modern fitted kitchen with integrated appliances, two double bedrooms both benefitting from new carpeting, and extensively tiled family bathroom with shower over bath.