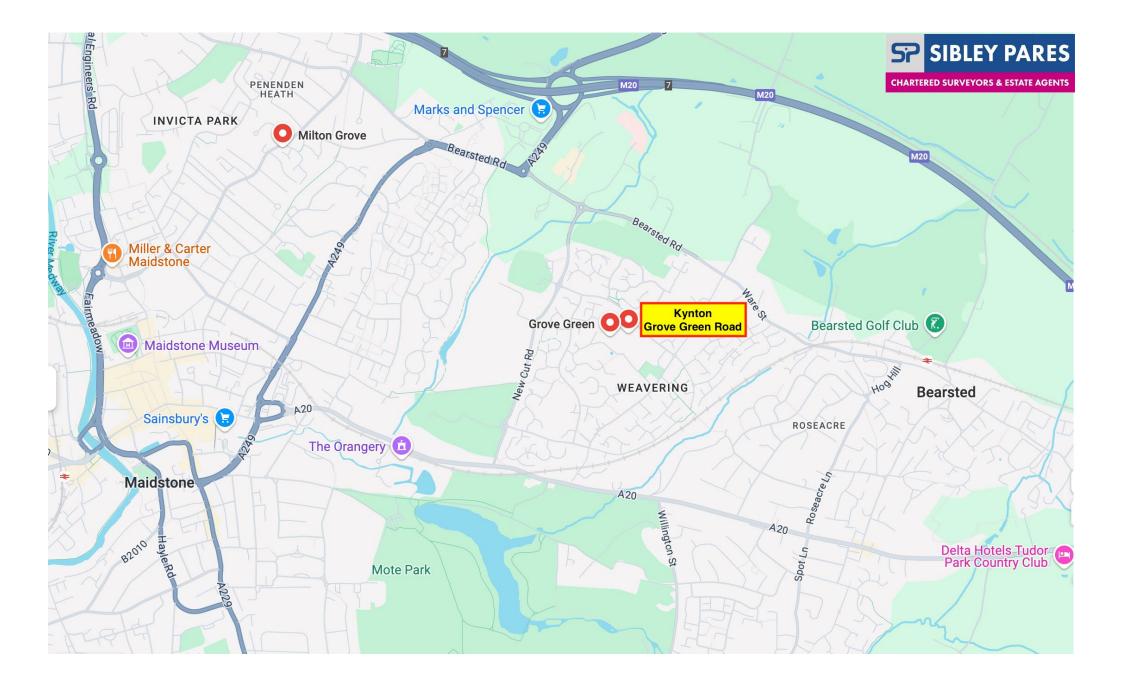

#### Location

Kynton is situated in a quiet residential area, on a private no through road, in the sought after location of Weavering. Weavering offers excellent local amenities, these include; a Tesco superstore, Chemist, Doctors Surgery, newsagent, and a community hall.

The area also benefits from easy access to Mote Park, Tudor Park Country Club, close to Bearsted Village with mainline railway station and Bearsted Golf Club and Maidstone Town Centre which is a short trip away (also providing three further Rail stations with direct links to London). The M20 is accessed within minutes via Junction 7.

Kynton is also situated in the School of Science and Technology and St Johns School catchment area. Several others schools are also close by.

EPC Rating C

- Council Tax Band D
- Maidstone Borough Council
- For Broadband Speed Refer to Ofcom Website