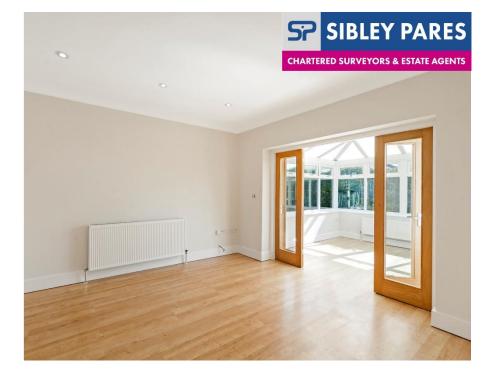

This well presented home has a modern contemporary decor theme throughout and comprises of entrance hall, spacious living room leading to a large conservatory, modern fitted kitchen with integrated appliances, two double bedrooms both benefitting from new carpeting, and extensively tiled family bathroom with shower over bath.

The property also benefits from a low maintenance south facing decked rear garden, two storage sheds, driveway with parking for multiple vehicles, UPVC double glazing and modern combi gas boiler.