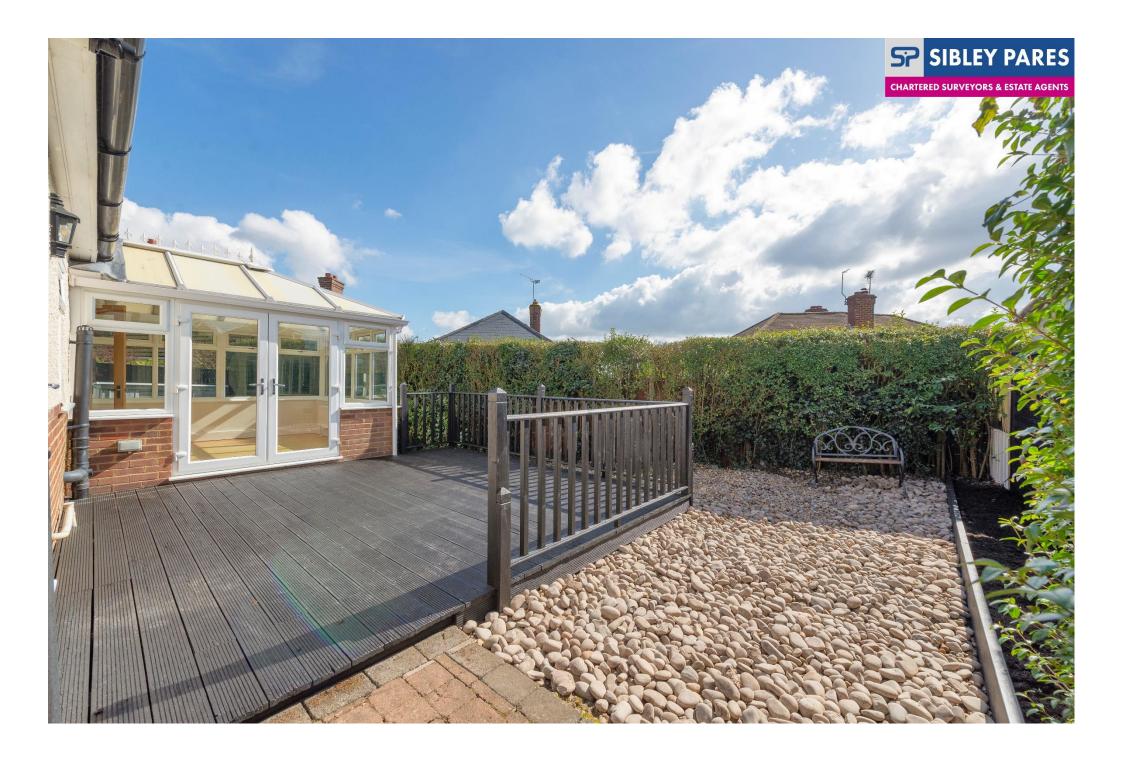

This well presented home has a modern contemporary decor theme throughout and comprises of entrance hall, spacious living room leading to a large conservatory, modern fitted kitchen with integrated appliances, two double bedrooms both benefitting from new carpeting, and extensively tiled family bathroom with shower over bath.

The property also benefits from a low maintenance south facing decked rear garden, two storage sheds, driveway with parking for multiple vehicles, UPVC double glazing and modern combi gas boiler.