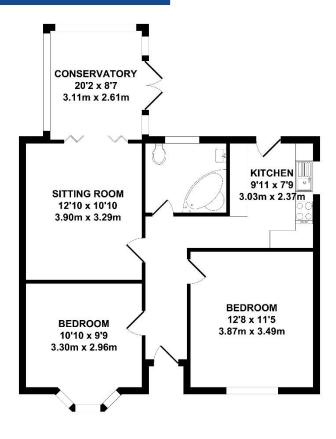

### **Floorplan and Dimensions**

#### TOTAL APPROX. FLOOR AREA 698 SQ.FT. (64.80 SQ.M.)

Whilst every attempt has been made to ensure the accuracy of the floor plan contained here, measurements of doors, windows, rooms and any other items are approximate and no responsibility is taken for any error, omission or mis-statement. This plan is for illustrative purposes only and should be used as such by any prospective purchaser. The services, systems and appliances shown have not been tested and no guarantee as to their operability or efficiency can be given.