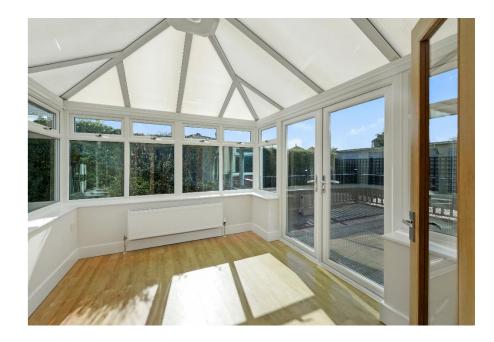

This well presented home has a modern contemporary decor theme throughout and comprises of entrance hall, spacious living room leading to a large conservatory, modern fitted kitchen with integrated appliances, two double bedrooms both benefitting from new carpeting, and extensively tiled family bathroom with shower over bath.

#### **Key Features**

- Two Bedroom Detached Bungalow
- Off Street Parking for Multiple Vehicles
- Private No Through Road
- Modern Fitted Kitchen with Integrated Appliances

- 📕 No Onward Chain
- Large Modern Conservatory
- Recently Decorated Throughout
- Short Walk to Tesco Superstore & Other Local Amenities