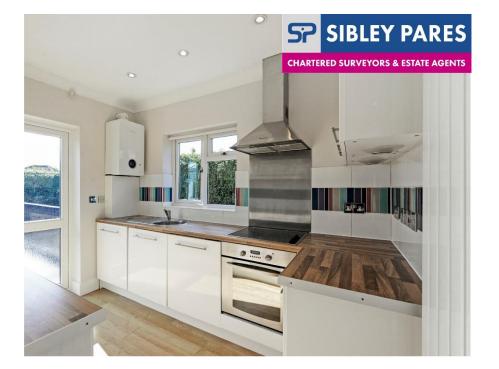

This well presented home has a modern contemporary decor theme throughout and comprises of entrance hall, spacious living room leading to a large conservatory, modern fitted kitchen with integrated appliances, two double bedrooms both benefitting from new carpeting, and extensively tiled family bathroom with shower over bath.

The property also benefits from a low maintenance south facing decked rear garden, two storage sheds, driveway with parking for multiple vehicles, UPVC double glazing and modern combi gas boiler.