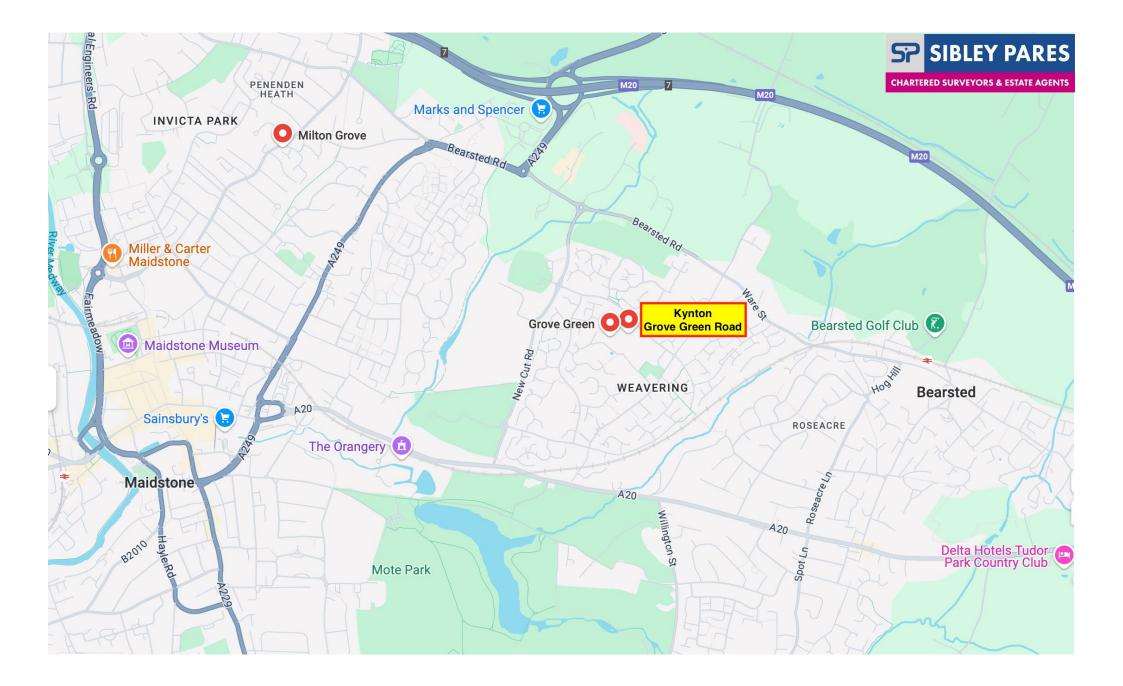

#### Location

Kynton is situated in a quiet residential area, on a private no through road, in the sought after location of Weavering. Weavering offers excellent local amenities, these include; a Tesco superstore, Chemist, Doctors Surgery, newsagent, and a community hall.

The area also benefits from easy access to Mote Park, Tudor Park Country Club, close to Bearsted Village with mainline railway station and Bearsted Golf Club and Maidstone Town Centre which is a short trip away (also providing three further Rail stations with direct links to London). The M20 is accessed within minutes via Junction 7.

Kynton is also situated in the School of Science and Technology and St Johns School catchment area. Several others schools are also close by.

EPC Rating C

- Council Tax Band D
- Maidstone Borough Council
- For Broadband Speed Refer to Ofcom Website