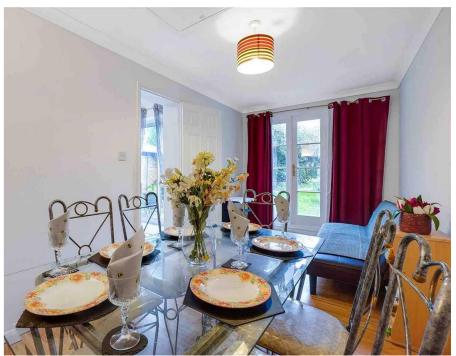

The spacious property comprises entrance hall, living room with bay window, kitchen/breakfast room with sliding doors leading to the private rear garden, a garage that has been converted to a dining room/2nd reception room, primary bedroom with built in wardrobes, a second double bedroom, third bedroom and family bathroom with shower over bath.