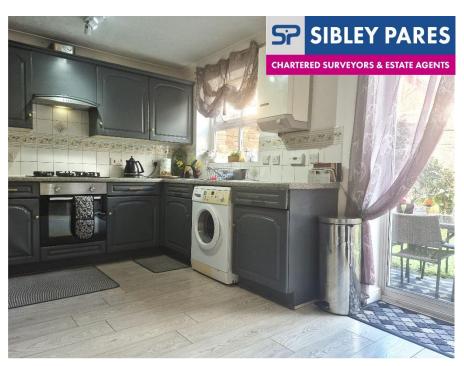

The spacious property comprises entrance hall, living room with bay window, kitchen/breakfast room with sliding doors leading to the private rear garden, a garage that has been converted to a dining room/2nd reception room, primary bedroom with built in wardrobes, a second double bedroom, third bedroom and family bathroom with shower over bath.