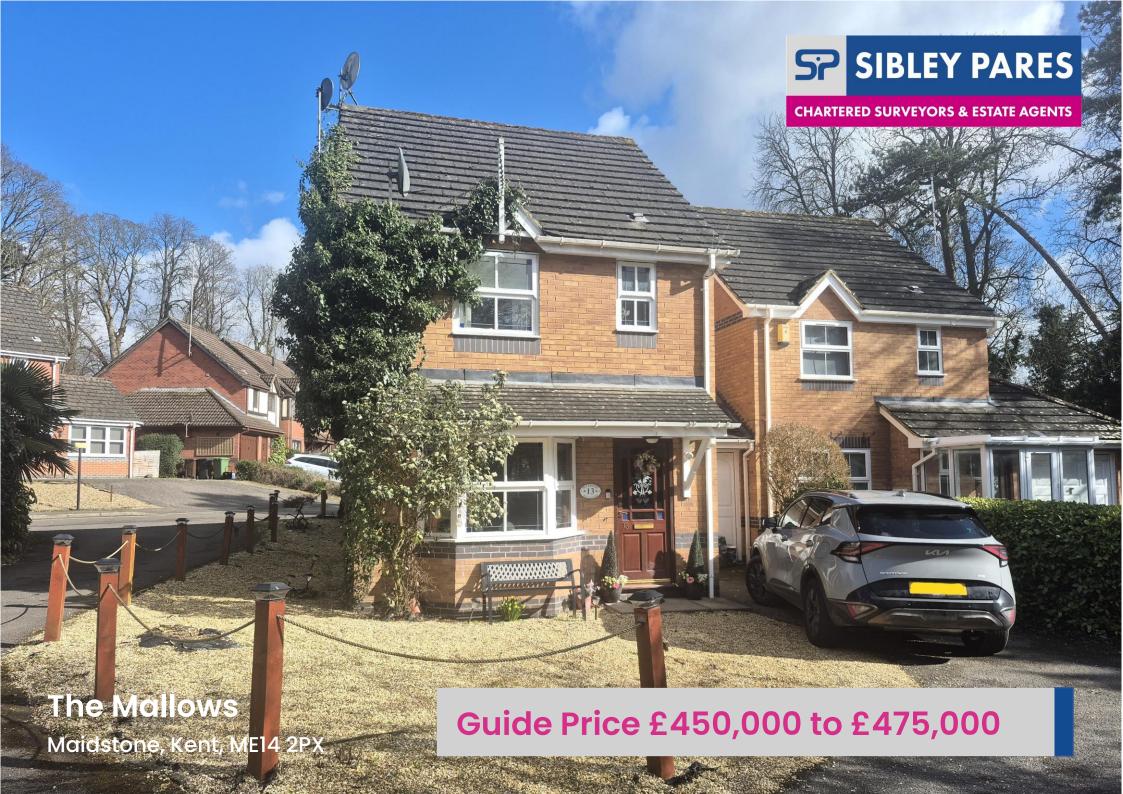

## The Mallows

Maidstone, Kent, ME14 2PX

#### **Key Features**

- Three Bedroom Link Detached Home
- Stunning River Views
- 2nd Reception/Dining Room
- Primary Bedroom with Built in Wardrobes
- Close to Local Amenities and Mainline Station
- Currently Operating as a Fully Licenced Airbnb

## Description

Well presented three bedroom link-detached family home on a quiet cul-desac and with stunning river views. The current owners have been running the property as a fully licenced Airbnb for several years. The current business is still in place and could be taken over with the purchase of the property.

The property also benefits from a driveway with parking for up to three vehicles, a private rear garden and gas central heating.