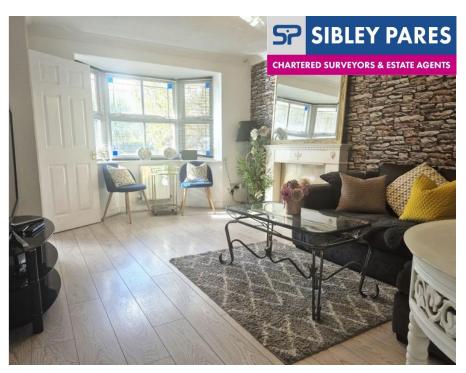

The spacious property comprises entrance hall, living room with bay window, kitchen/breakfast room with sliding doors leading to the private rear garden, a garage that has been converted to a dining room/2nd reception room, primary bedroom with built in wardrobes, a second double bedroom, third bedroom and family bathroom with shower over bath.