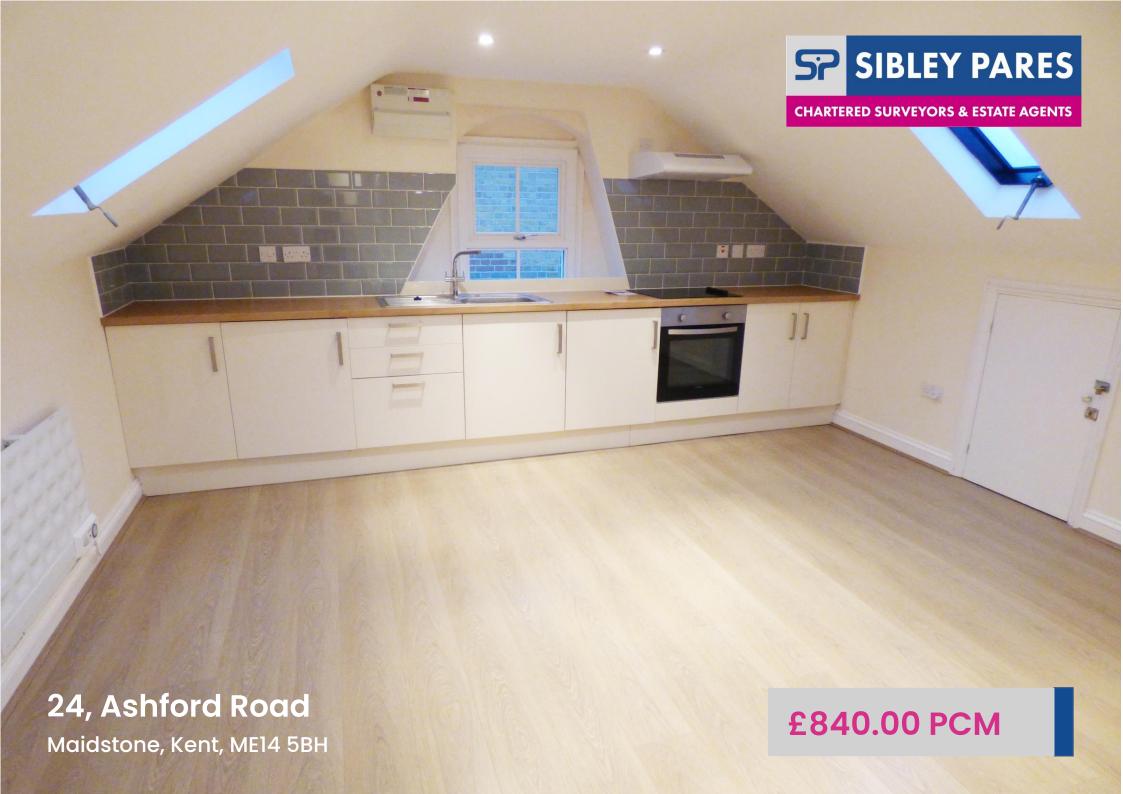

## 24, Ashford Road

Maidstone, Kent, ME14 5BH

## Description

This top floor one bedroom apartment is available close to the heart of the town centre with allocated parking.

This modern conversion offers a design with original features within a development of six apartments. The open plan lounge and kitchen is fitted with cream gloss units with integral fridge, washer dryer, electric oven and hob. There is a bedroom and shower room all with electric heating. Allocated parking is at the rear of the property.