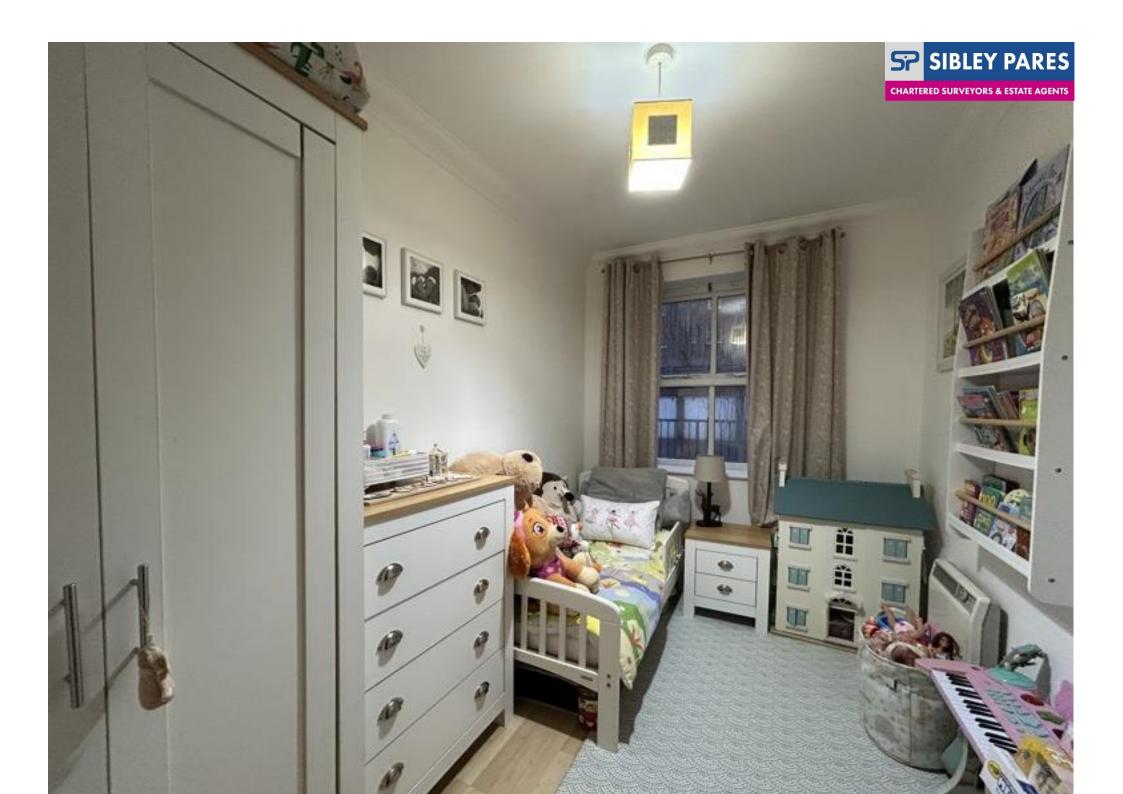

### Description

Two bedroom ground floor apartment close to the town centre with two allocated parking spaces and within walking distance of Maidstone Town Centre.

The apartment is accessed via a communal area on the ground floor and comprises spacious entrance hall, living room with balcony enabling you to enjoy a south facing view over the protected nature reserve, modern fitted kitchen with integral appliances, including dishwasher, washing machine, fridge freezer and electric oven and hob, primary bedroom with built in wardrobe, second bedroom and bathroom with shower over bath.