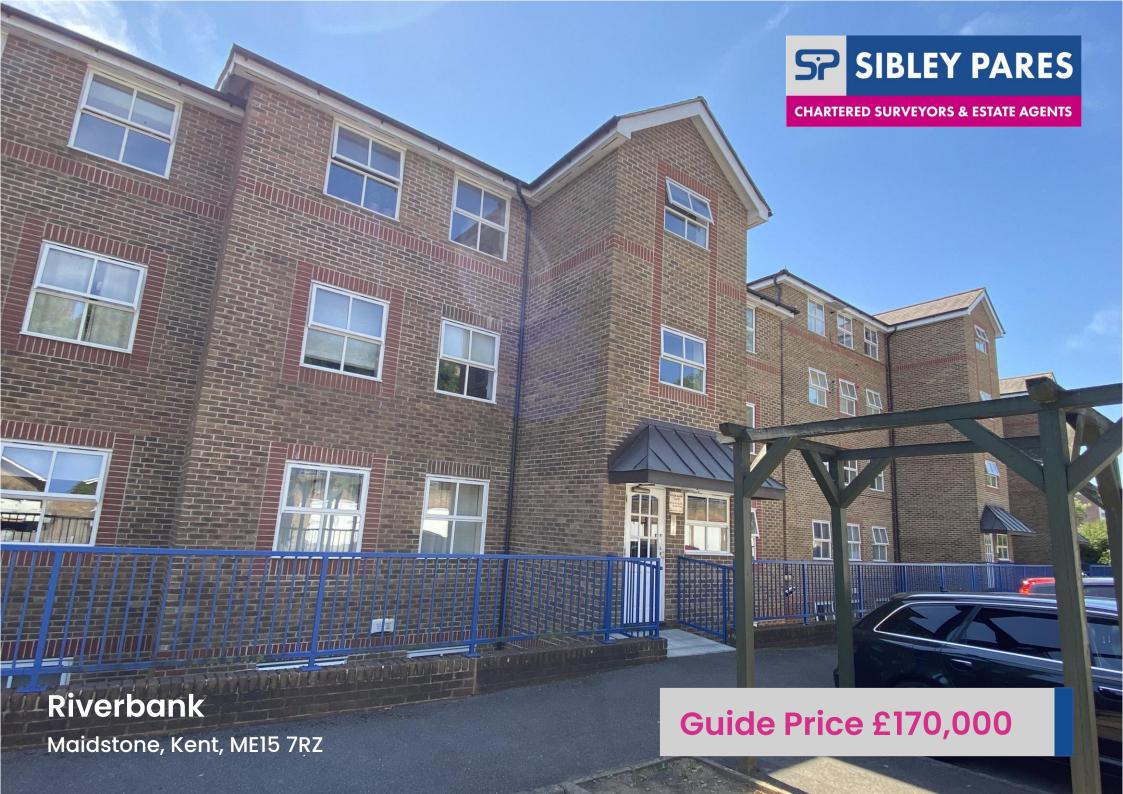

## Riverbank

Maidstone, Kent, ME15 7RZ

### Description

Two bedroom ground floor apartment close to the town centre with two allocated parking spaces and within walking distance of Maidstone Town Centre.

The apartment is accessed via a communal area on the ground floor and comprises spacious entrance hall, living room with balcony enabling you to enjoy a south facing view over the protected nature reserve, modern fitted kitchen with integral appliances, including dishwasher, washing machine, fridge freezer and electric oven and hob, primary bedroom with built in wardrobe, second bedroom and bathroom with shower over bath.

The property also benefits from two allocated parking spaces and electric heating.

Lease length of 999 years from 1.6.1998

Service Charge: TBC Ground Rent: TBC