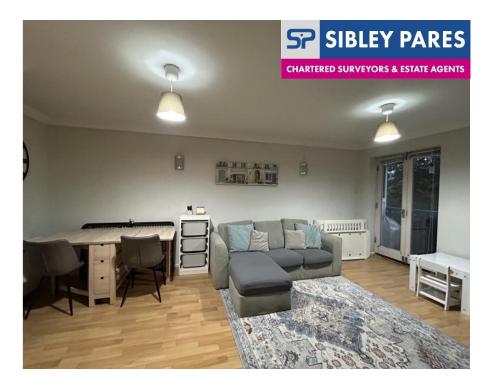

### Description

Two bedroom ground floor apartment close to the town centre with two allocated parking spaces and within walking distance of Maidstone Town Centre.

The apartment is accessed via a communal area on the ground floor and comprises spacious entrance hall, living room with balcony enabling you to enjoy a south facing view over the protected nature reserve, modern fitted kitchen with integral appliances, including dishwasher, washing machine, fridge freezer and electric oven and hob, primary bedroom with built in wardrobe, second bedroom and bathroom with shower over bath.