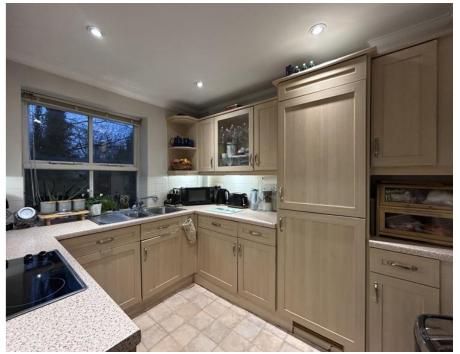

### Description

Two bedroom ground floor apartment close to the town centre with two allocated parking spaces and within walking distance of Maidstone Town Centre.

The apartment is accessed via a communal area on the ground floor and comprises spacious entrance hall, living room with balcony enabling you to enjoy a south facing view over the protected nature reserve, modern fitted kitchen with integral appliances, including dishwasher, washing machine, fridge freezer and electric oven and hob, primary bedroom with built in wardrobe, second bedroom and bathroom with shower over bath.