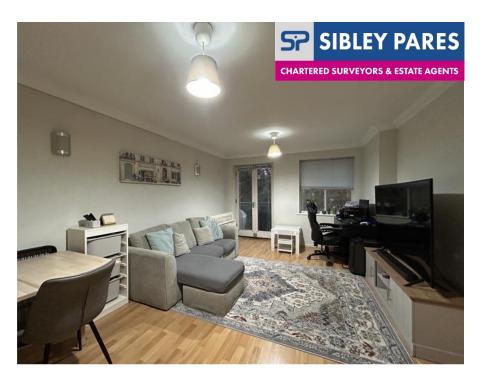

### Description

Two bedroom ground floor apartment close to the town centre with two allocated parking spaces and within walking distance of Maidstone Town Centre.

The apartment is accessed via a communal area on the ground floor and comprises spacious entrance hall, living room with balcony enabling you to enjoy a south facing view over the protected nature reserve, modern fitted kitchen with integral appliances, including dishwasher, washing machine, fridge freezer and electric oven and hob, primary bedroom with built in wardrobe, second bedroom and bathroom with shower over bath.