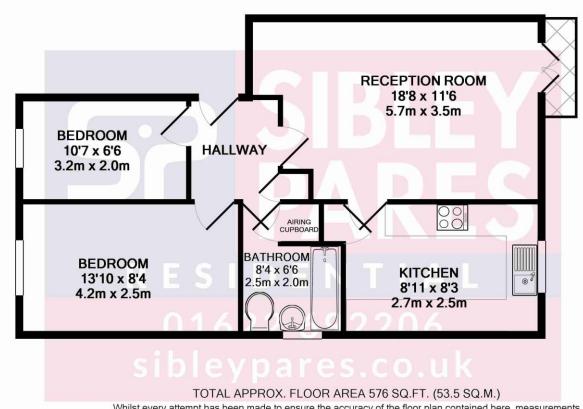

# Floorplan and Dimensions

Whilst every attempt has been made to ensure the accuracy of the floor plan contained here, measurements of doors, windows, rooms and any other items are approximate and no responsibility is taken for any error, omission, or mis-statement. This plan is for illustrative purposes only and should be used as such by any prospective purchaser. The services, systems and appliances shown have not been tested and no guarantee as to their operability or efficiency can be given

Made with Metropix ©2016

NOTE: Rental, prices or any other charges are inclusive of VAT unless otherwise stated.

MISREPRESENTATION ACT 1967. These particulars are believed to correct, their accuracy cannot be guaranteed and are expressly excluded from any other contract. Any intending purchaser must satisfy himself by inspection or otherwise as to the correctness of each of the statements contained in these particulars. No fittings, appliances or services mentioned have been tested by Sibley Pares. Please note that In accordance with Money Laundering Regulations, we are now required to obtain proof of identity for purchasers.