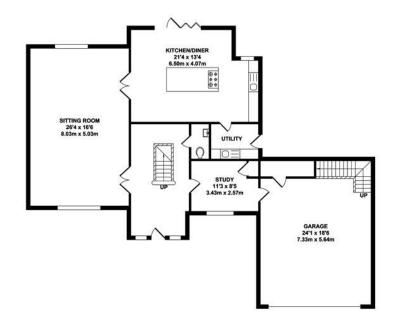

The ground floor of this family home benefits from underfloor heating throughout and comprises an inviting entrance hall, 26' double aspect living room, bespoke German kitchen/dining room with granite work surfaces and Neff integrated appliances, study, utility room and guest cloakroom.

# Floorplan and Dimensions

GROUND FLOOR APPROX. FLOOR AREA 1553 SQ.FT. (144.28 SQ.M.) FIRST FLOOR APPROX. FLOOR AREA 1062 SQ.FT. (98.65 SQ.M.)

APPROX. FLOOR AREA 344 SQ.FT. (32.00 SQ.M.)

#### TOTAL APPROX. FLOOR AREA 2959 SQ.FT. (274.93 SQ.M.)

Whilst every attempt has been made to ensure the accuracy of the floor plan contained here, measurements of doors, windows, rooms and any other items are approximate and no responsibility is taken for any error, omission or mis-statement. This plan is for illustrative purposes only and should be used as such by any prospective purchaser. The services, systems and appliances shown have not been tested and no guarantee as to their operability or efficiency can be given.