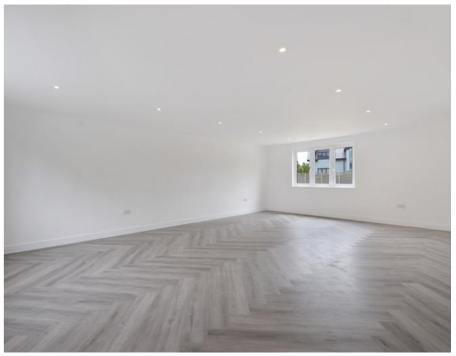

The ground floor of this family home benefits from underfloor heating throughout and comprises an inviting entrance hall, 26' double aspect living room, bespoke German kitchen/dining room with granite work surfaces and Neff integrated appliances, study, utility room and guest cloakroom.