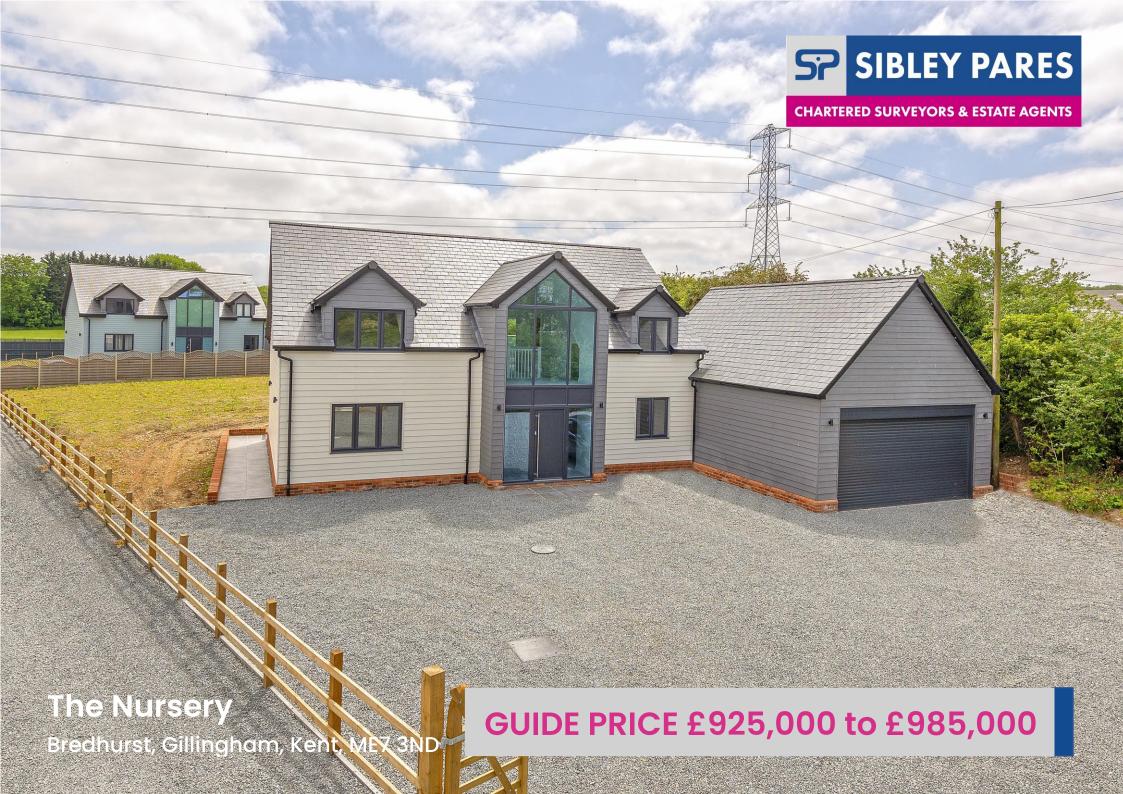

## **The Nursery**

Bredhurst, Gillingham, Kent, ME7 3ND

### **Key Features**

- Four Bedroom Detached Family Home
- Guide Price £925,000 to £985,000

Four Double Bedrooms

- Stunning Kitchen/Dining Room
- Double Garage with Parking for Multiple Vehicles
- Sought After Location

### Description

Four detached four bedroom family house, with stunning rural views.

The Nursery is an exclusive gated development of just four detached family homes currently being built by locally based developer, Classic Property Holdings. Each house has been specified with meticulous attention to detail and will be sold with the benefit of a 10 Year Homebuilders Warranty.