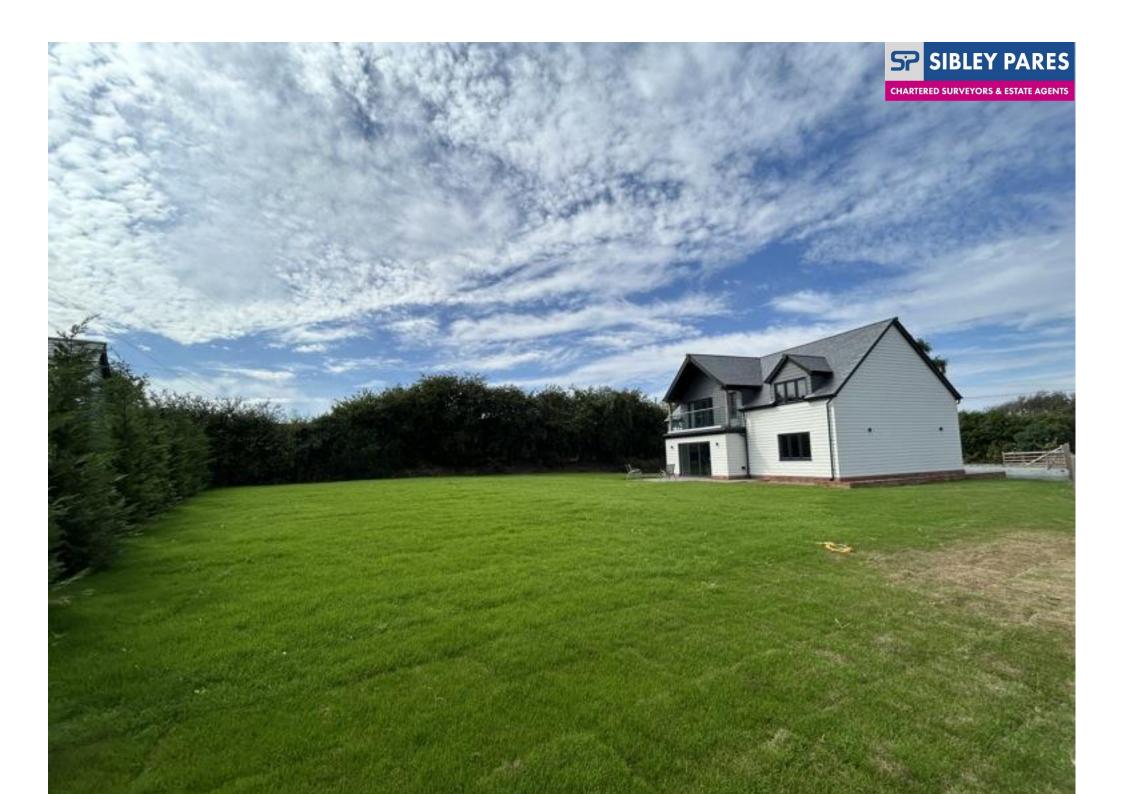

### Description

Four detached four bedroom family house, with stunning rural views.

The Nursery is an exclusive gated development of just four detached family homes currently being built by locally based developer, Classic Property Holdings. Each house has been specified with meticulous attention to detail and will be sold with the benefit of a 10 Year Homebuilders Warranty.

The ground floor of this family home benefits from underfloor heating throughout and comprises an inviting entrance hall, 26' double aspect living room, bespoke German kitchen/dining room with granite work surfaces and Neff integrated appliances, study, utility room and guest cloakroom.

Upstairs, the principle bedroom features bi-fold doors onto an indulgent balcony, as well as an en-suite shower room. There are also three further double bedrooms and a family bathroom.

The property also benefits from a gated entrance leading to the double garage with space for a games room/office above and off street parking for several cars.