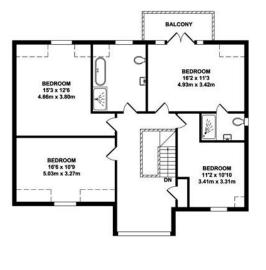

Upstairs, the principle bedroom features bi-fold doors onto an indulgent balcony, as well as an en-suite shower room. There are also three further double bedrooms and a family bathroom.

The property also benefits from a gated entrance leading to the double garage with space for a games room/office above and off street parking for several cars.

# Floorplan and Dimensions

GROUND FLOOR APPROX. FLOOR AREA 1553 SQ.FT. (144.28 SQ.M.) FIRST FLOOR APPROX. FLOOR AREA 1062 SQ.FT. (98.65 SQ.M.)

APPROX. FLOOR AREA 344 SQ.FT. (32.00 SQ.M.)

#### TOTAL APPROX. FLOOR AREA 2959 SQ.FT. (274.93 SQ.M.)

Whilst every attempt has been made to ensure the accuracy of the floor plan contained here, measurements of doors, windows, rooms and any other items are approximate and no responsibility is taken for any error, omission or mis-statement. This plan is for illustrative purposes only and should be used as such by any prospective purchaser. The services, systems and appliances shown have not been tested and no guarantee as to their operability or efficiency can be given.