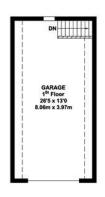

# Floorplan and Dimensions

GROUND FLOOR APPROX. FLOOR AREA 1553 SQ.FT. (144.28 SQ.M.) FIRST FLOOR APPROX. FLOOR AREA 1062 SQ.FT. (98.65 SQ.M.)

APPROX. FLOOR AREA 344 SQ.FT. (32.00 SQ.M.)

#### TOTAL APPROX. FLOOR AREA 2959 SQ.FT. (274.93 SQ.M.)

Whilst every attempt has been made to ensure the accuracy of the floor plan contained here, measurements of doors, windows, rooms and any other items are approximate and no responsibility is taken for any error, omission or mis-statement. This plan is for illustrative purposes only and should be used as such by any prospective purchaser. The services, systems and appliances shown have not been tested and no guarantee as to their operability or efficiency can be given.