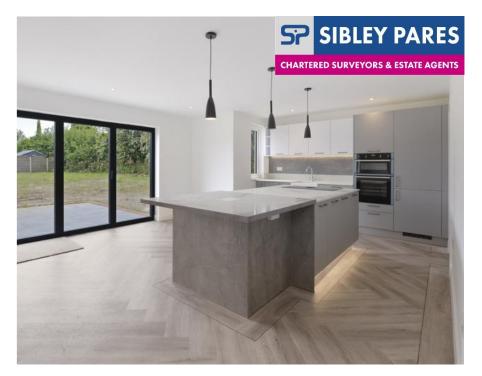

The ground floor of this family home benefits from underfloor heating throughout and comprises an inviting entrance hall, 26' double aspect living room, bespoke German kitchen/dining room with granite work surfaces and Neff integrated appliances, study, utility room and guest cloakroom.