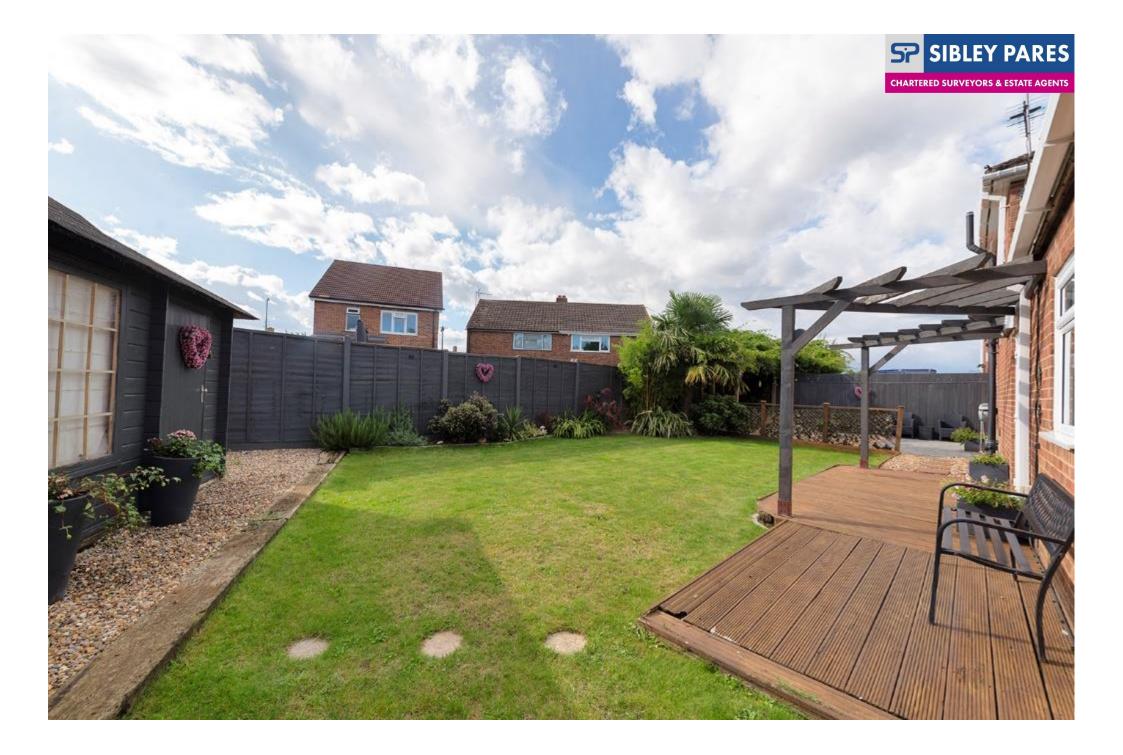

Externally the property has a driveway with parking for multiple vehicles, landscaped private rear garden featuring a gravelled, decked and lawned areas aswell as a summer house with a store to the side.