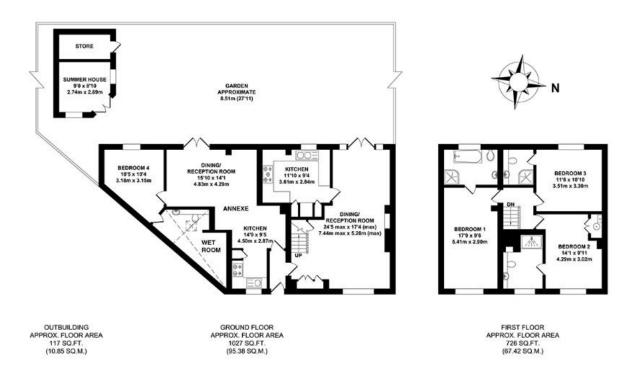

## **Floorplan and Dimensions**

#### TOTAL APPROX. FLOOR AREA 1869 SQ.FT. (173.65 SQ.M.)

Whilst every attempt has been made to ensure the accuracy of the floor plan contained here, measurements of doors, windows, rooms and any other items are approximate and no responsibility is taken for any error, omission or mis-statement. This plan is for illustrative purposes only and should be used as such by any prospective purchaser. The services, systems and appliances shown have not been tested and no guarantee as to their operability or efficiency can be given. Zome Media @2024