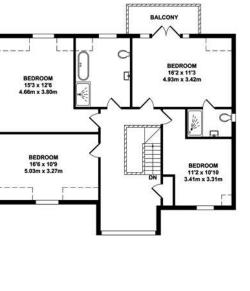

#### **Floorplan and Dimensions**

GROUND FLOOR APPROX. FLOOR AREA 1553 SQ.FT. (144.28 SQ.M.) FIRST FLOOR APPROX. FLOOR AREA 1062 SQ.FT. (98.65 SQ.M.)

APPROX. FLOOR AREA 344 SQ.FT. (32.00 SQ.M.)

1 Ashford Road, Maidstone, Kent ME14 5BJ

#### TOTAL APPROX. FLOOR AREA 2959 SQ.FT. (274.93 SQ.M.)

Whilst every attempt has been made to ensure the accuracy of the floor plan contained here, measurements of doors, windows, rooms and any other items are approximate and no responsibility is taken for any error, omission or mis-statement. This plan is for illustrative purposes only and should be used as such by any prospective purchaser. The services, systems and appliances shown have not been tested and no guarantee as to their operability or efficiency can be given. Zome Media ©2023