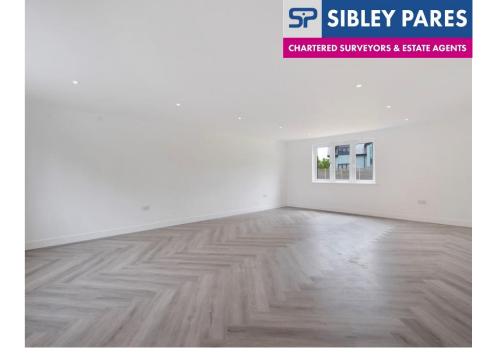

The ground floor of this family home benefits from underfloor heating throughout and comprises an inviting entrance hall, 26' double aspect living room, bespoke German kitchen/dining room with granite work surfaces and Neff integrated appliances, study, utility room and guest cloakroom.