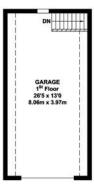

#### **Floorplan and Dimensions**

GROUND FLOOR APPROX. FLOOR AREA 1553 SQ.FT. (144.28 SQ.M.) FIRST FLOOR APPROX. FLOOR AREA 1062 SQ.FT. (98.65 SQ.M.)

APPROX. FLOOR AREA 344 SQ.FT. (32.00 SQ.M.)

1 Ashford Road, Maidstone, Kent ME14 5BJ

#### TOTAL APPROX. FLOOR AREA 2959 SQ.FT. (274.93 SQ.M.)

Whilst every attempt has been made to ensure the accuracy of the floor plan contained here, measurements of doors, windows, rooms and any other items are approximate and no responsibility is taken for any error, omission or mis-statement. This plan is for illustrative purposes only and should be used as such by any prospective purchaser. The services, systems and appliances shown have not been tested and no guarantee as to their operability or efficiency can be given. Zome Media ©2023