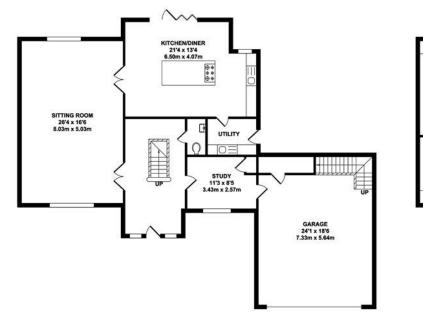

#### **Floorplan and Dimensions**

GROUND FLOOR APPROX. FLOOR AREA 1553 SQ.FT. (144.28 SQ.M.) FIRST FLOOR APPROX. FLOOR AREA 1062 SQ.FT. (98.65 SQ.M.)

APPROX. FLOOR AREA 344 SQ.FT. (32.00 SQ.M.)

1 Ashford Road, Maidstone, Kent ME14 5BJ

#### TOTAL APPROX. FLOOR AREA 2959 SQ.FT. (274.93 SQ.M.)

Whilst every attempt has been made to ensure the accuracy of the floor plan contained here, measurements of doors, windows, rooms and any other items are approximate and no responsibility is taken for any error, omission or mis-statement. This plan is for illustrative purposes only and should be used as such by any prospective purchaser. The services, systems and appliances shown have not been tested and no guarantee as to their operability or efficiency can be given. Zome Media ©2023