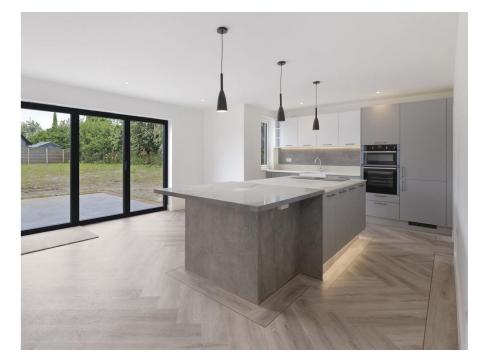

The ground floor of this family home benefits from underfloor heating throughout and comprises an inviting entrance hall, 26' double aspect living room, bespoke German kitchen/dining room with granite work surfaces and Neff integrated appliances, study, utility room and guest cloakroom.