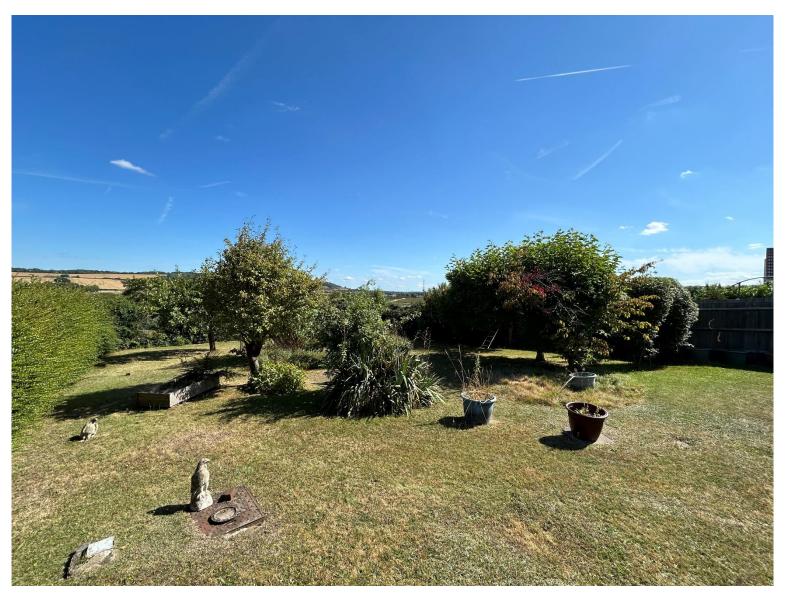

### **Key Features**

- Three Bedroom Bungalow
- Picturesque Views
- Large Garden

- Outline Planning Consent to Erect 2x Three Bedroom Detached House (MC/24/0292)
- Three Double Bedrooms
- Within Walking Distance of Halling Station

The current dwelling comprises of living room with feature fireplace, kitchen, three double bedrooms and family bathroom. Externally the property benefits from a driveway with parking for multiple vehicles and a large private rear garden with stunning views over the river Medway and fields behind.