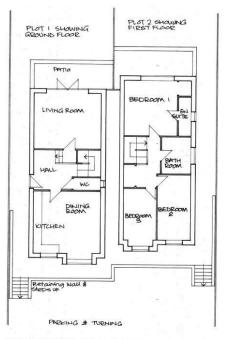

The planning application (MC/24/0292) was granted on the 29th April 2024. The planning consent allows for the conversion of the current property 2x three bedroom properties.

The proposed dwellings will comprise entrance hall, downstairs cloakroom, open plan kitchen/diner, living room with view overlooking the river Medway, primary bedroom with en-suite, two additional double bedrooms and family bathroom. Each dwelling will also benefit from two allocated parking space to the front.

INDICATIVE FLOOR PLANS