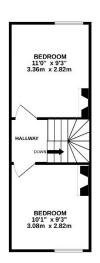

# Floorplan and Dimensions

GROUND FLOOR 297 sq.ft. (27.6 sq.rs.) approx 1ST FLOOR 235 sq.ft. (21.8 sq.m.) approx.

TOTAL FLOOR AREA: 532 sq.ft. (49.5 sq.m.) approx.

Whell corpy storage has been read to extractly of the foogethe contained from the measurements of the storage of the sto