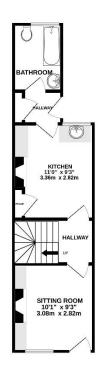

# Floorplan and Dimensions

GROUND FLOOR 297 sq.ft. (27.6 sq.rs.) approx 1ST FLOOR 235 sq.ft. (21.8 sq.m.) approx.

TOTAL FLOOR AREA: 532 sq.ft. (49.5 sq.m.) approx.

Whell corpy storage has been read to extractly of the foogethe contained from the measurements of the storage of the sto