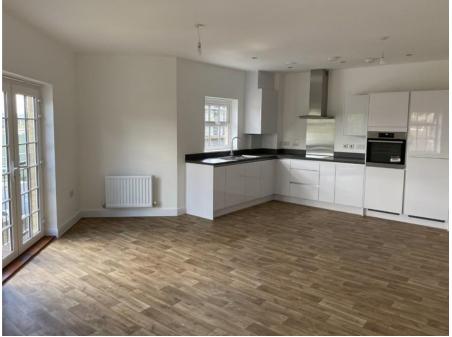

### Description

This spacious 2 bedroom apartment comprises a modern, open-plan living room & kitchen, full fitted with integrated appliances, including a fridge-freezer, electric oven & washer dryer, white goods & plenty of storage.

The bathroom is fitted with a three piece bathroom suite, the principle bedroom is spacious as is the second bedroom. Please note that the internal images are of a show home in Springfield Place and are only intended to give an indication of the specification and finish of this particular plot.