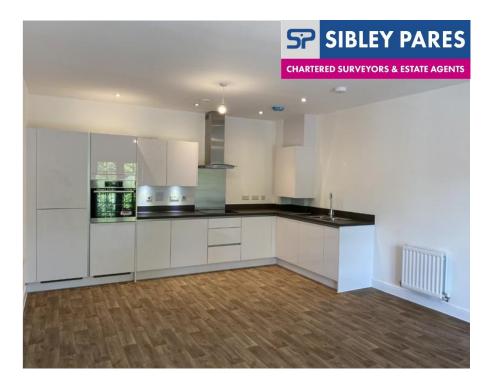

### Description

This spacious 2 bedroom apartment comprises a modern, open-plan living room & kitchen, full fitted with integrated appliances, including a fridge-freezer, electric oven & washer dryer, white goods & plenty of storage.