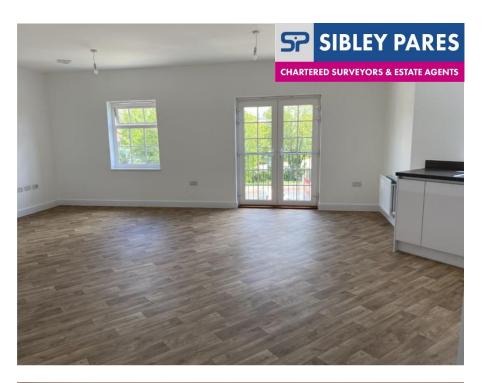

### Description

This spacious 2 bedroom apartment comprises a modern, open-plan living room & kitchen, full fitted with integrated appliances, including a fridge-freezer, electric oven & washer dryer, white goods & plenty of storage.