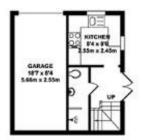

## Description

Stumble Place is a 6 bedroom detached family home located within the popular Parish of Kingsnorth and is within easy reach of local schools, bus stops and shops. Stumble Place offers additional opportunities with the current owners current using the external space and an external office to run a family car business, for 16 years, as well as a self-contained annexe space above the garage.

# Floorplan and Dimensions

GROUND FLOOR APPROX. FLOOR AREA 1187 SQ.FT. (110.26 SQ.M.) FIRST FLOOR APPROX. FLOOR AREA 1207 SQ.FT. (112.11 SQ.M.)

ANNEX GROUND FLOOR APPROX. FLOOR AREA 317 SQ.FT. (29.43 SQ.M.) ANNEX FIRST FLOOR APPROX. FLOOR AREA 241 SQ.FT. (22.36 SQ.M.)

#### TOTAL APPROX. FLOOR AREA 2951 SQ.FT. (274.16 SQ.M.)

Whilst every attempt has been made to ensure the accuracy of the floor plan contained here, measurements of doors, windows, rooms and any other terms are approximate and no responsibility is taken for any error, ornission or mis-statement. This plan is for illustrative purposes only and should be used as such by any prospective purchaser. The services, systems and appliances shown have not been tested and no guarantee as to their operability or efficiency can be given.