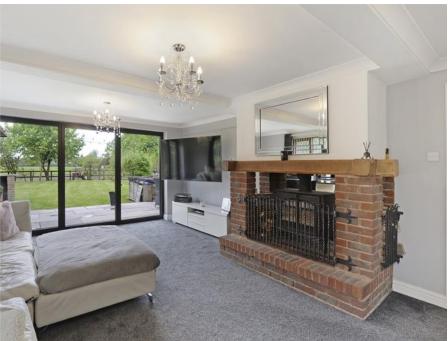

The ground floor of the home itself, is well presented throughout, offers ample family accommodation with contemporary décor throughout and comprises grand entrance hall with a large oak staircase, kitchen/breakfast room with a range style cooker, integrated dishwasher, space for an American fridge/freezer, granite work surfaces and bi-fold doors opening out to the private rear garden, utility room, triple aspect living room also with bi-fold doors and wood burning stove inset to the brick fire surround which also opens straight through to the kitchen/breakfast room, a 2nd reception room and downstairs cloakroom.