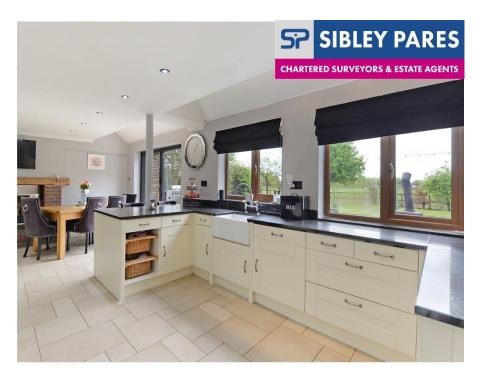

The ground floor of the home itself, is well presented throughout, offers ample family accommodation with contemporary décor throughout and comprises grand entrance hall with a large oak staircase, kitchen/breakfast room with a range style cooker, integrated dishwasher, space for an American fridge/freezer, granite work surfaces and bi-fold doors opening out to the private rear garden, utility room, triple aspect living room also with bi-fold doors and wood burning stove inset to the brick fire surround which also opens straight through to the kitchen/breakfast room, a 2nd reception room and downstairs cloakroom.