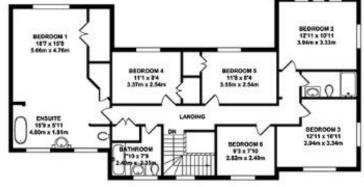

Not many homes will have as much space upstairs as this one, being made up of a principle dual aspect bedroom with built in wardrobes and an open plan en-suite bathroom, two further double bedrooms with built in wardrobes, three further double bedrooms, a family bathroom with shower over bath and a 2nd family bathroom with double walk in shower.

# Floorplan and Dimensions

GROUND FLOOR APPROX. FLOOR AREA 1187 SQ.FT. (110.26 SQ.M.) FIRST FLOOR APPROX. FLOOR AREA 1207 SQ.FT. (112.11 SQ.M.)

ANNEX GROUND FLOOR APPROX. FLOOR AREA 317 SQ.FT. (29.43 SQ.M.) ANNEX FIRST FLOOR APPROX. FLOOR AREA 241 SQ.FT. (22.36 SQ.M.)

#### TOTAL APPROX. FLOOR AREA 2951 SQ.FT. (274.16 SQ.M.)

Whilst every attempt has been made to ensure the accuracy of the floor plan contained here, measurements of doors, windows, rooms and any other terms are approximate and no responsibility is taken for any error, ornission or mis-statement. This plan is for illustrative purposes only and should be used as such by any prospective purchaser. The services, systems and appliances shown have not been tested and no guarantee as to their operability or efficiency can be given.