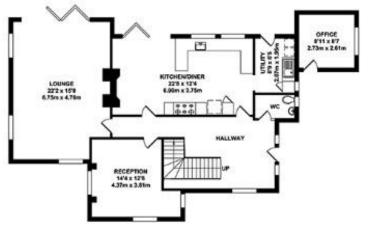

The ground floor of the home itself, is well presented throughout, offers ample family accommodation with contemporary décor throughout and comprises grand entrance hall with a large oak staircase, kitchen/breakfast room with a range style cooker, integrated dishwasher, space for an American fridge/freezer, granite work surfaces and bi-fold doors opening out to the private rear garden, utility room, triple aspect living room also with bi-fold doors and wood burning stove inset to the brick fire surround which also opens straight through to the kitchen/breakfast room, a 2nd reception room and downstairs cloakroom.

# Floorplan and Dimensions

GROUND FLOOR APPROX. FLOOR AREA 1187 SQ.FT. (110.26 SQ.M.) FIRST FLOOR APPROX. FLOOR AREA 1207 SQ.FT. (112.11 SQ.M.)

ANNEX GROUND FLOOR APPROX. FLOOR AREA 317 SQ.FT. (29.43 SQ.M.) ANNEX FIRST FLOOR APPROX. FLOOR AREA 241 SQ.FT. (22.36 SQ.M.)

#### TOTAL APPROX. FLOOR AREA 2951 SQ.FT. (274.16 SQ.M.)

Whilst every attempt has been made to ensure the accuracy of the floor plan contained here, measurements of doors, windows, rooms and any other terms are approximate and no responsibility is taken for any error, ornission or mis-statement. This plan is for illustrative purposes only and should be used as such by any prospective purchaser. The services, systems and appliances shown have not been tested and no guarantee as to their operability or efficiency can be given.