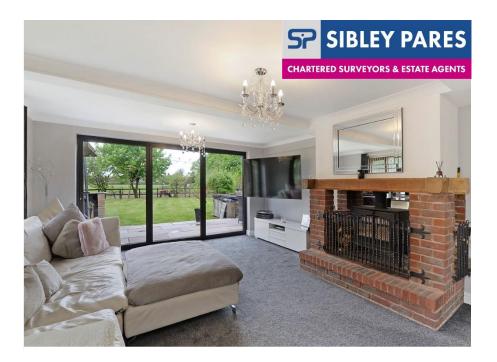

The ground floor of the home itself, is well presented throughout, offers ample family accommodation with contemporary décor throughout and comprises grand entrance hall with a large oak staircase, kitchen/breakfast room with a range style cooker, integrated dishwasher, space for an American fridge/freezer, granite work surfaces and bi-fold doors opening out to the private rear garden, utility room, triple aspect living room also with bi-fold doors and wood burning stove inset to the brick fire surround which also opens straight through to the kitchen/breakfast room, a 2nd reception room and downstairs cloakroom.