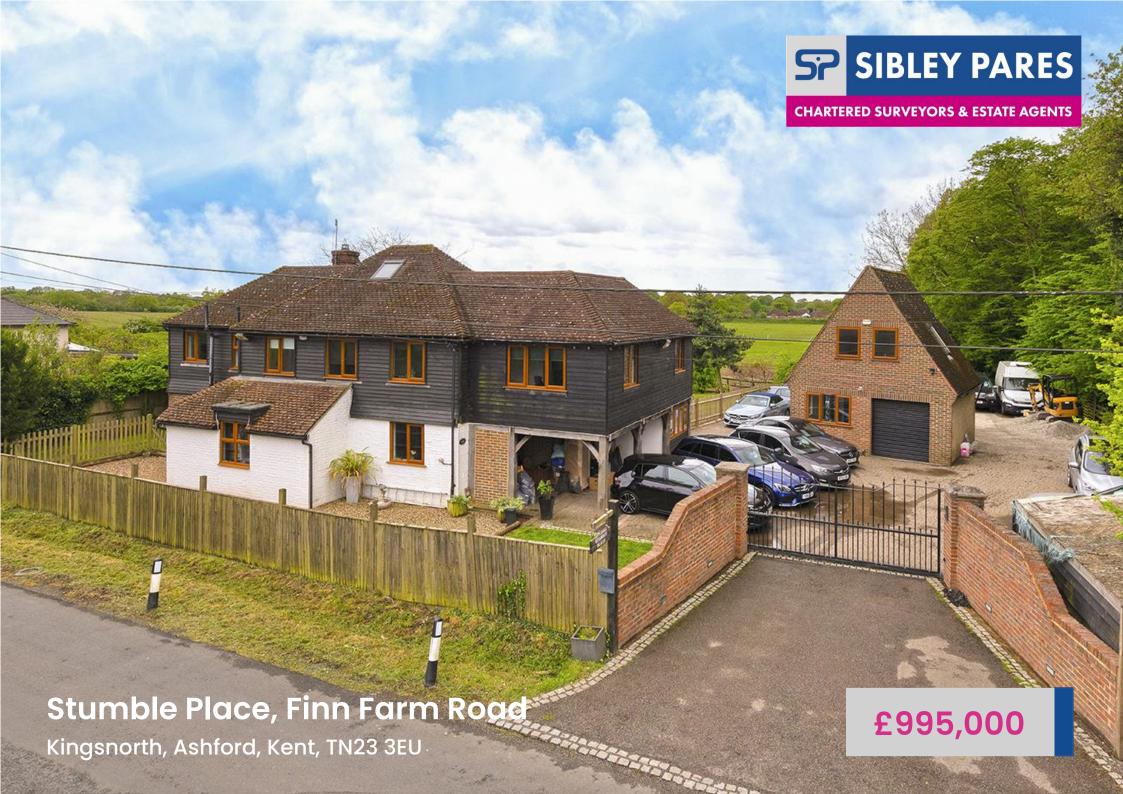

## Stumble Place, Finn Farm Road

Kingsnorth, Ashford, Kent, TN23 3EU

Externally the property benefits from a private gated entrance, driveway with parking for multiple vehicles, a garage with a self-contained annexe built to the side an above, a great size private rear garden with views over extensive paddock land, a patio area stretching the length of the property, a very generous lawn area and bar to the side. The property also has an office attached to the side of the house, which the current owners have used for their business.

## Stumble Place, , Finn Farm Road

Kingsnorth, Ashford, Kent, TN23 3EU