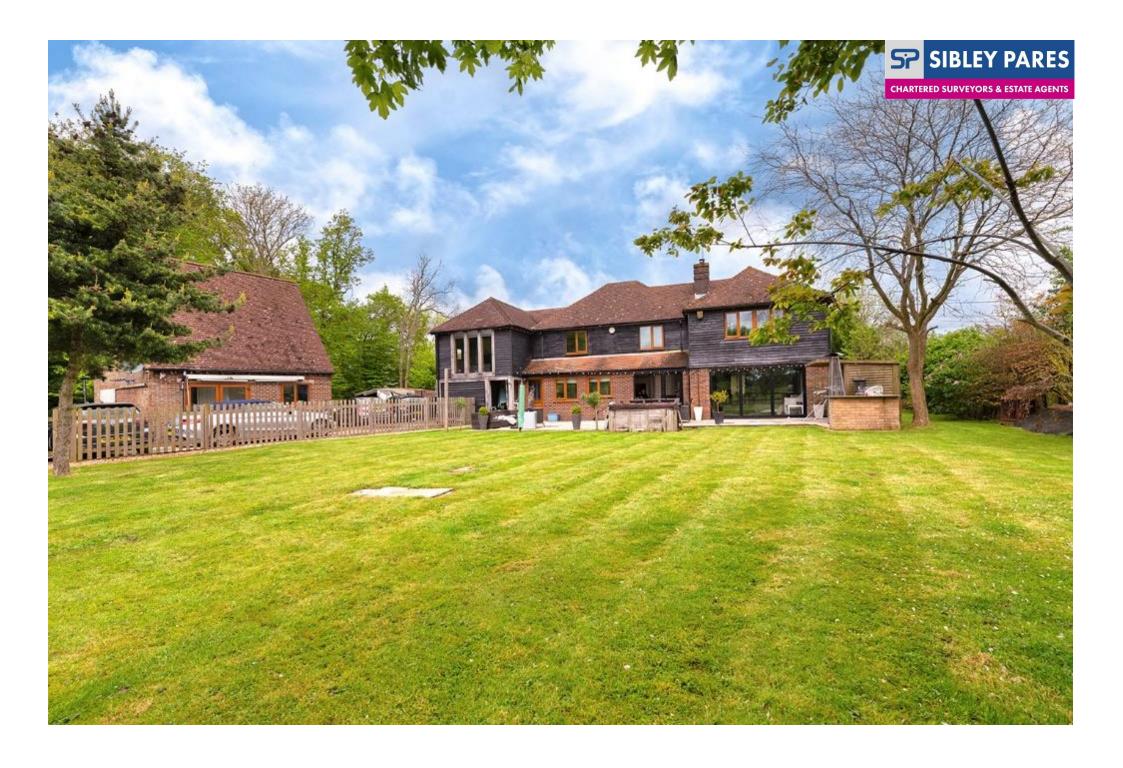

## Description

Stumble Place is a 6 bedroom detached family home located within the popular Parish of Kingsnorth and is within easy reach of local schools, bus stops and shops. Stumble Place offers additional opportunities with the current owners current using the external space and an external office to run a family car business, for 16 years, as well as a self-contained annexe space above the garage.

Externally the property benefits from a private gated entrance, driveway with parking for multiple vehicles, a garage with a self-contained annexe built to the side an above, a great size private rear garden with views over extensive paddock land, a patio area stretching the length of the property, a very generous lawn area and bar to the side. The property also has an office attached to the side of the house, which the current owners have used for their business.