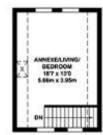

Externally the property benefits from a private gated entrance, driveway with parking for multiple vehicles, a garage with a self-contained annexe built to the side an above, a great size private rear garden with views over extensive paddock land, a patio area stretching the length of the property, a very generous lawn area and bar to the side. The property also has an office attached to the side of the house, which the current owners have used for their business.

# Floorplan and Dimensions

GROUND FLOOR APPROX. FLOOR AREA 1187 SQ.FT. (110.26 SQ.M.) FIRST FLOOR APPROX. FLOOR AREA 1207 SQ.FT. (112.11 SQ.M.)

ANNEX GROUND FLOOR APPROX. FLOOR AREA 317 SQ.FT. (29.43 SQ.M.) ANNEX FIRST FLOOR APPROX. FLOOR AREA 241 SQ.FT. (22.36 SQ.M.)

#### TOTAL APPROX. FLOOR AREA 2951 SQ.FT. (274.16 SQ.M.)

Whilst every attempt has been made to ensure the accuracy of the floor plan contained here, measurements of doors, windows, rooms and any other terms are approximate and no responsibility is taken for any error, ornission or mis-statement. This plan is for illustrative purposes only and should be used as such by any prospective purchaser. The services, systems and appliances shown have not been tested and no guarantee as to their operability or efficiency can be given.