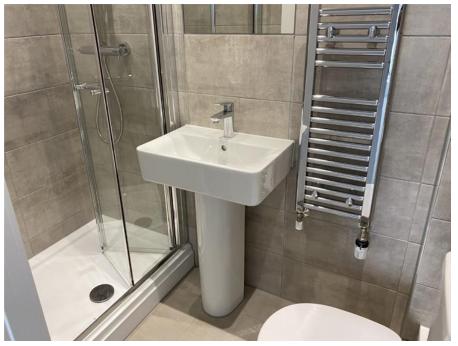

Both the main bathroom and en-suite shower room are fitted with three piece bathroom suites, and each double bedroom comes with built in storage.

In addition to this, the property also benefits from a Video Phone Entry system, an enclosed balcony off from the living room with space for table and chairs, gas central heating & an allocated parking space for one car.