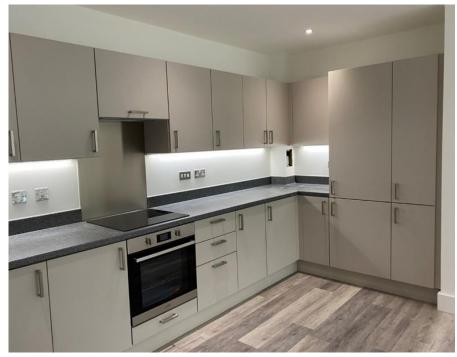

### Description

This stunning two bedroom apartment comprises a modern, open plan living room & kitchen, fully fitted with integrated appliances, including a fridge-freezer, dishwasher, electric oven & washer dryer, white goods & plenty of storage.