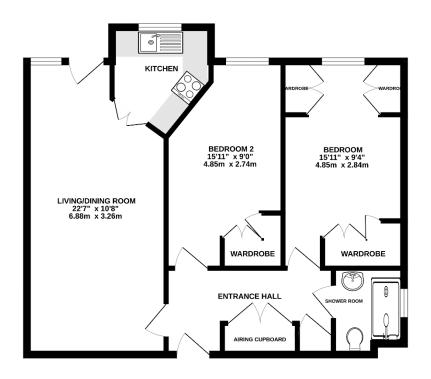

# Floorplan and Dimensions

GROUND FLOOR 673 sq.ft. (62.5 sq.m.) approx.

TOTAL FLOOR AREA : 673 sq. ft, (62.5 sq. m.) approx. White devey shating has been made to execute, of the opoquiar collassed even, reasoniments of soors, without, cours as they offer them are appropriate and to responsiblely it store for any entry of the service of soors, without, cours as they offer them are appropriate and to responsiblely it store for any entry of mission or materials of the service of t