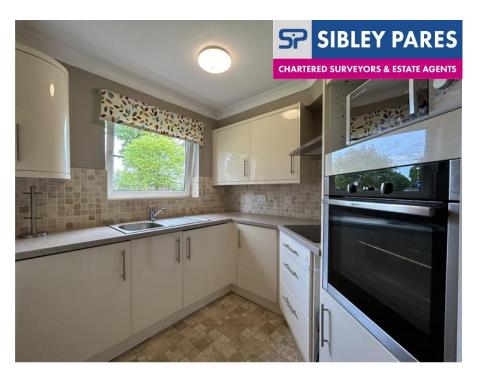

This spacious two bedroom ground floor apartment comprises a modern fitted kitchen with integrated appliances, living room with a door opening to the landscaped communal gardens, two double bedrooms and modern bathroom with double walk in shower.