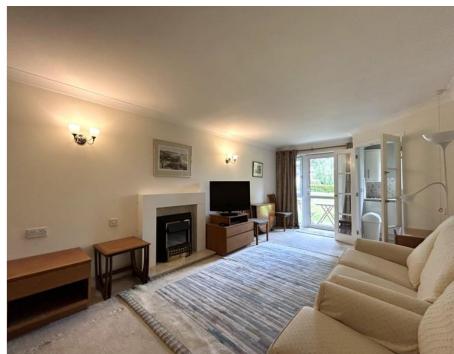

This spacious two bedroom ground floor apartment comprises a modern fitted kitchen with integrated appliances, living room with a door opening to the landscaped communal gardens, two double bedrooms and modern bathroom with double walk in shower.