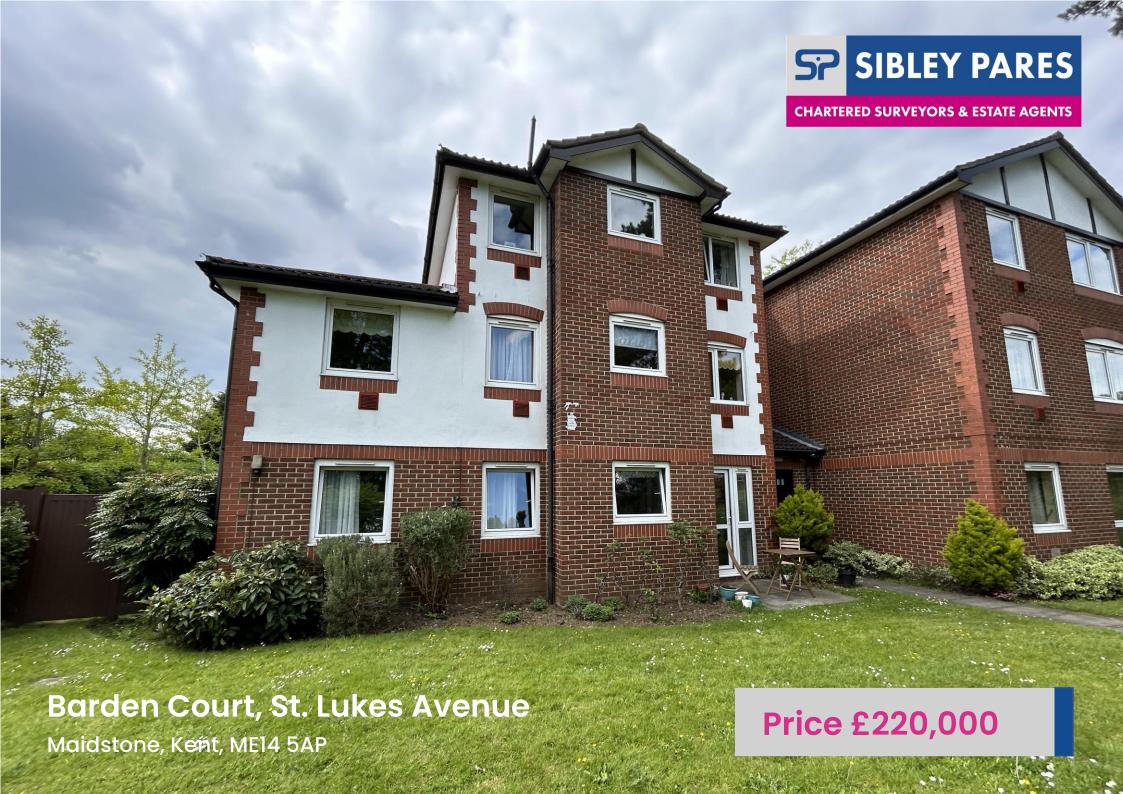

# Barden Court, St. Lukes Avenue

Maidstone, Kent, ME14 5AP

### **Key Features**

Two Bedroom Apartment

Ground Floor

Over 60's Only

Residents Parking Available

Well Maintained Communal Gardens Residents Lounge

## **Description**

Barden Court is a secluded retirement development by McCarthy Stone, built in the mid 1990s. Barden Court is for the over 60's only and benefits from well maintained communal gardens, on site parking for residents, a residents lounge, guest suite and 24 hour Bristol emergency call system.

This spacious two bedroom ground floor apartment comprises a modern fitted kitchen with integrated appliances, living room with a door opening to the landscaped communal gardens, two double bedrooms and modern bathroom with double walk in shower.