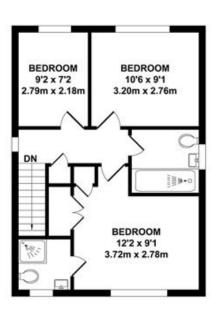

# Floorplan and Dimensions

GROUND FLOOR APPROX. FLOOR AREA 740 SQ.FT. (68.73 SQ.M.) FIRST FLOOR APPROX. FLOOR AREA 442 SQ.FT. (41.08 SQ.M.)

#### TOTAL APPROX. FLOOR AREA 1182 SQ.FT. (109.81 SQ.M.)

Whilst every attempt has been made to ensure the accuracy of the floor plan contained here, measurements of doors, windows, rooms and any other items are approximate and no responsibility is taken for any error, omission or mis-statement. This plan is for illustrative purposes only and should be used as such by any prospective purchaser. The services, systems and appliances shown have not been tested and no guarantee as to their operability or efficiency can be given.