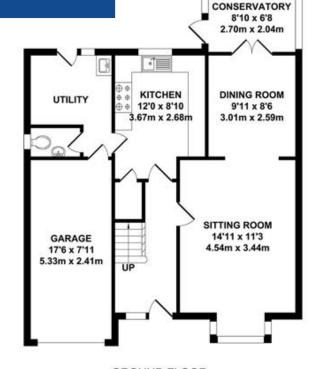

# Floorplan and Dimensions

GROUND FLOOR APPROX. FLOOR AREA 740 SQ.FT. (68.73 SQ.M.) FIRST FLOOR APPROX. FLOOR AREA 442 SQ.FT. (41.08 SQ.M.)

#### TOTAL APPROX. FLOOR AREA 1182 SQ.FT. (109.81 SQ.M.)

Whilst every attempt has been made to ensure the accuracy of the floor plan contained here, measurements of doors, windows, rooms and any other items are approximate and no responsibility is taken for any error, omission or mis-statement. This plan is for illustrative purposes only and should be used as such by any prospective purchaser. The services, systems and appliances shown have not been tested and no guarantee as to their operability or efficiency can be given.