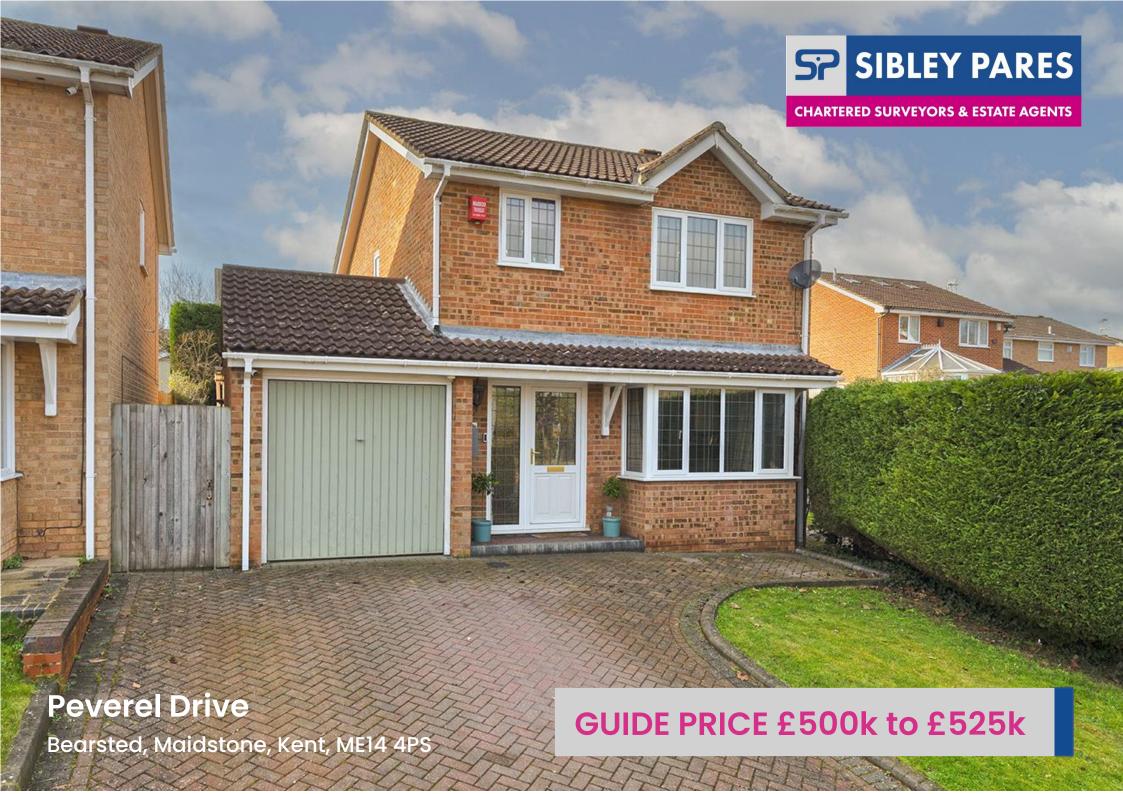

## 2 Peverel Drive

Bearsted, Maidstone, Kent, ME14 4PS

## Description

\*\*GUIDE PRICE £500,000 to £525,000\*\* Well presented three bedroom detached home, situated in the sought after Bearsted Village location. The property offers spacious family accommodation throughout and comprises living room with bay window, opening through to the dining room, modern fitted kitchen, utility room, downstairs cloakroom, primary bedroom with built in wardrobes and an en-suite shower room, two further bedrooms and a family bathroom.

Externally the property benefits from a private rear garden with a summer house, integral garage with power and lighting and driveway with parking for multiple vehicles.

Agent Notes:
Gas Central Heating
South West Facing Garden
Freehold