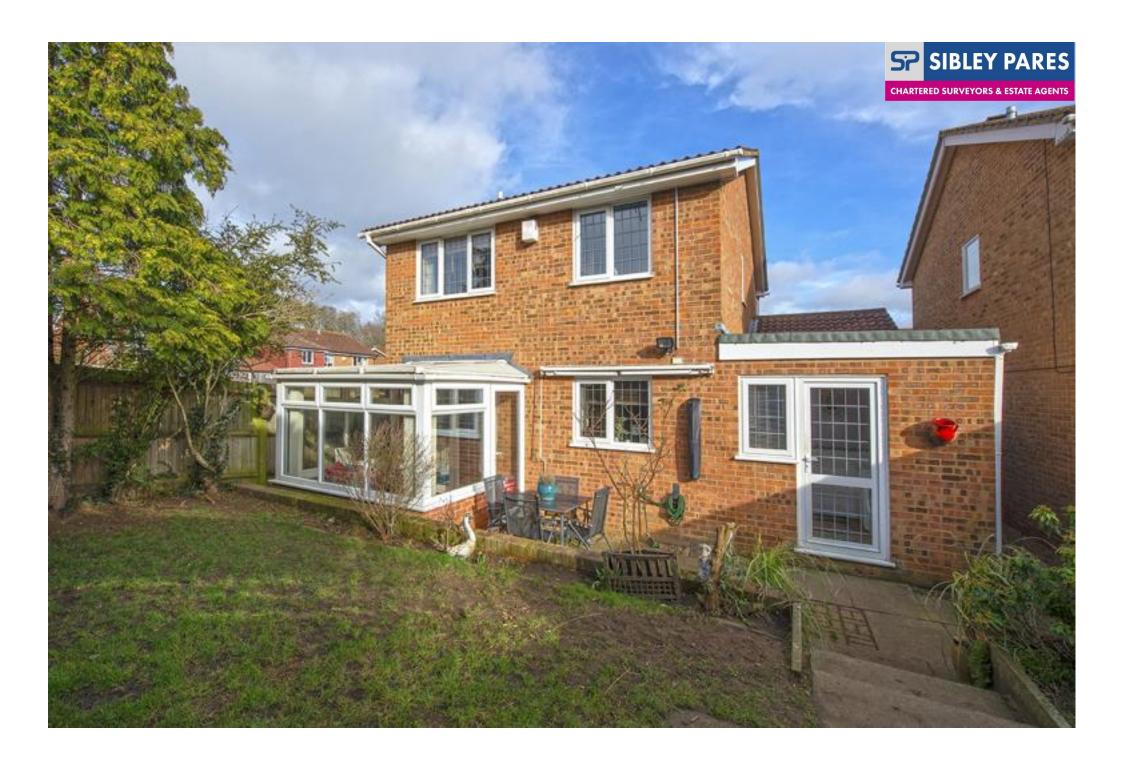

## 2 Peverel Drive

Bearsted, Maidstone, Kent, ME14 4PS

## Description

\*\*GUIDE PRICE £500,000 to £525,000\*\* Well presented three bedroom detached home, situated in the sought after Bearsted Village location. The property offers spacious family accommodation throughout and comprises living room with bay window, opening through to the dining room, modern fitted kitchen, utility room, downstairs cloakroom, primary bedroom with built in wardrobes and an en-suite shower room, two further bedrooms and a family bathroom.

Externally the property benefits from a private rear garden with a summer house, integral garage with power and lighting and driveway with parking for multiple vehicles.

Agent Notes:
Gas Central Heating
South West Facing Garden
Freehold