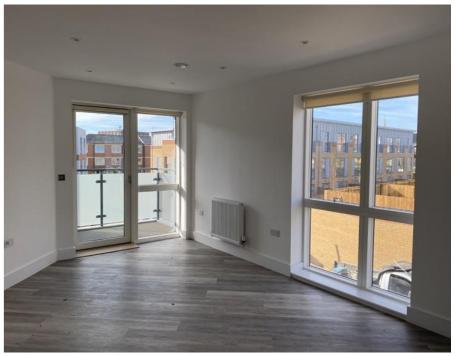

This apartment comprises of a spacious open plan living room/kitchen with integrated appliances, a three piece white bathroom suite and two double bedrooms, one with fitted Wardrobes.

Please note this property does not come with any allocated parking, so may be best suited to applicants who do not require a space.