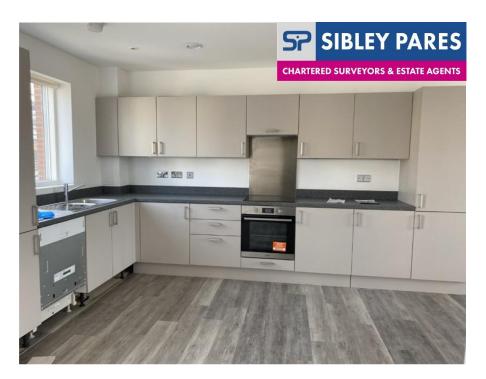

This apartment comprises of a spacious open plan living room/kitchen with integrated appliances, a three piece white bathroom suite and two double bedrooms, one with fitted Wardrobes.

Please note this property does not come with any allocated parking, so may be best suited to applicants who do not require a space.