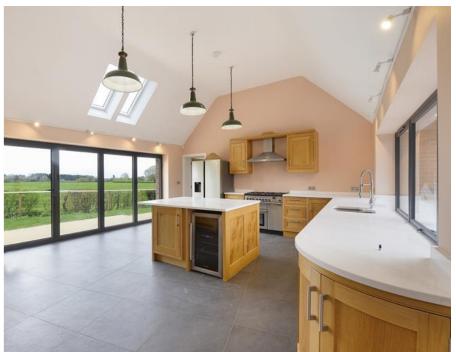

To the front of the property is a living room, which is flooded with light from the large bay window, whilst to the rear of the property, a spacious family/living room extending to 24'7" overlooks the rear garden, which is accessed by large bi-fold doors. The double aspect kitchen/dining room is located to the middle of the house and features an impressive vaulted ceiling, creating a voluminous and bright hub for the home. The kitchen features a range of bespoke fitted cabinetry, a full range of appliances and dining area. The downstairs cloakroom would not be out of place in a 5\* boutique hotel and there is a useful utility room with separate access into the garden. The double garage can also be accessed directly from a second lobby area.