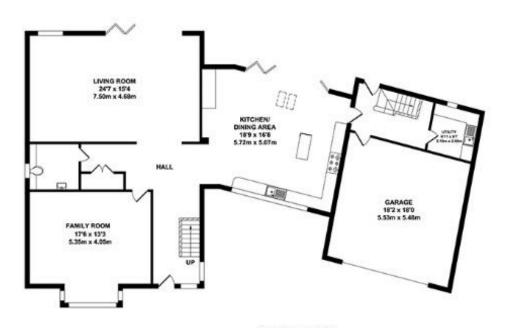

# Floorplan and Dimensions

GROUND FLOOR APPROX. FLOOR AREA 1721 SQ.FT. (159.92 SQ.M.) FIRST FLOOR APPROX. FLOOR AREA 1167 SQ.FT. (108.44 SQ.M.)

#### TOTAL APPROX. FLOOR AREA 2889 SQ.FT. (268.36 SQ.M.)

Whilst every attempt has been made to ensure the accuracy of the floor plan contained here, measurements of doors, windows, rooms and any other items are approximate and no responsibility is taken for any error, omissists or mis-statement. This plan is for illustrative purposes only and should be used as such by any prospective purchaser. The services, systems and appliances shown have not been tested and no guarantee as to their operability or efficiency can be given.