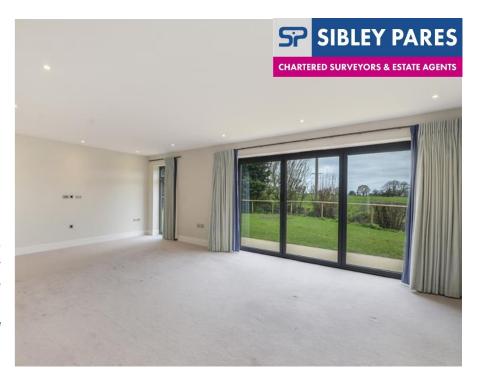

To the front of the property is a living room, which is flooded with light from the large bay window, whilst to the rear of the property, a spacious family/living room extending to 24'7" overlooks the rear garden, which is accessed by large bi-fold doors. The double aspect kitchen/dining room is located to the middle of the house and features an impressive vaulted ceiling, creating a voluminous and bright hub for the home. The kitchen features a range of bespoke fitted cabinetry, a full range of appliances and dining area. The downstairs cloakroom would not be out of place in a 5\* boutique hotel and there is a useful utility room with separate access into the garden. The double garage can also be accessed directly from a second lobby area.