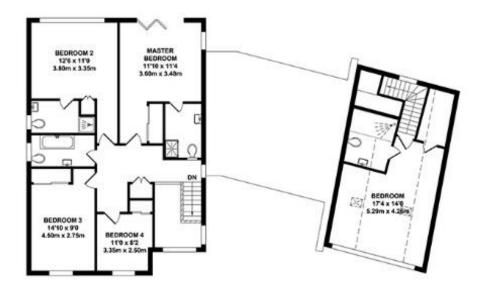

Two separate staircases give access to the first floor. Four double bedrooms are accessed from the principle staircase. All of the bedrooms feature space enhancing vaulted ceilings and whilst bedroom 1 benefits from a luxurious en-suite shower room and bi-fold doors leading to a juliet balcony which incorporates uninterupted views over the countryside. Bedroom two also benefits from a luxurious ensuite shower room whilst bedrooms 3 & 4 share a beautifully finished family bathroom with a separate shower cubicle. The fifth double bedroom or home office is accessed via a separate staircase and offers the perfect space for use as a home office, guest suite or annexe. It has the benefit of its own shower room and a generous amount of fitted storage.

# Floorplan and Dimensions

GROUND FLOOR APPROX. FLOOR AREA 1721 SQ.FT. (159.92 SQ.M.) FIRST FLOOR APPROX. FLOOR AREA 1167 SQ.FT. (108.44 SQ.M.)

#### TOTAL APPROX. FLOOR AREA 2889 SQ.FT. (268.36 SQ.M.)

Whilst every attempt has been made to ensure the accuracy of the floor plan contained here, measurements of doors, windows, rooms and any other items are approximate and no responsibility is taken for any error, omissists or mis-statement. This plan is for illustrative purposes only and should be used as such by any prospective purchaser. The services, systems and appliances shown have not been tested and no guarantee as to their operability or efficiency can be given.