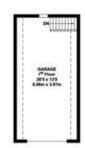

# Floorplan and Dimensions

GROUND FLOOR APPROX. FLOOR AREA 1553 SQ.FT. FIRST FLOOR APPROX. FLOOR AREA 1062 SQ.FT. (98.65 SQ.M.)

APPROX. FLOOR AREA 344 SQ.FT. (32.00 SQ.M.)

#### TOTAL APPROX. FLOOR AREA 2959 SQ.FT. (274.93 SQ.M.)

Whilst every attempt has been made to ensure the accuracy of the floor plan contained here, measurements of doors, windows, rooms and any other items are approximate and no responsibility is taken for any error, omission or mis-statement. This plan is for itsustrative purposes only and should be used as such by any prospective purchaser. The services, systems and appliances shown have not been tested and no guarantee as to their operability or efficiency can be given.