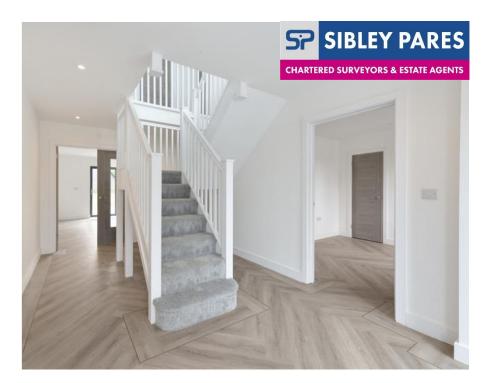

The ground floor of this family home benefits from underfloor heating throughout and comprises an inviting entrance hall, 26' double aspect living room, bespoke German kitchen/dining room with granite work surfaces and Neff integrated appliances, study, utility room and guest cloakroom.