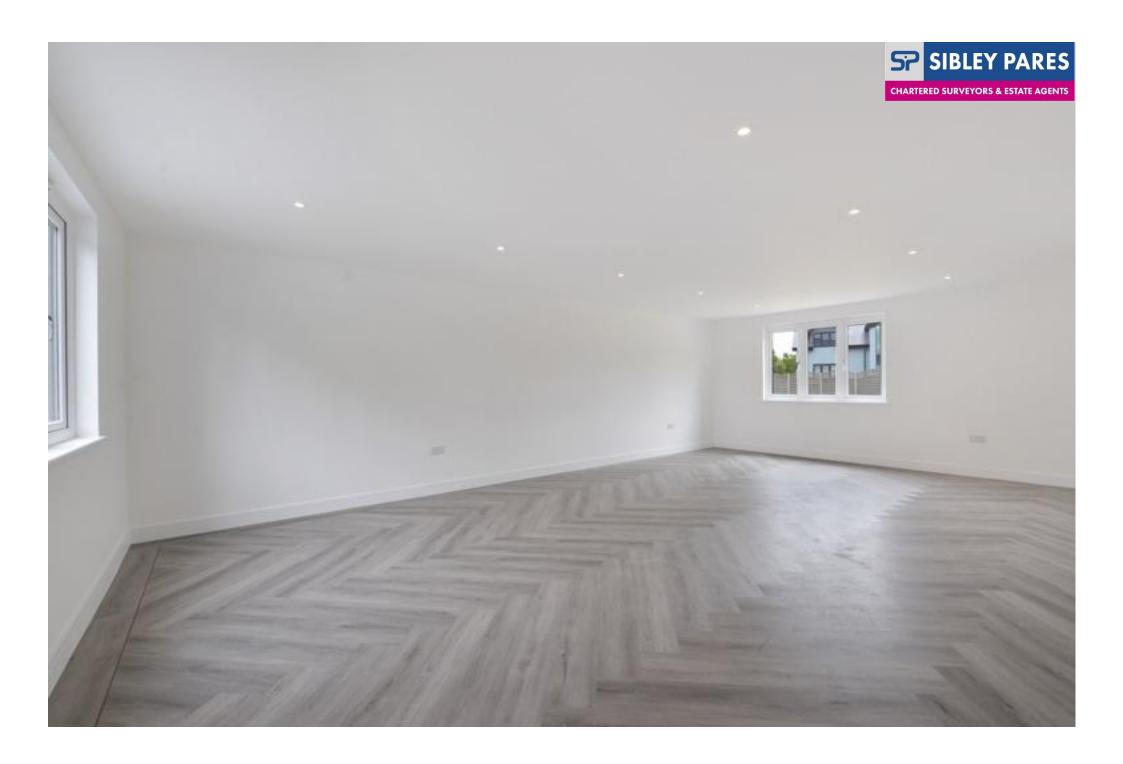

The ground floor of this family home benefits from underfloor heating throughout and comprises an inviting entrance hall, 26' double aspect living room, bespoke German kitchen/dining room with granite work surfaces and Neff integrated appliances, study, utility room and guest cloakroom.

Upstairs, the principle bedroom features bi-fold doors onto an indulgent balcony, as well as an en-suite shower room. There are also three further double bedrooms and a family bathroom.

The property also benefits from a gated entrance leading to the double garage with space for a games room/office above and off street parking for several cars.