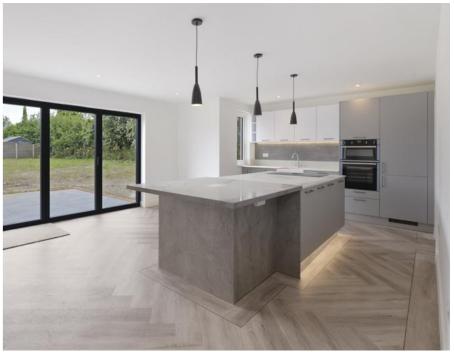

The ground floor of this family home benefits from underfloor heating throughout and comprises an inviting entrance hall, 26' double aspect living room, bespoke German kitchen/dining room with granite work surfaces and Neff integrated appliances, study, utility room and guest cloakroom.