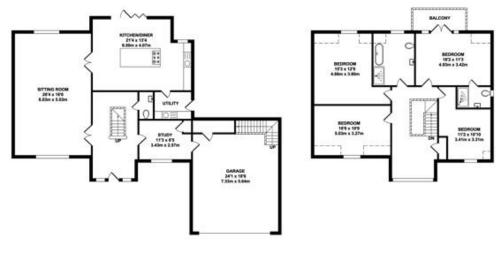

# Floorplan and Dimensions

GROUND FLOOR APPROX. FLOOR AREA 1553 SQ.FT. FIRST FLOOR APPROX. FLOOR AREA 1062 SQ.FT. (98.65 SQ.M.)

APPROX. FLOOR AREA 344 SQ.FT. (32.00 SQ.M.)

#### TOTAL APPROX. FLOOR AREA 2959 SQ.FT. (274.93 SQ.M.)

Whilst every attempt has been made to ensure the accuracy of the floor plan contained here, measurements of doors, windows, rooms and any other items are approximate and no responsibility is taken for any error, omission or mis-statement. This plan is for itsustrative purposes only and should be used as such by any prospective purchaser. The services, systems and appliances shown have not been tested and no guarantee as to their operability or efficiency can be given.