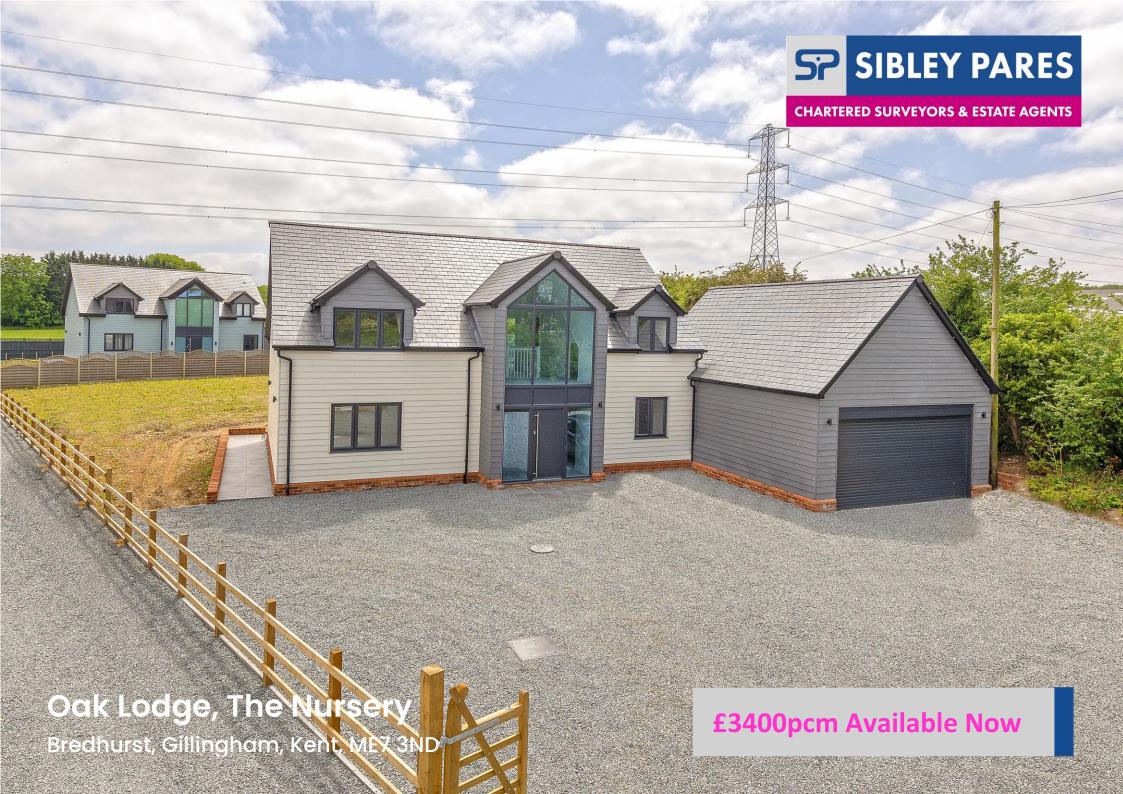

## Oak Lodge, The Nursery

Bredhurst, Gillingham, Kent, ME7 3ND

### Description

A brand new detached four bedroom family house, with stunning rural views.

The Nursery is an exclusive gated development of just four detached family homes currently being built by locally based developer, Classic Property Holdings. Each house has been specified with meticulous attention to detail and is available immediately.

The ground floor of this family home benefits from underfloor heating throughout and comprises an inviting entrance hall, 26' double aspect living room, bespoke German kitchen/dining room with granite work surfaces and Neff integrated appliances, study, utility room and guest cloakroom.

Upstairs, the principle bedroom features bi-fold doors onto an indulgent balcony, as well as an en-suite shower room. There are also three further double bedrooms and a family bathroom.

The property also benefits from a gated entrance leading to the double garage with space for a games room/office above and off street parking for several cars.