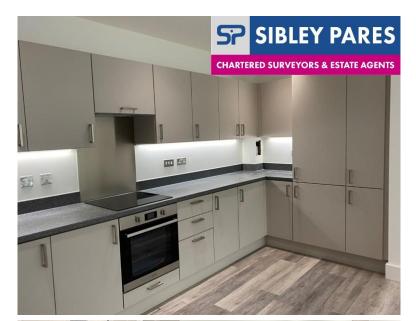

## Description

This stunning two bedroom apartment comprises of a spacious open plan living room/kitchen with integrated appliances, a three piece white bathroom suite, master bedroom with en-suite shower room and fitted wardrobes and a good size second bedroom with built in storage.