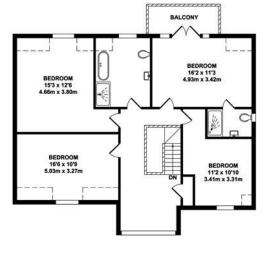

## Floorplan and Dimensions

GROUND FLOOR APPROX. FLOOR AREA 1553 SQ.FT. (144.28 SQ.M.) FIRST FLOOR APPROX. FLOOR AREA 1062 SQ.FT. (98.65 SQ.M.)

APPROX. FLOOR AREA 344 SQ.FT. (32.00 SQ.M.)

#### TOTAL APPROX. FLOOR AREA 2959 SQ.FT. (274.93 SQ.M.)

Whilst every attempt has been made to ensure the accuracy of the floor plan contained here, measurements of doors, windows, rooms and any other items are approximate and no responsibility is taken for any error, omission or mis-statement. This plan is for illustrative purposes only and should be used as such by any prospective purchaser. The services, systems and appliances shown have not been tested and no guarantee as to their operability or efficiency can be given.

Upstairs, the principle bedroom features bi-fold doors onto an indulgent balcony, as well as an en-suite shower room. There are also three further double bedrooms and a family bathroom.

The property also benefits from a gated entrance leading to the double garage with space for a games room/office above and off street parking for several cars.