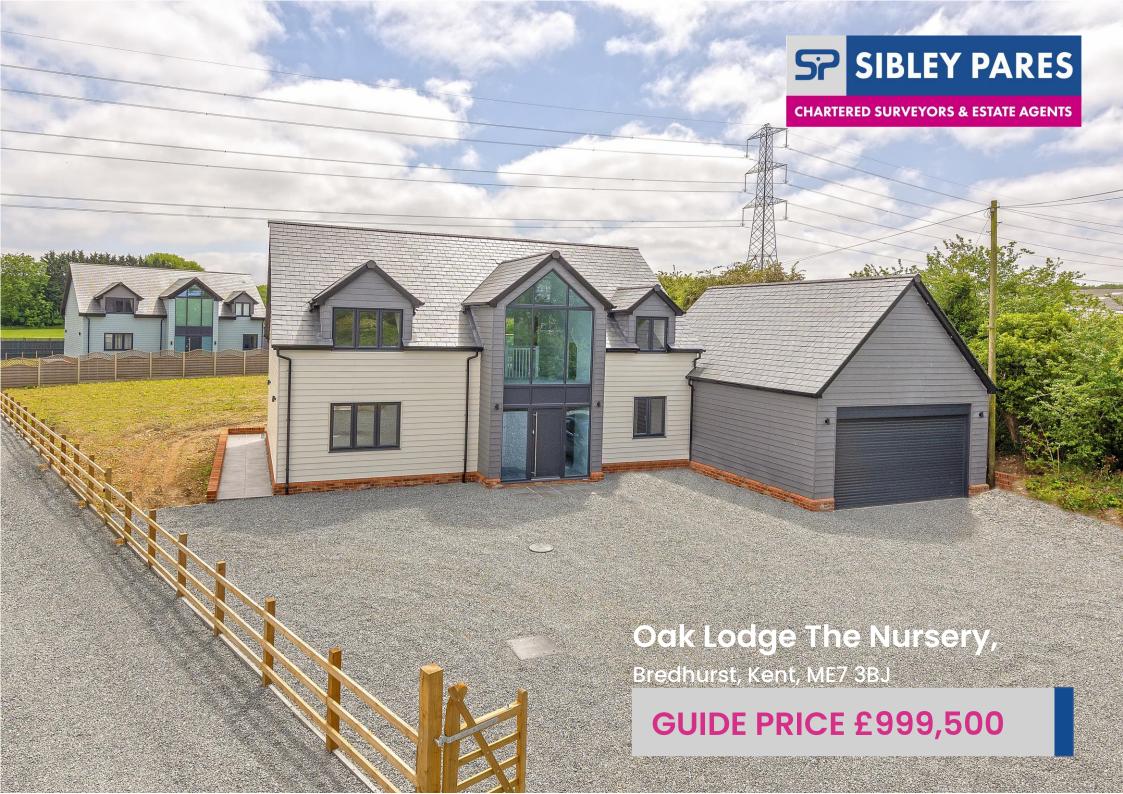

## Oak Lodge The Nursery,

Bredhurst, Kent, ME7 3BJ

## Description

A brand new detached four bedroom family house, with stunning rural views.

The Nursery is an exclusive gated development of just four detached family homes currently being built by locally based developer, Classic Property Holdings. Each house has been specified with meticulous attention to detail and will be sold with the benefit of a 10 Year Homebuilders Warranty.

Upstairs, the principle bedroom features bi-fold doors onto an indulgent balcony, as well as an en-suite shower room. There are also three further double bedrooms and a family bathroom.

The property also benefits from a gated entrance leading to the double garage with space for a games room/office above and off street parking for several cars.