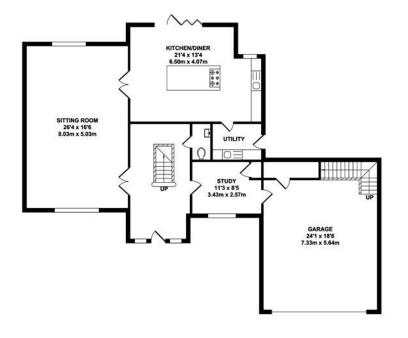

## Floorplan and Dimensions

GROUND FLOOR APPROX. FLOOR AREA 1553 SQ.FT. (144.28 SQ.M.) FIRST FLOOR APPROX. FLOOR AREA 1062 SQ.FT. (98.65 SQ.M.)

APPROX. FLOOR AREA 344 SQ.FT. (32.00 SQ.M.)

#### TOTAL APPROX. FLOOR AREA 2959 SQ.FT. (274.93 SQ.M.)

Whilst every attempt has been made to ensure the accuracy of the floor plan contained here, measurements of doors, windows, rooms and any other items are approximate and no responsibility is taken for any error, omission or mis-statement. This plan is for illustrative purposes only and should be used as such by any prospective purchaser. The services, systems and appliances shown have not been tested and no guarantee as to their operability or efficiency can be given.

The ground floor of this family home benefits from underfloor heating throughout and comprises an inviting entrance hall, 26' double aspect living room, bespoke German kitchen/dining room with granite work surfaces and Neff integrated appliances, study, utility room and guest cloakroom.