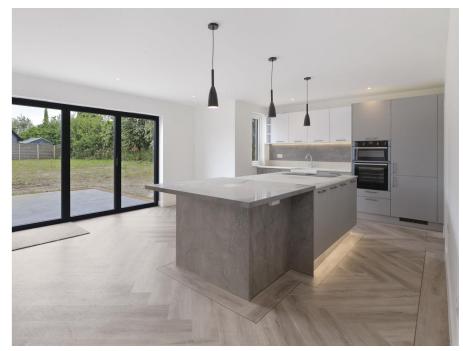

The ground floor of this family home benefits from underfloor heating throughout and comprises an inviting entrance hall, 26' double aspect living room, bespoke German kitchen/dining room with granite work surfaces and Neff integrated appliances, study, utility room and guest cloakroom.