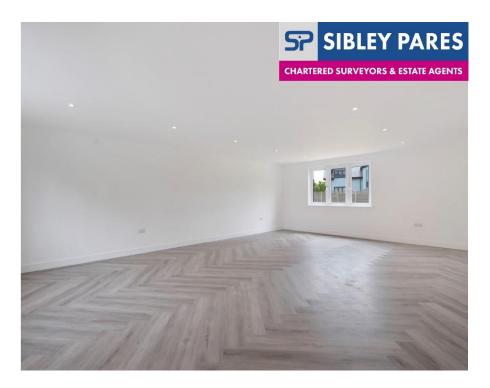

The ground floor of this family home benefits from underfloor heating throughout and comprises an inviting entrance hall, 26' double aspect living room, bespoke German kitchen/dining room with granite work surfaces and Neff integrated appliances, study, utility room and guest cloakroom.