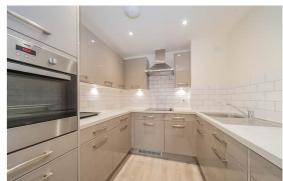

Total area: approx. 64.7 sq. metres (696.6 sq. feet) Floor Plan measurements are approximate and are for illustrative purposes only. While we do not doubt the floor plans accuracy, we make no guarantee, warrant yor representation as to the accuracy and completeness of the floor plan. Plan produced using Planup. Two Bedroom Apartment | Exclusively for the Over 60's | Allocated Parking | On Site Lodge Manager and 24 Hour Care Line | Communal Residents Lounge with Coffee Bar | Camera Entry System | Town Centre Location | No Onward Chain | South Facing Landscaped Grounds