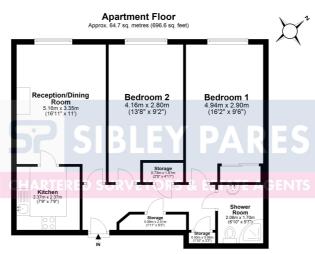

Total area: approx. 64.7 sq. metres (696.6 sq. feet) Floor Plan measurements are approximate and are for illustrative purposes only. While we do not doubt the floor plans accuracy, we make no guarantee, warrant yor representation as to the accuracy and completeness of the floor plan. Plan produced using Planup. Two Bedroom Apartment | Exclusively for the Over 60's | Allocated Parking | On Site Lodge Manager and 24 Hour Care Line | Communal Residents Lounge with Coffee Bar | Camera Entry System | Town Centre Location | No Onward Chain | South Facing Landscaped Grounds