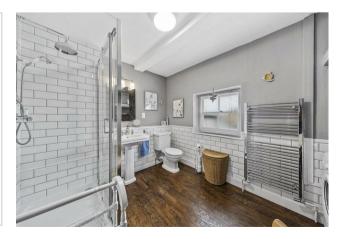

Merchant House, 20c Market Square St. Neots, PE19 2AF

Simpson & Partners

\*Available mid August 2024\* Nestled within the historic heart of the market town of St Neots, this meticulously restored Grade II listed Georgian Town House occupies a prime location overlooking the bustling market square and benefits from the convenience of a dedicated parking space in this historic setting. Set across three floors and boasting character features, to include ornate bannisters throughout leading you to the roof terrace offering captivating views. The spacious lounge is a focal point, flooded with natural light from three windows and enhanced by a feature fireplace, original timber floorboards, and ornate mouldings that add to the property's timeless allure. The dual aspect layout of the French style kitchen ensures bright, welcoming spaces, with a Juliet balcony to the rear and a window to the front offering glimpses of the vibrant town below. A large dining room with built in storage allows for easy entertaining. The two generously sized bedrooms overlook the market square and offer built-in storage, while a contemporary shower room provides modern amenities with a touch of Victorian elegance. In conclusion, Merchant House presents a rare opportunity to let a piece of history in the heart of a dynamic market town and therefore a viewing is highly recommended. Sorry no pets, available mid August 2024. EPC rating E, council tax band D.