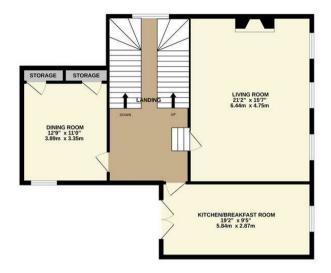

£1,950

GROUND FLOOR 315 FLOOR 315 FLOOR 316 FLOOR 316 FLOOR 317 FLOOR 317

## TOTAL FLOOR AREA: 1777 sq.ft. (165.1 sq.m.) approx.

Whilst every attempt has been made to ensure the accuracy of the floor plan contained here, measurements of doors, windows, rooms and any other items are approximate and no responsibility is taken for any error, omission, or mis-statement. The plan is copyright to Simpson and Partners and is for illustrative purposes and should only be used as such by any prospective purchaser. The services, systems and appliances shown have not be tested and no guarantee as to their operability can be given Made with Metropix @2024