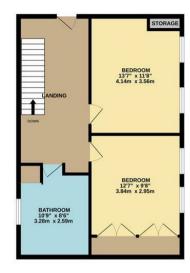

£1,950

GROUND FLOOR 315 FLOOR 315 FLOOR 316 FLOOR 316 FLOOR 317 FLOOR 317

## TOTAL FLOOR AREA: 1777 sq.ft. (165.1 sq.m.) approx.

Whilst every attempt has been made to ensure the accuracy of the floor plan contained here, measurements of doors, windows, rooms and any other items are approximate and no responsibility is taken for any error, omission, or mis-statement. The plan is copyright to Simpson and Partners and is for illustrative purposes and should only be used as such by any prospective purchaser. The services, systems and appliances shown have not be tested and no guarantee as to their operability can be given Made with Metropix @2024