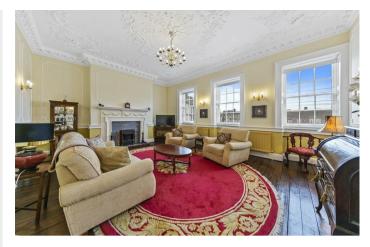

Merchant House, 20c Market Square St. Neots, PE19 2AF

Simpson & Partners

\*Available mid August 2024\* Nestled within the historic heart of the market town of St Neots, this meticulously restored Grade II listed Georgian Town House occupies a prime location overlooking the bustling market square and benefits from the convenience of a dedicated parking space in this historic setting. Set across three floors and boasting character features, to include ornate bannisters throughout leading you to the roof terrace offering captivating views. The spacious lounge is a focal point, flooded with natural light from three windows and enhanced by a feature fireplace, original timber floorboards, and ornate mouldings that add to the property's timeless allure. The dual aspect layout of the French style kitchen ensures bright, welcoming spaces, with a Juliet balcony to the rear and a window to the front offering glimpses of the vibrant town below. A large dining room with built in storage allows for easy entertaining. The two generously sized bedrooms overlook the market square and offer built-in storage, while a contemporary shower room provides modern amenities with a touch of Victorian elegance. In conclusion, Merchant House presents a rare opportunity to let a piece of history in the heart of a dynamic market town and therefore a viewing is highly recommended. Sorry no pets, available mid August 2024. EPC rating E, council tax band D.