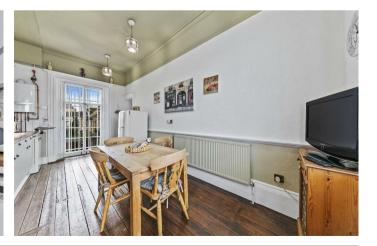

Merchant House, 20c Market Square St. Neots, PE19 2AF

Simpson & Partners

\*Available mid August 2024\* Nestled within the historic heart of the market town of St Neots, this meticulously restored Grade II listed Georgian Town House occupies a prime location overlooking the bustling market square and benefits from the convenience of a dedicated parking space in this historic setting. Set across three floors and boasting character features, to include ornate bannisters throughout leading you to the roof terrace offering captivating views. The spacious lounge is a focal point, flooded with natural light from three windows and enhanced by a feature fireplace, original timber floorboards, and ornate mouldings that add to the property's timeless allure. The dual aspect layout of the French style kitchen ensures bright, welcoming spaces, with a Juliet balcony to the rear and a window to the front offering glimpses of the vibrant town below. A large dining room with built in storage allows for easy entertaining. The two generously sized bedrooms overlook the market square and offer built-in storage, while a contemporary shower room provides modern amenities with a touch of Victorian elegance. In conclusion, Merchant House presents a rare opportunity to let a piece of history in the heart of a dynamic market town and therefore a viewing is highly recommended. Sorry no pets, available mid August 2024. EPC rating E, council tax band D.