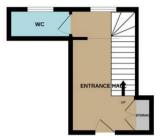

£1,950

GROUND FLOOR 315 FLOOR 315 FLOOR 316 FLOOR 316 FLOOR 317 FLOOR 317

## TOTAL FLOOR AREA: 1777 sq.ft. (165.1 sq.m.) approx.

Whilst every attempt has been made to ensure the accuracy of the floor plan contained here, measurements of doors, windows, rooms and any other items are approximate and no responsibility is taken for any error, omission, or mis-statement. The plan is copyright to Simpson and Partners and is for illustrative purposes and should only be used as such by any prospective purchaser. The services, systems and appliances shown have not be tested and no guarantee as to their operability can be given Made with Metropix @2024