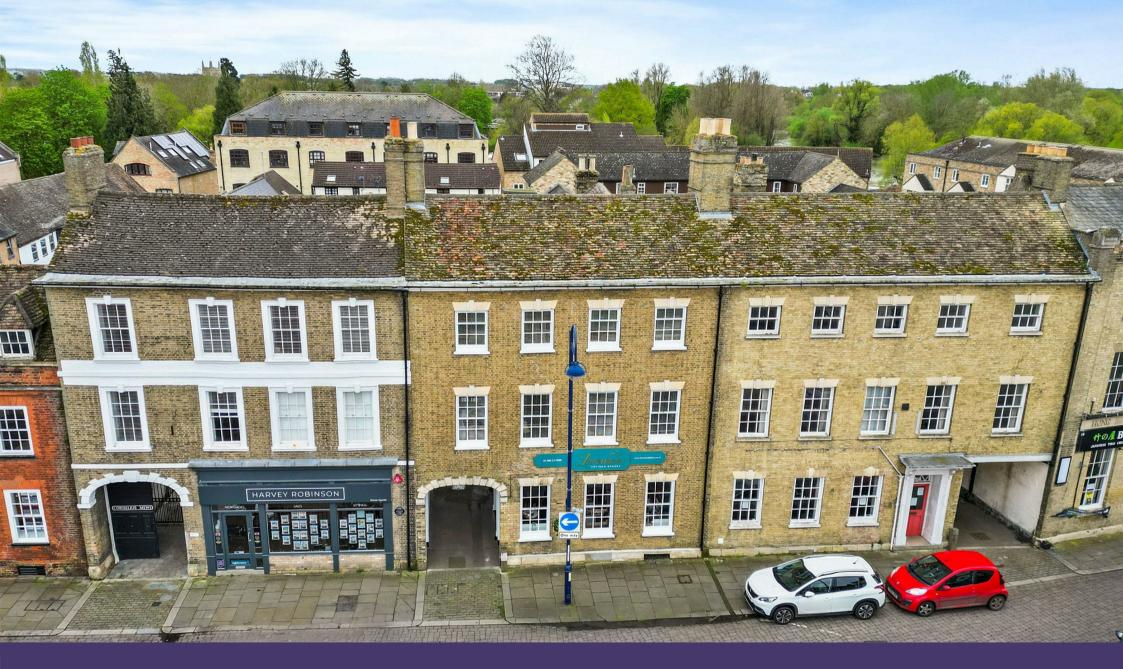

Merchant House, 20c Market Square St. Neots, PE19 2AF

Simpson & Partners

\*Available mid August 2024\* Nestled within the historic heart of the market town of St Neots, this meticulously restored Grade II listed Georgian Town House occupies a prime location overlooking the bustling market square and benefits from the convenience of a dedicated parking space in this historic setting. Set across three floors and boasting character features, to include ornate bannisters throughout leading you to the roof terrace offering captivating views. The spacious lounge is a focal point, flooded with natural light from three windows and enhanced by a feature fireplace, original timber floorboards, and ornate mouldings that add to the property's timeless allure. The dual aspect layout of the French style kitchen ensures bright, welcoming spaces, with a Juliet balcony to the rear and a window to the front offering glimpses of the vibrant town below. A large dining room with built in storage allows for easy entertaining. The two generously sized bedrooms overlook the market square and offer built-in storage, while a contemporary shower room provides modern amenities with a touch of Victorian elegance. In conclusion, Merchant House presents a rare opportunity to let a piece of history in the heart of a dynamic market town and therefore a viewing is highly recommended. Sorry no pets, available mid August 2024. EPC rating E, council tax band D.