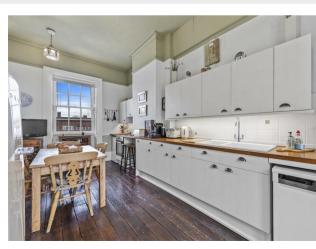

Merchant House, 20c Market Square St. Neots, PE19 2AF

Simpson & Partners

\*Available mid August 2024\* Nestled within the historic heart of the market town of St Neots, this meticulously restored Grade II listed Georgian Town House occupies a prime location overlooking the bustling market square and benefits from the convenience of a dedicated parking space in this historic setting. Set across three floors and boasting character features, to include ornate bannisters throughout leading you to the roof terrace offering captivating views. The spacious lounge is a focal point, flooded with natural light from three windows and enhanced by a feature fireplace, original timber floorboards, and ornate mouldings that add to the property's timeless allure. The dual aspect layout of the French style kitchen ensures bright, welcoming spaces, with a Juliet balcony to the rear and a window to the front offering glimpses of the vibrant town below. A large dining room with built in storage allows for easy entertaining. The two generously sized bedrooms overlook the market square and offer built-in storage, while a contemporary shower room provides modern amenities with a touch of Victorian elegance. In conclusion, Merchant House presents a rare opportunity to let a piece of history in the heart of a dynamic market town and therefore a viewing is highly recommended. Sorry no pets, available mid August 2024. EPC rating E, council tax band D.