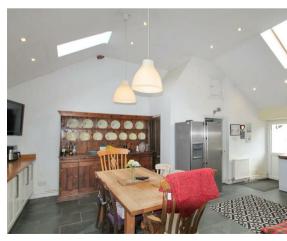

25, Carlow Road Kettering, Northamptonshire NN14 4DW

\*Available late July/early August 2025\* A fantastic family home located in the quaint village of Ringstead within walking distance to local amenities. The property comprises: entrance hall, large living room with feature beams and log burner, dining room, separate office/study space, spacious light and airy kitchen complete with white goods, further snug area with log burner and french doors onto the garden, utility area and downstairs shower room. To the first floor there are four bedrooms with the master benefitting from ensuite bathroom and further family bathroom. The property further benefits from a large rear garden, double garage and separate outbuilding both with power and lighting and driveway providing ample off road parking. Pets considered (please note the landlord may request an extra £25-£50 per month per pet). Viewings are highly advised to appreciate the charm and space on offer. EPC rating E, council tax band E.