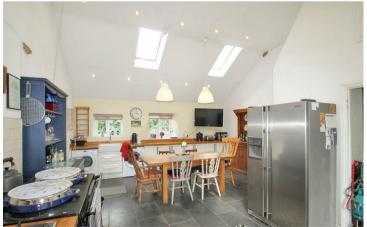

25, Carlow Road Kettering, Northamptonshire NN14 4DW

\*Available late July/early August 2025\* A fantastic family home located in the quaint village of Ringstead within walking distance to local amenities. The property comprises: entrance hall, large living room with feature beams and log burner, dining room, separate office/study space, spacious light and airy kitchen complete with white goods, further snug area with log burner and french doors onto the garden, utility area and downstairs shower room. To the first floor there are four bedrooms with the master benefitting from ensuite bathroom and further family bathroom. The property further benefits from a large rear garden, double garage and separate outbuilding both with power and lighting and driveway providing ample off road parking. Pets considered (please note the landlord may request an extra £25-£50 per month per pet). Viewings are highly advised to appreciate the charm and space on offer. EPC rating E, council tax band E.