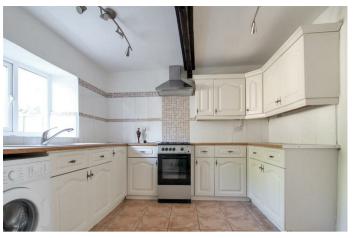

51 Brook Street Wellingborough, NN9 6LL

\*Available early-mid July 2025\* A charming two bedroom cottage located in the heart of Raunds. The property comprises: living room, kitchen, two bedrooms with the master benefitting from built in wardrobes and family bathroom with shower over the bath. The property further benefits from off road parking and an enclosed garden. Council tax band B, EPC rating D. Available early-mid July 2025. A small pet considered (please note that the Landlord may request an extra £25-£50 per month.