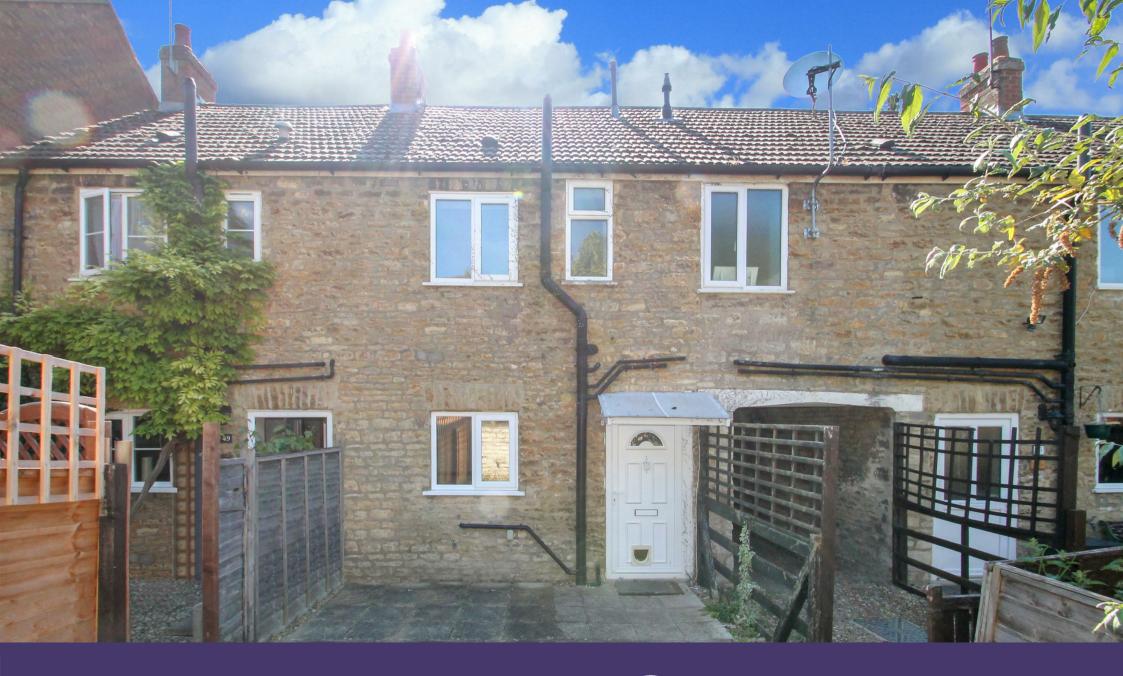

51 Brook Street Wellingborough, NN9 6LL

\*Available early-mid July 2025\* A charming two bedroom cottage located in the heart of Raunds. The property comprises: living room, kitchen, two bedrooms with the master benefitting from built in wardrobes and family bathroom with shower over the bath. The property further benefits from off road parking and an enclosed garden. Council tax band B, EPC rating D. Available early-mid July 2025. A small pet considered (please note that the Landlord may request an extra £25-£50 per month.