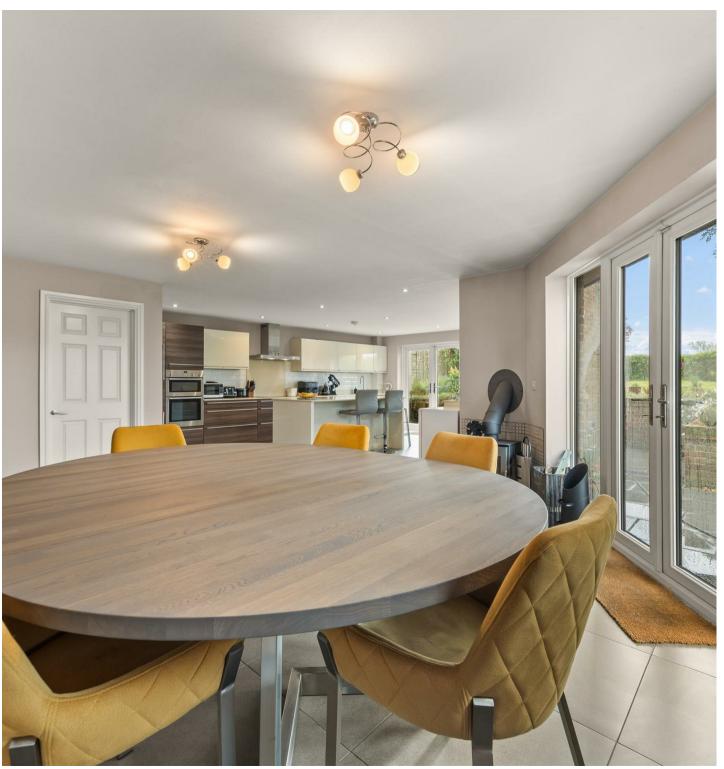

## The Willows Main Street Old Weston, PE28 5LL

Stunning Countryside Views. This stunning four bedroom detached home boasts rolling countryside views and well tended gardens offering a high degree of privacy. Situated in the heart of the sought after village of Old Weston with amenities available in neighbouring towns of Thrapston and Oundle. Offered to the market with NO ONWARD CHAIN and boasting light and airy spacious accommodation across two floors. Further benefits include ample off road parking and large workshop/shed in the garden. Enter the property into the spacious hall with stairs rising to the first floor and doors to: good sized living room, downstairs wc, good sized study giving the option of working from home. Stunning open plan kitchen/dining/family room is the hub of the house making this an ideal entertaining space with doors leading out to the rear garden and log burner. The kitchen area is fitted with ample storage and large island unit/breakfast bar, built in eye level oven, hob with extractor fan over, integrated fridge/freezer and dishwasher, tiled flooring throughout, double doors to hallway and door to useful utility room with space and plumbing for washing machine. To the first floor is a spacious landing with doors leading to four double bedrooms with bedroom two boasting built in wardrobe, family bathroom fitted with a four piece suite. Master suite set to the rear with built in wardrobes, opening through to lovely en-suite shower room with large shower, vanity wash hand basin and wc, which in turn leads through to walk-in wardrobe. Externally to the front is a gravelled driveway providing ample off road parking, lawn and shrub borders and gated access to the rear garden. The rear garden is a particular feature with stunning open countryside views, extensive patio area set to the rear and side of the house with steps leading up to a lawn with shrub borders and large timber workshop/shed. Viewing is highly recommended. Council Tax Band F.