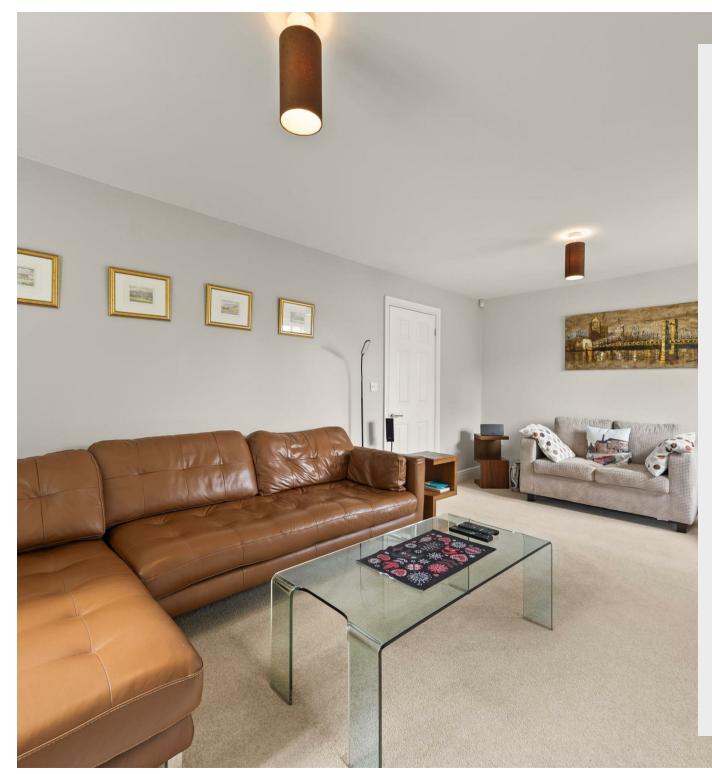

## The Willows Main Street Old Weston, PE28 5LL

Stunning Countryside Views. This stunning four bedroom detached home boasts rolling countryside views and well tended gardens offering a high degree of privacy. Situated in the heart of the sought after village of Old Weston with amenities available in neighbouring towns of Thrapston and Oundle. Offered to the market with NO ONWARD CHAIN and boasting light and airy spacious accommodation across two floors. Further benefits include ample off road parking and large workshop/shed in the garden. Enter the property into the spacious hall with stairs rising to the first floor and doors to: good sized living room, downstairs wc, good sized study giving the option of working from home. Stunning open plan kitchen/dining/family room is the hub of the house making this an ideal entertaining space with doors leading out to the rear garden and log burner. The kitchen area is fitted with ample storage and large island unit/breakfast bar, built in eye level oven, hob with extractor fan over, integrated fridge/freezer and dishwasher, tiled flooring throughout, double doors to hallway and door to useful utility room with space and plumbing for washing machine. To the first floor is a spacious landing with doors leading to four double bedrooms with bedroom two boasting built in wardrobe, family bathroom fitted with a four piece suite. Master suite set to the rear with built in wardrobes, opening through to lovely en-suite shower room with large shower, vanity wash hand basin and wc, which in turn leads through to walk-in wardrobe. Externally to the front is a gravelled driveway providing ample off road parking, lawn and shrub borders and gated access to the rear garden. The rear garden is a particular feature with stunning open countryside views, extensive patio area set to the rear and side of the house with steps leading up to a lawn with shrub borders and large timber workshop/shed. Viewing is highly recommended. Council Tax Band F.