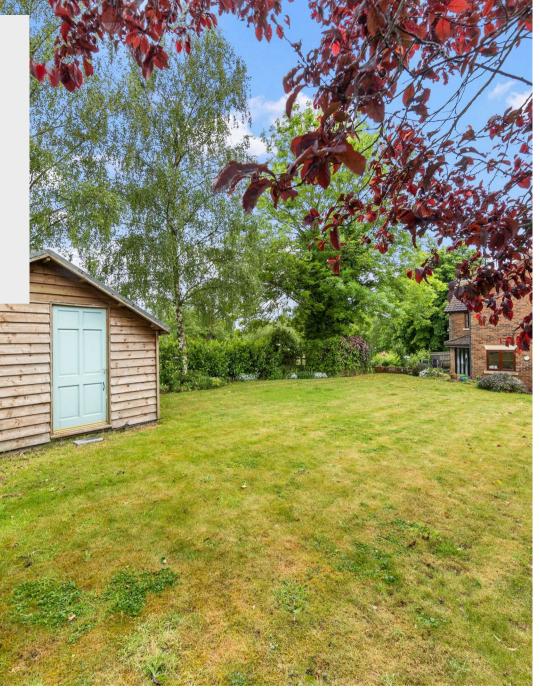

## The Willows Main Street Old Weston, PE28 5LL

Stunning Countryside Views. This stunning four bedroom detached home boasts rolling countryside views and well tended gardens offering a high degree of privacy. Situated in the heart of the sought after village of Old Weston with amenities available in neighbouring towns of Thrapston and Oundle. Offered to the market with NO ONWARD CHAIN and boasting light and airy spacious accommodation across two floors. Further benefits include ample off road parking and large workshop/shed in the garden. Enter the property into the spacious hall with stairs rising to the first floor and doors to: good sized living room, downstairs wc, good sized study giving the option of working from home. Stunning open plan kitchen/dining/family room is the hub of the house making this an ideal entertaining space with doors leading out to the rear garden and log burner. The kitchen area is fitted with ample storage and large island unit/breakfast bar, built in eye level oven, hob with extractor fan over, integrated fridge/freezer and dishwasher, tiled flooring throughout, double doors to hallway and door to useful utility room with space and plumbing for washing machine. To the first floor is a spacious landing with doors leading to four double bedrooms with bedroom two boasting built in wardrobe, family bathroom fitted with a four piece suite. Master suite set to the rear with built in wardrobes, opening through to lovely en-suite shower room with large shower, vanity wash hand basin and wc, which in turn leads through to walk-in wardrobe. Externally to the front is a gravelled driveway providing ample off road parking, lawn and shrub borders and gated access to the rear garden. The rear garden is a particular feature with stunning open countryside views, extensive patio area set to the rear and side of the house with steps leading up to a lawn with shrub borders and large timber workshop/shed. Viewing is highly recommended. Council Tax Band F.