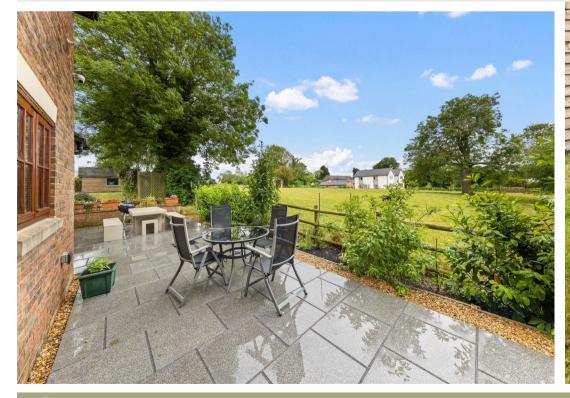

## The Willows Main Street Old Weston, PE28 5LL

Stunning Countryside Views. This stunning four bedroom detached home boasts rolling countryside views and well tended gardens offering a high degree of privacy. Situated in the heart of the sought after village of Old Weston with amenities available in neighbouring towns of Thrapston and Oundle. Offered to the market with NO ONWARD CHAIN and boasting light and airy spacious accommodation across two floors. Further benefits include ample off road parking and large workshop/shed in the garden. Enter the property into the spacious hall with stairs rising to the first floor and doors to: good sized living room, downstairs wc, good sized study giving the option of working from home. Stunning open plan kitchen/dining/family room is the hub of the house making this an ideal entertaining space with doors leading out to the rear garden and log burner. The kitchen area is fitted with ample storage and large island unit/breakfast bar, built in eye level oven, hob with extractor fan over, integrated fridge/freezer and dishwasher, tiled flooring throughout, double doors to hallway and door to useful utility room with space and plumbing for washing machine. To the first floor is a spacious landing with doors leading to four double bedrooms with bedroom two boasting built in wardrobe, family bathroom fitted with a four piece suite. Master suite set to the rear with built in wardrobes, opening through to lovely en-suite shower room with large shower, vanity wash hand basin and wc, which in turn leads through to walk-in wardrobe. Externally to the front is a gravelled driveway providing ample off road parking, lawn and shrub borders and gated access to the rear garden. The rear garden is a particular feature with stunning open countryside views, extensive patio area set to the rear and side of the house with steps leading up to a lawn with shrub borders and large timber workshop/shed. Viewing is highly recommended. Council Tax Band F.