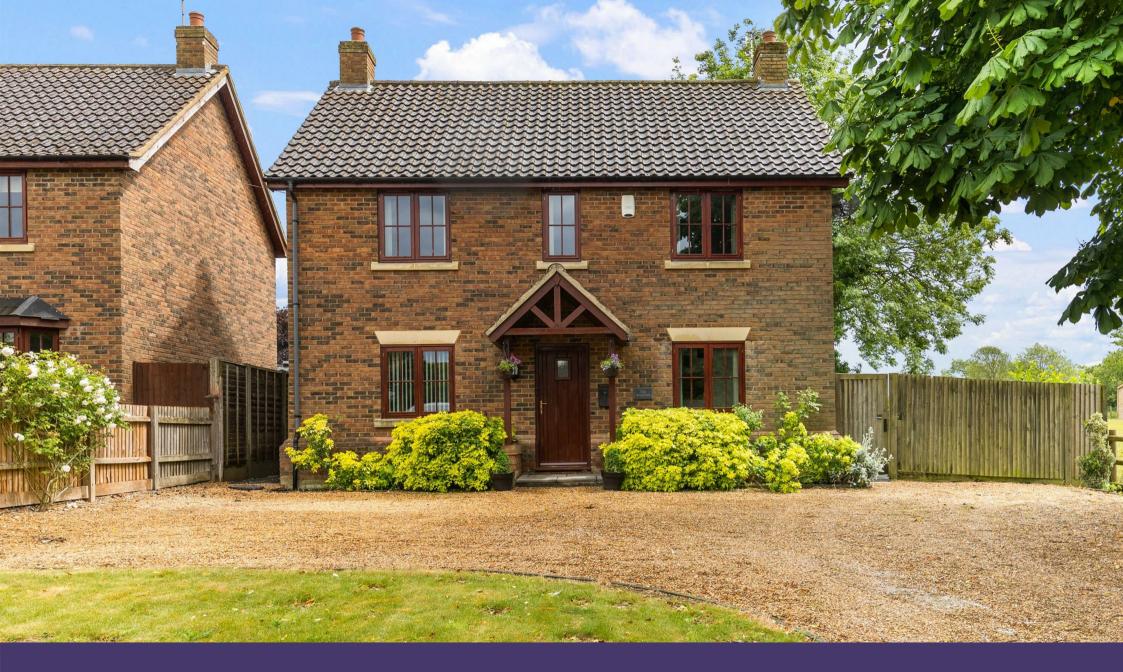

## The Willows Main Street Old Weston, PE28 5LL

Stunning Countryside Views. This stunning four bedroom detached home boasts rolling countryside views and well tended gardens offering a high degree of privacy. Situated in the heart of the sought after village of Old Weston with amenities available in neighbouring towns of Thrapston and Oundle. Offered to the market with NO ONWARD CHAIN and boasting light and airy spacious accommodation across two floors. Further benefits include ample off road parking and large workshop/shed in the garden. Enter the property into the spacious hall with stairs rising to the first floor and doors to: good sized living room, downstairs wc, good sized study giving the option of working from home. Stunning open plan kitchen/dining/family room is the hub of the house making this an ideal entertaining space with doors leading out to the rear garden and log burner. The kitchen area is fitted with ample storage and large island unit/breakfast bar, built in eye level oven, hob with extractor fan over, integrated fridge/freezer and dishwasher, tiled flooring throughout, double doors to hallway and door to useful utility room with space and plumbing for washing machine. To the first floor is a spacious landing with doors leading to four double bedrooms with bedroom two boasting built in wardrobe, family bathroom fitted with a four piece suite. Master suite set to the rear with built in wardrobes, opening through to lovely en-suite shower room with large shower, vanity wash hand basin and wc, which in turn leads through to walk-in wardrobe. Externally to the front is a gravelled driveway providing ample off road parking, lawn and shrub borders and gated access to the rear garden. The rear garden is a particular feature with stunning open countryside views, extensive patio area set to the rear and side of the house with steps leading up to a lawn with shrub borders and large timber workshop/shed. Viewing is highly recommended. Council Tax Band F.