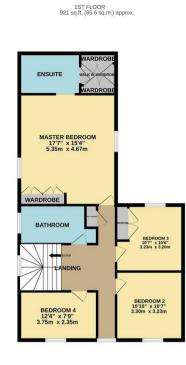

## The Willows Main Street Old Weston, PE28 5LL

Stunning Countryside Views. This stunning four bedroom detached home boasts rolling countryside views and well tended gardens offering a high degree of privacy. Situated in the heart of the sought after village of Old Weston with amenities available in neighbouring towns of Thrapston and Oundle. Offered to the market with NO ONWARD CHAIN and boasting light and airy spacious accommodation across two floors. Further benefits include ample off road parking and large workshop/shed in the garden. Enter the property into the spacious hall with stairs rising to the first floor and doors to: good sized living room, downstairs wc, good sized study giving the option of working from home. Stunning open plan kitchen/dining/family room is the hub of the house making this an ideal entertaining space with doors leading out to the rear garden and log burner. The kitchen area is fitted with ample storage and large island unit/breakfast bar, built in eye level oven, hob with extractor fan over, integrated fridge/freezer and dishwasher, tiled flooring throughout, double doors to hallway and door to useful utility room with space and plumbing for washing machine. To the first floor is a spacious landing with doors leading to four double bedrooms with bedroom two boasting built in wardrobe, family bathroom fitted with a four piece suite. Master suite set to the rear with built in wardrobes, opening through to lovely en-suite shower room with large shower, vanity wash hand basin and wc, which in turn leads through to walk-in wardrobe. Externally to the front is a gravelled driveway providing ample off road parking, lawn and shrub borders and gated access to the rear garden. The rear garden is a particular feature with stunning open countryside views, extensive patio area set to the rear and side of the house with steps leading up to a lawn with shrub borders and large timber workshop/shed. Viewing is highly recommended. Council Tax Band F.

TOTAL FLOOR AREA: 1999 sq.ft. (1957 sq.m.) approx. Total work shares the model is never to accouncy of the biogen concerve the momentum of or doors, windows, noom and any other terms are approximate and no responsibility is laten for any paperses and shauld only be used as such by any properties partners. The service, systems and applicates barries and shauld only be used as such by any properties partners. The service is systems and applicates barries the windows. The windows are windows and the service is a such by any properties partners. The service, systems and applicates barries the service is the windows and the service is a such by any properties and the service is a service in the service is a such by any properties and the service is a service in the service in the service is a service in the service in the service is a service in the service is a service in the service in the service in the service is a service in the service in the service in the service is a service in the service in the service in the service is a service in the service in the service in the service is a service in the service in the service in the service in the service is a service in the service in the