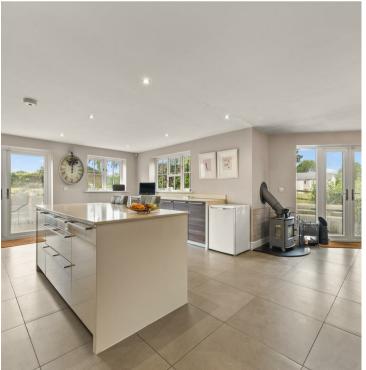

## The Willows Main Street Old Weston, PE28 5LL

Stunning Countryside Views. This stunning four bedroom detached home boasts rolling countryside views and well tended gardens offering a high degree of privacy. Situated in the heart of the sought after village of Old Weston with amenities available in neighbouring towns of Thrapston and Oundle. Offered to the market with NO ONWARD CHAIN and boasting light and airy spacious accommodation across two floors. Further benefits include ample off road parking and large workshop/shed in the garden. Enter the property into the spacious hall with stairs rising to the first floor and doors to: good sized living room, downstairs wc, good sized study giving the option of working from home. Stunning open plan kitchen/dining/family room is the hub of the house making this an ideal entertaining space with doors leading out to the rear garden and log burner. The kitchen area is fitted with ample storage and large island unit/breakfast bar, built in eye level oven, hob with extractor fan over, integrated fridge/freezer and dishwasher, tiled flooring throughout, double doors to hallway and door to useful utility room with space and plumbing for washing machine. To the first floor is a spacious landing with doors leading to four double bedrooms with bedroom two boasting built in wardrobe, family bathroom fitted with a four piece suite. Master suite set to the rear with built in wardrobes, opening through to lovely en-suite shower room with large shower, vanity wash hand basin and wc, which in turn leads through to walk-in wardrobe. Externally to the front is a gravelled driveway providing ample off road parking, lawn and shrub borders and gated access to the rear garden. The rear garden is a particular feature with stunning open countryside views, extensive patio area set to the rear and side of the house with steps leading up to a lawn with shrub borders and large timber workshop/shed. Viewing is highly recommended. Council Tax Band F.