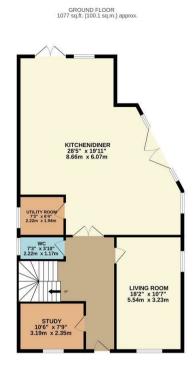

TOTAL FLOOR AREA: 1999 sq.ft. (1957 sq.m.) approx. Total work shares the model is never to accouncy of the biogen concerve the momentum of or doors, windows, noom and any other terms are approximate and no responsibility is laten for any paperses and shauld only be used as such by any properties partners. The service, systems and applicates barries and shauld only be used as such by any properties partners. The service is systems and applicates barries the windows. The windows are windows and the service is a such by any properties partners. The service, systems and applicates barries the service is the windows and the service is a such by any properties and the service is a service in the service is a such by any properties and the service is a service in the service in the service is a service in the service in the service is a service in the service is a service in the service in the service in the service is a service in the service in the service in the service is a service in the service in the service in the service is a service in the service in the service in the service is a service in the service in the service in the service in the service is a service in the service in the