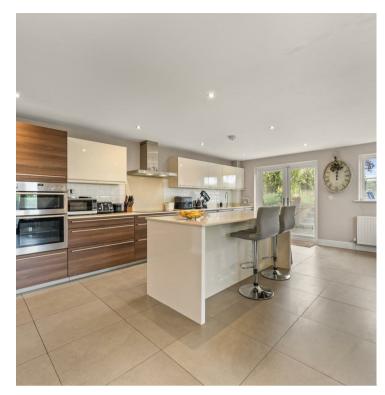

## The Willows Main Street Old Weston, PE28 5LL

Stunning Countryside Views. This stunning four bedroom detached home boasts rolling countryside views and well tended gardens offering a high degree of privacy. Situated in the heart of the sought after village of Old Weston with amenities available in neighbouring towns of Thrapston and Oundle. Offered to the market with NO ONWARD CHAIN and boasting light and airy spacious accommodation across two floors. Further benefits include ample off road parking and large workshop/shed in the garden. Enter the property into the spacious hall with stairs rising to the first floor and doors to: good sized living room, downstairs wc, good sized study giving the option of working from home. Stunning open plan kitchen/dining/family room is the hub of the house making this an ideal entertaining space with doors leading out to the rear garden and log burner. The kitchen area is fitted with ample storage and large island unit/breakfast bar, built in eye level oven, hob with extractor fan over, integrated fridge/freezer and dishwasher, tiled flooring throughout, double doors to hallway and door to useful utility room with space and plumbing for washing machine. To the first floor is a spacious landing with doors leading to four double bedrooms with bedroom two boasting built in wardrobe, family bathroom fitted with a four piece suite. Master suite set to the rear with built in wardrobes, opening through to lovely en-suite shower room with large shower, vanity wash hand basin and wc, which in turn leads through to walk-in wardrobe. Externally to the front is a gravelled driveway providing ample off road parking, lawn and shrub borders and gated access to the rear garden. The rear garden is a particular feature with stunning open countryside views, extensive patio area set to the rear and side of the house with steps leading up to a lawn with shrub borders and large timber workshop/shed. Viewing is highly recommended. Council Tax Band F.