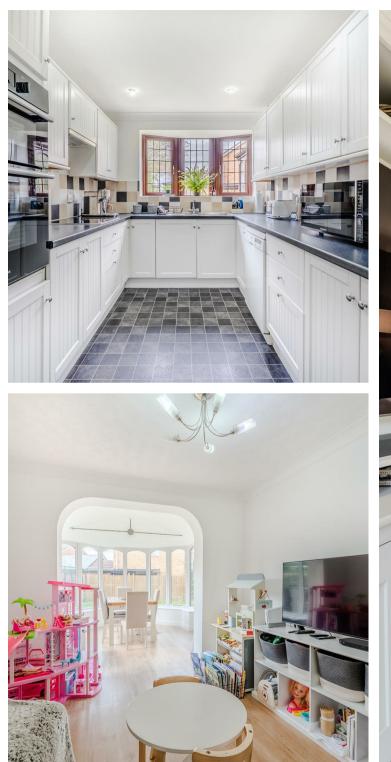

2 Elm Court Thrapston, Northants NN14 4LG

Tucked away with stunning interior and double garage. This beautiful detached home is situated in the heart of the market town of Thrapston with lovely country and riverside walks on your doorstep and a short walk into the town where you will find all amenities available. Further benefits include ample off road parking, double garage, good sized private rear garden, two reception rooms and study. The current vendors have re-configured the upstairs to convert the fourth bedroom into a dressing room to the master bedroom. Enter the property into the hallway with doors to: downstairs wc, study with built in storage to one wall, giving the option of working from home, stairs rising to the first floor and double doors to dining room/playroom which then opens through to useful conservatory set to the rear of the property which has a new insulated roof and is currently used as a dining room by the current owners, overlooking the rear garden. The kitchen is fitted with ample storage units, built in oven, hob and and extractor fan, space and plumbing for white goods. The living room offers dual aspect having patio doors to the rear garden and stunning media wall. To the first floor are three double bedrooms with the master boasting panelled feature wall, opening to dressing area with built in storage and door to refitted en-suite with double tiled shower cubicle, vanity wash hand basin with storage and wc. Family bathroom serving the remaining bedrooms fitted with a three piece suite. Externally to the front is driveway providing off road parking and double garage with two up and over doors, power and light connected. The rear garden offers a private aspect being mainly laid to lawn with patio area and shrub border, enclosed with timber fencing. Viewing is highly recommended to appreciate this stunning family home. EPC Rating C. Council Tax Band D.