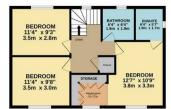

GROUND FLOOR 1075 sq.ft. (99.9 sq.m.) approx. 1ST FLOOR 553 sq.ft. (51.4 sq.m.) approx.

TOTAL FLOOR AREA: 1629 sq.ft. (151.3 sq.m.) appro mpt has been made to ensure the accuracy of the floorplan contained wa, rooms and any other tioms are approximate and no respensibility is