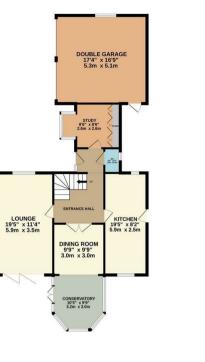

GROUND FLOOR 1075 sq.ft. (99.9 sq.m.) approx. 1ST FLOOR 553 sq.ft. (51.4 sq.m.) approx.

TOTAL FLOOR AREA: 1629 sq.ft. (151.3 sq.m.) appro mpt has been made to ensure the accuracy of the floorplan contained wa, rooms and any other tioms are approximate and no respensibility is