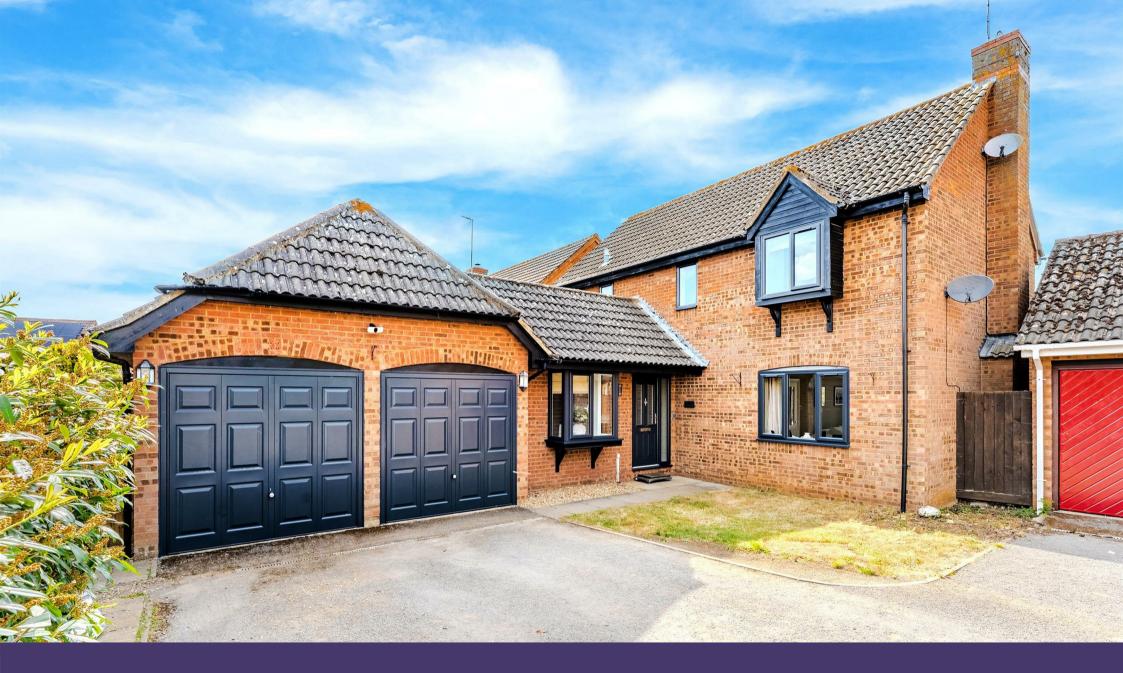

2 Elm Court Thrapston, Northants NN14 4LG

Tucked away with stunning interior and double garage. This beautiful detached home is situated in the heart of the market town of Thrapston with lovely country and riverside walks on your doorstep and a short walk into the town where you will find all amenities available. Further benefits include ample off road parking, double garage, good sized private rear garden, two reception rooms and study. The current vendors have re-configured the upstairs to convert the fourth bedroom into a dressing room to the master bedroom. Enter the property into the hallway with doors to: downstairs wc, study with built in storage to one wall, giving the option of working from home, stairs rising to the first floor and double doors to dining room/playroom which then opens through to useful conservatory set to the rear of the property which has a new insulated roof and is currently used as a dining room by the current owners, overlooking the rear garden. The kitchen is fitted with ample storage units, built in oven, hob and and extractor fan, space and plumbing for white goods. The living room offers dual aspect having patio doors to the rear garden and stunning media wall. To the first floor are three double bedrooms with the master boasting panelled feature wall, opening to dressing area with built in storage and door to refitted en-suite with double tiled shower cubicle, vanity wash hand basin with storage and wc. Family bathroom serving the remaining bedrooms fitted with a three piece suite. Externally to the front is driveway providing off road parking and double garage with two up and over doors, power and light connected. The rear garden offers a private aspect being mainly laid to lawn with patio area and shrub border, enclosed with timber fencing. Viewing is highly recommended to appreciate this stunning family home. EPC Rating C. Council Tax Band D.