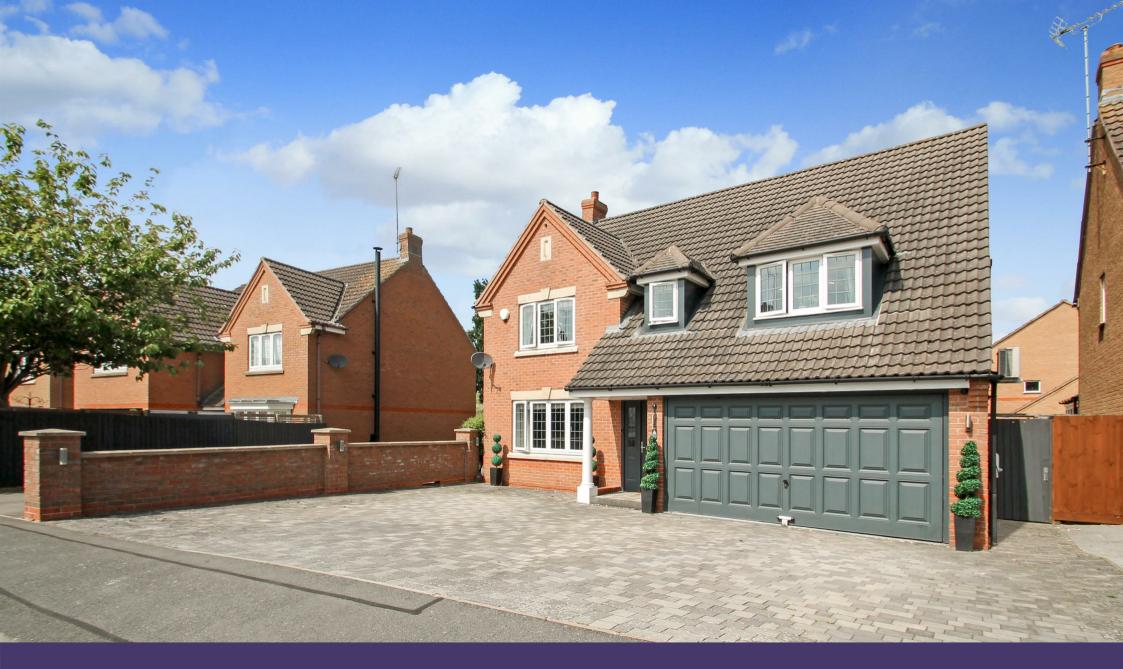

## 47 Sissinghurst Drive Thrapston, Northants NN14 4XQ

Truly outstanding and recently updated executive detached home. Situated on the sought after Lazy Acre development and boasting ample off road parking and double garage. Just a short walk into the town centre where you will find many amenities and lovely country and riverside walks on your doorstep. The garden is a particular feature of the property offering a private aspect and ideal entertaining space. The current owners have redecorated throughout to provide a homely and contemporary feel throughout with the hub of the house being the open plan kitchen/dining/family room with patio doors and views over the garden. The spacious hallway has stairs rising to the first floor and doors leading to: downstairs wc, living room set to the front with feature fireplace and double doors leading through to the formal dining room, access to garden and open plan kitchen. The kitchen is fitted with ample storage units to include built in appliances and tiled flooring throughout, opening through to breakfast area having breakfast bar and space for relaxing, making this an ideal social space. Door leads through to useful utility room fitted with matching units and space and plumbing for white goods. To the first floor are four double bedrooms all boasting built in storage and the master affording en-suite shower room and four piece family bathroom serving the remaining bedrooms. The property sits on a generous plot with ample off road parking to the front, electric car charging point and double garage with up and over door, power and light connected. Gated access leads through to the enclosed private rear garden with patio area ideal for alfresco dining, lawn areas and decking having pergola and hot tub (available by separate negotiation. Enclosed by timber fencing. Viewing is highly recommended to appreciate this lovely detached home. Council Tax Band F.