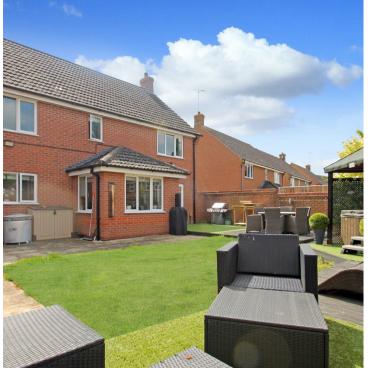

## 47 Sissinghurst Drive Thrapston, Northants NN14 4XQ

Truly outstanding and recently updated executive detached home. Situated on the sought after Lazy Acre development and boasting ample off road parking and double garage. Just a short walk into the town centre where you will find many amenities and lovely country and riverside walks on your doorstep. The garden is a particular feature of the property offering a private aspect and ideal entertaining space. The current owners have redecorated throughout to provide a homely and contemporary feel throughout with the hub of the house being the open plan kitchen/dining/family room with patio doors and views over the garden. The spacious hallway has stairs rising to the first floor and doors leading to: downstairs wc, living room set to the front with feature fireplace and double doors leading through to the formal dining room, access to garden and open plan kitchen. The kitchen is fitted with ample storage units to include built in appliances and tiled flooring throughout, opening through to breakfast area having breakfast bar and space for relaxing, making this an ideal social space. Door leads through to useful utility room fitted with matching units and space and plumbing for white goods. To the first floor are four double bedrooms all boasting built in storage and the master affording en-suite shower room and four piece family bathroom serving the remaining bedrooms. The property sits on a generous plot with ample off road parking to the front, electric car charging point and double garage with up and over door, power and light connected. Gated access leads through to the enclosed private rear garden with patio area ideal for alfresco dining, lawn areas and decking having pergola and hot tub (available by separate negotiation. Enclosed by timber fencing. Viewing is highly recommended to appreciate this lovely detached home. Council Tax Band F.