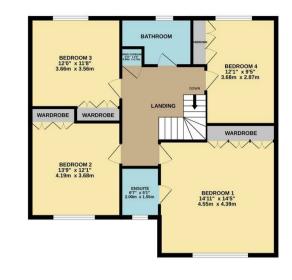

AMIL VIBREAKCAST ROOM 1311 × 011 4.24m × 2.7Lm III'0' × 1021 3.65m × 3.30m HAIL UTLITY ROOM STORE UTLITY ROOM UTLITY ROOM WC DUBLE GARAGE

GROUND FLOOR

988 sq.ft. (91.8 sq.m.) approx.

1ST FLOOR 923 sq.ft. (85.8 sq.m.) approx.

TOTAL FLOOR AREA: 1911 sq.ft. (177.5 sq.m.) approx. While very attemp has been made to ensure the accuracy of the floor plan contained here, measurements of doors; windows; rooms and any or hole rhem are approximate and no responsibility is taken for any error, omission, or mis-statement. The plan is copyright to Simpson and Partners and is for illustrative purposes and should only be used as such by any propertive purchaser. The services, systems and appliances shown have no be tested and no guarantee as to their openability can be given Made with Metropo. C6205