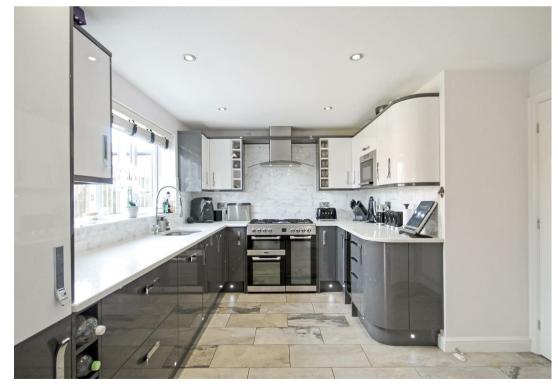

## 47 Sissinghurst Drive Thrapston, Northants NN14 4XQ

Truly outstanding and recently updated executive detached home. Situated on the sought after Lazy Acre development and boasting ample off road parking and double garage. Just a short walk into the town centre where you will find many amenities and lovely country and riverside walks on your doorstep. The garden is a particular feature of the property offering a private aspect and ideal entertaining space. The current owners have redecorated throughout to provide a homely and contemporary feel throughout with the hub of the house being the open plan kitchen/dining/family room with patio doors and views over the garden. The spacious hallway has stairs rising to the first floor and doors leading to: downstairs wc, living room set to the front with feature fireplace and double doors leading through to the formal dining room, access to garden and open plan kitchen. The kitchen is fitted with ample storage units to include built in appliances and tiled flooring throughout, opening through to breakfast area having breakfast bar and space for relaxing, making this an ideal social space. Door leads through to useful utility room fitted with matching units and space and plumbing for white goods. To the first floor are four double bedrooms all boasting built in storage and the master affording en-suite shower room and four piece family bathroom serving the remaining bedrooms. The property sits on a generous plot with ample off road parking to the front, electric car charging point and double garage with up and over door, power and light connected. Gated access leads through to the enclosed private rear garden with patio area ideal for alfresco dining, lawn areas and decking having pergola and hot tub (available by separate negotiation. Enclosed by timber fencing. Viewing is highly recommended to appreciate this lovely detached home. Council Tax Band F.