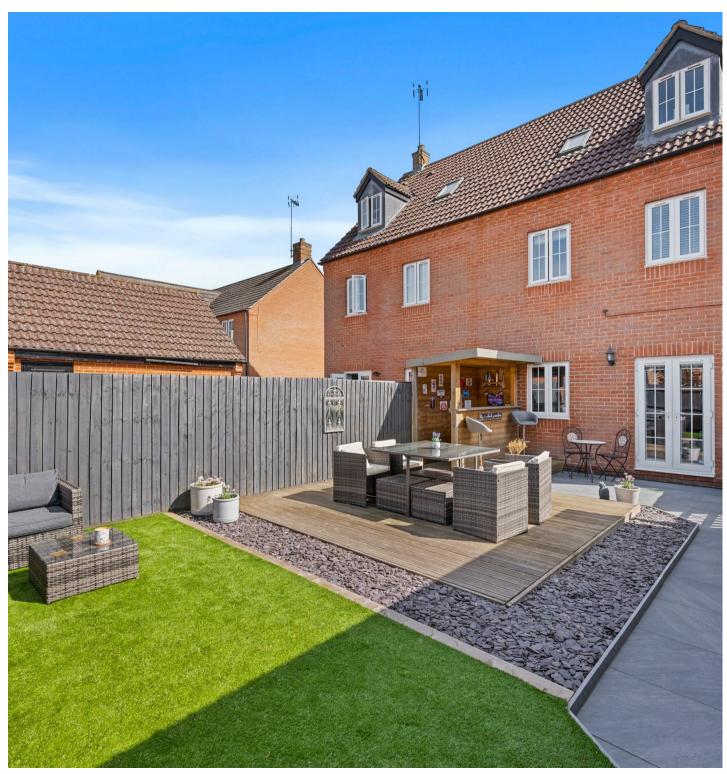

14 Chainbridge Court Thrapston, Northants NN14 4FJ

Location and interior to impress! This well presented three storey semi detached home is situated on the sought after Waters Edge development, with fabulous river walks on your doors step and a short walk into the town centre where you will find many independent shops, cafes and pubs. Further benefits include ample off road parking and single garage. Enter the property into the hallway with stairs rising to the first floor and doors to: downstairs wc, open plan kitchen/breakfast room with bay window to front, fitted with a stylish range of units to incorporate built in oven, hob and extractor fan, space and plumbing for white goods. The living room is set to the rear with patio doors leading out to the landscaped garden. To the first floor are three bedrooms served by a family bathroom and to the second floor is the master suite with built in wardrobes and en-suite shower room. Externally the front garden is laid to slate with pathway to front door and to the side are double timber gates giving access to the driveway and single garage. The rear garden offers a private aspect and has been landscaped to provide astro turf lawn, decking area making this an ideal entertaining space, slate gravel borders, all enclosed with timber fencing. Viewing is highly recommended to appreciate this stunning location. EPC Rating C. Council Tax Band C.