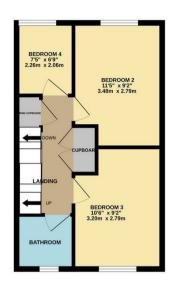

14 Chainbridge Court Thrapston, Northants NN14 4FJ

Location and interior to impress! This well presented three storey semi detached home is situated on the sought after Waters Edge development, with fabulous river walks on your doors step and a short walk into the town centre where you will find many independent shops, cafes and pubs. Further benefits include ample off road parking and single garage. Enter the property into the hallway with stairs rising to the first floor and doors to: downstairs wc, open plan kitchen/breakfast room with bay window to front, fitted with a stylish range of units to incorporate built in oven, hob and extractor fan, space and plumbing for white goods. The living room is set to the rear with patio doors leading out to the landscaped garden. To the first floor are three bedrooms served by a family bathroom and to the second floor is the master suite with built in wardrobes and en-suite shower room. Externally the front garden is laid to slate with pathway to front door and to the side are double timber gates giving access to the driveway and single garage. The rear garden offers a private aspect and has been landscaped to provide astro turf lawn, decking area making this an ideal entertaining space, slate gravel borders, all enclosed with timber fencing. Viewing is highly recommended to appreciate this stunning location. EPC Rating C. Council Tax Band C.

Simpson & Partners

**S**D

GROUND FLOOR

1ST FLOOR

2ND FLOOR

While every sitempt has been made to ensure the accuracy of the floor plan contained here, measuremetts of stoors, whole, accurate and any other tensors are approximate and the responsibility in telen for any error, omission, or mis-statement. The plan is copyright to Simpson and Pathners and is for illustrative purposes and should only be used as such by any prospective purchases. The services, systems and appliances shown have not be tested and no guarantee as to their operability can be given Made with Netrops Co2025.