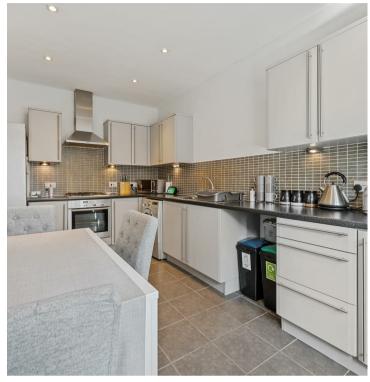

14 Chainbridge Court Thrapston, Northants NN14 4FJ

Location and interior to impress! This well presented three storey semi detached home is situated on the sought after Waters Edge development, with fabulous river walks on your doors step and a short walk into the town centre where you will find many independent shops, cafes and pubs. Further benefits include ample off road parking and single garage. Enter the property into the hallway with stairs rising to the first floor and doors to: downstairs wc, open plan kitchen/breakfast room with bay window to front, fitted with a stylish range of units to incorporate built in oven, hob and extractor fan, space and plumbing for white goods. The living room is set to the rear with patio doors leading out to the landscaped garden. To the first floor are three bedrooms served by a family bathroom and to the second floor is the master suite with built in wardrobes and en-suite shower room. Externally the front garden is laid to slate with pathway to front door and to the side are double timber gates giving access to the driveway and single garage. The rear garden offers a private aspect and has been landscaped to provide astro turf lawn, decking area making this an ideal entertaining space, slate gravel borders, all enclosed with timber fencing. Viewing is highly recommended to appreciate this stunning location. EPC Rating C. Council Tax Band C.