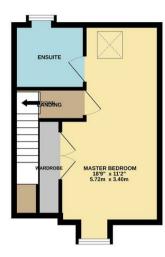

14 Chainbridge Court Thrapston, Northants NN14 4FJ

Location and interior to impress! This well presented three storey semi detached home is situated on the sought after Waters Edge development, with fabulous river walks on your doors step and a short walk into the town centre where you will find many independent shops, cafes and pubs. Further benefits include ample off road parking and single garage. Enter the property into the hallway with stairs rising to the first floor and doors to: downstairs wc, open plan kitchen/breakfast room with bay window to front, fitted with a stylish range of units to incorporate built in oven, hob and extractor fan, space and plumbing for white goods. The living room is set to the rear with patio doors leading out to the landscaped garden. To the first floor are three bedrooms served by a family bathroom and to the second floor is the master suite with built in wardrobes and en-suite shower room. Externally the front garden is laid to slate with pathway to front door and to the side are double timber gates giving access to the driveway and single garage. The rear garden offers a private aspect and has been landscaped to provide astro turf lawn, decking area making this an ideal entertaining space, slate gravel borders, all enclosed with timber fencing. Viewing is highly recommended to appreciate this stunning location. EPC Rating C. Council Tax Band C.

Simpson & Partners

**S**D

GROUND FLOOR

1ST FLOOR

2ND FLOOR

While every sitempt has been made to ensure the accuracy of the floor plan contained here, measuremetts of stoors, whole, accurate and any other tensors are approximate and the responsibility in telen for any error, omission, or mis-statement. The plan is copyright to Simpson and Pathners and is for illustrative purposes and should only be used as such by any prospective purchases. The services, systems and appliances shown have not be tested and no guarantee as to their operability can be given Made with Netrops Co2025.