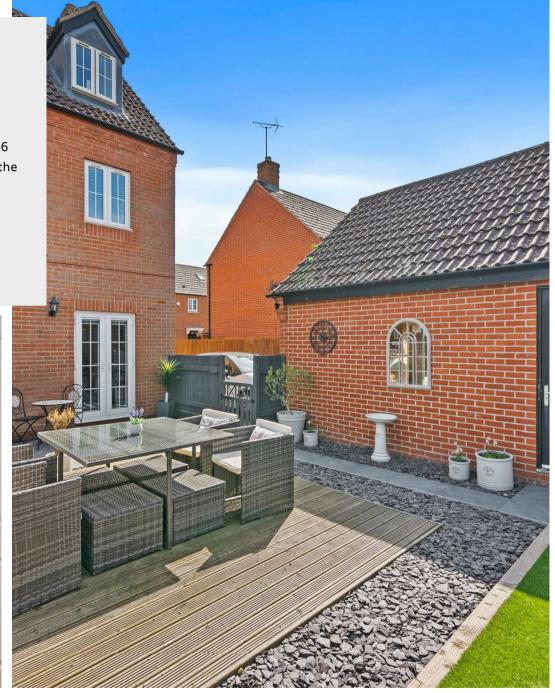

14 Chainbridge Court Thrapston, Northants NN14 4FJ

Location and interior to impress! This well presented three storey semi detached home is situated on the sought after Waters Edge development, with fabulous river walks on your doors step and a short walk into the town centre where you will find many independent shops, cafes and pubs. Further benefits include ample off road parking and single garage. Enter the property into the hallway with stairs rising to the first floor and doors to: downstairs wc, open plan kitchen/breakfast room with bay window to front, fitted with a stylish range of units to incorporate built in oven, hob and extractor fan, space and plumbing for white goods. The living room is set to the rear with patio doors leading out to the landscaped garden. To the first floor are three bedrooms served by a family bathroom and to the second floor is the master suite with built in wardrobes and en-suite shower room. Externally the front garden is laid to slate with pathway to front door and to the side are double timber gates giving access to the driveway and single garage. The rear garden offers a private aspect and has been landscaped to provide astro turf lawn, decking area making this an ideal entertaining space, slate gravel borders, all enclosed with timber fencing. Viewing is highly recommended to appreciate this stunning location. EPC Rating C. Council Tax Band C.