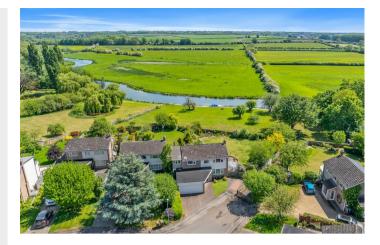

6. The Moorings
Woodford, Northants NN14 4HN

\*Available late June 2025\* Simpson & Partners are delighted to welcome to the market this immaculately presented family home located within a quiet cul-de-sac location on a corner plot boasting stunning panoramic views and access to your own private mooring. The property comprises: entrance hall, downstairs cloakroom, living room, kitchen with appliances and space for a dining table and chairs, utility room, conservatory addition with roof insulation meaning the room can be used efficiently all year round, four good size bedrooms with the master benefitting from en-suite shower room and family bathroom. The property further benefits from underfloor heating underneath all tiled floored areas, a wonderfully landscaped rear garden, double garage and off road parking for multiple cars. Available late June 2025, sorry no pets. EPC rating B, council tax band E.