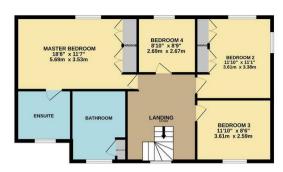

£2,400 Per Month

GROUND FLOOR 1297 sq.ft. (120.5 sq.m.) approx. 1ST FLOOR 872 sq.ft. (81.0 sq.m.) approx.

TOTAL FLOOR AREA: 2169 sq.ft. (201.5 sq.m.) approx.

Whilst every attempt has been made to ensure the accuracy of the floor plan contained here, measurement of doors, windows, rooms and any other terms are approximate and no responsibility is taken for any purposes and substitution of the special plan of the special p