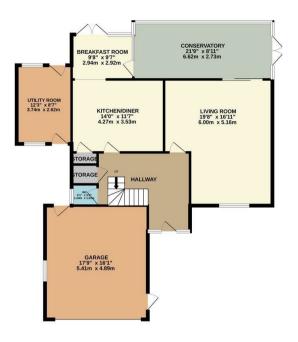

£2,400 Per Month

GROUND FLOOR 1297 sq.ft. (120.5 sq.m.) approx. 1ST FLOOR 872 sq.ft. (81.0 sq.m.) approx.

TOTAL FLOOR AREA: 2169 sq.ft. (201.5 sq.m.) approx.

Whilst every attempt has been made to ensure the accuracy of the floor plan contained here, measurement of doors, windows, rooms and any other terms are approximate and no responsibility is taken for any purposes and substitution of the special plan of the special p