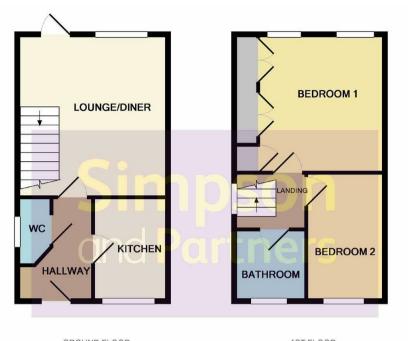

Simpson & Partners

GROUND FLOOR 1ST FLOOR APPROX. FLOOR APPROX. FLOOR AREA 287 SQ.FT. AREA 287 SQ.FT. (26.6 SQ.M.) (26.6 SQ.M.) TOTAL APPROX. FLOOR AREA 573 SQ.FT. (53.2 SQ.M.)

Whilst every attempt has been made to ensure the accuracy of the floor plan contained here, measurements of doors, windows, rooms and any othor items are approximate and no responsibility lishen for any error, omission, or mits attement. The plan is copyright to Simpon and Patterse and is for illustrative purposes and should only be used as such by any prospective purphaser. The services, systems and appliances on the new not be tabled and no guarantee as to their operability can be given Made with Matroph <2017