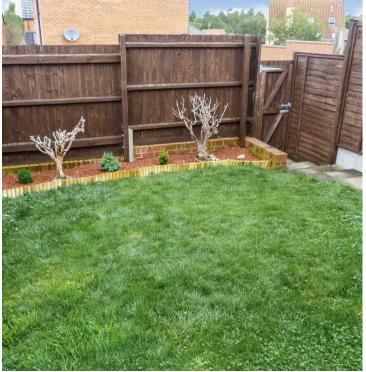

2 Glovers Lane Raunds, Northamptonshire NN9 6TU

Attention First Time Buyers/Investors! This lovely end f terrace home is situated in the heart of the market town of Raunds within walking distance to all amenities available in the town and countryside walks on your doorstep. Offered to the market with NO CHAIN and presented in good order throughout. Further benefits include off road parking to the rear and enclosed rear garden. Enter the property into the hallway with doors to: downstairs cloakroom, kitchen fitted with ample storage and integrated oven, living room set to the rear with door to rear garden and stairs rising to the first floor landing. To the first floor are two good sized bedrooms with built in storage and family bathroom fitted with a three piece suite. Externally to the front is a small picket fence enclosed garden with gated access to the rear and pathway to front door. The rear garden is enclosed with timber fencing, mainly laid to lawn and having gate leading out to the parking space and gravel area. Viewing is highly recommended. EPC Rating C. Council Tax Band C.