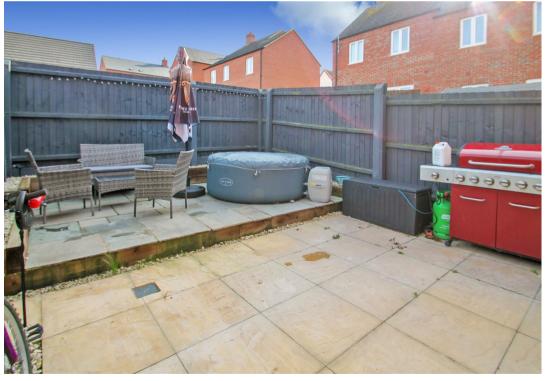

69 Station Road Thrapston, Northamptonshire NN14 4RW

Offered to the market with no onward chain. Tucked away on this sought after estate with countryside walks on your doorstep. This three bedroom end of terrace home boasts off road parking to the rear. Situated within walking distance to all amenities in the market town to include shops, cafes and restaurants. Enter the property into the hallway with doors to: cloakroom, kitchen fitted with ample storage and built in oven, hob and extractor, integrated fridge/freezer and space for washing machine. Lounge/dining room set to the rear with patio doors leading out to the rear garden, laminate flooring and door to storage cupboard. To the first floor are three good sized bedrooms with the master having built in wardrobes and family bathroom fitted with a three piece suite comprising of bath with shower over, pedestal wash hand basin and low level wc. To the front is a low maintenance garden area with pathway to front. Enclosed rear garden laid to patio with raised gravel beds, enclosed with timber fencing. Allocated parking to the rear. Viewing is highly recommended to appreciate this well presented home. EPC Rating B. Council Tax Band C.