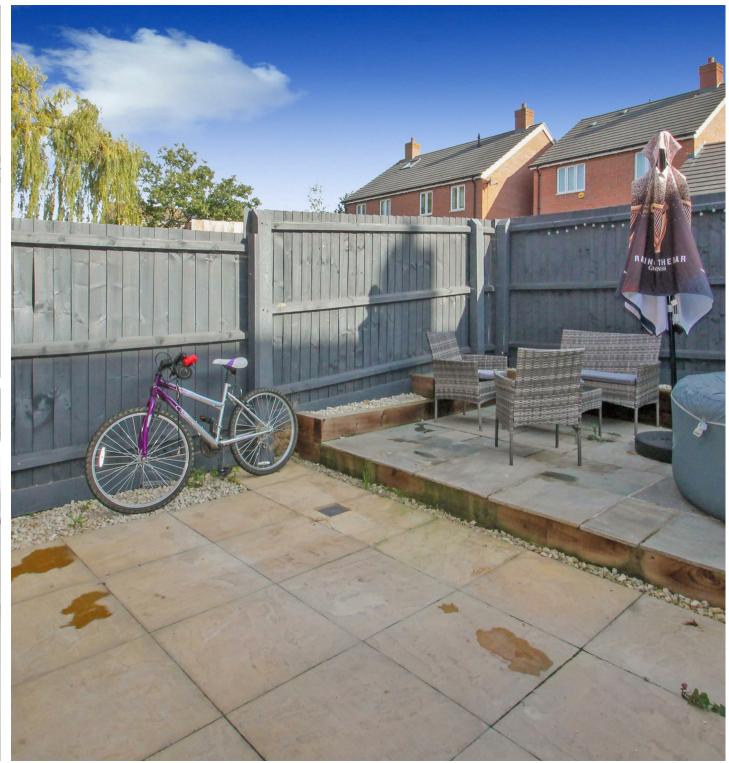

69 Station Road Thrapston, Northamptonshire NN14 4RW

Offered to the market with no onward chain. Tucked away on this sought after estate with countryside walks on your doorstep. This three bedroom end of terrace home boasts off road parking to the rear. Situated within walking distance to all amenities in the market town to include shops, cafes and restaurants. Enter the property into the hallway with doors to: cloakroom, kitchen fitted with ample storage and built in oven, hob and extractor, integrated fridge/freezer and space for washing machine. Lounge/dining room set to the rear with patio doors leading out to the rear garden, laminate flooring and door to storage cupboard. To the first floor are three good sized bedrooms with the master having built in wardrobes and family bathroom fitted with a three piece suite comprising of bath with shower over, pedestal wash hand basin and low level wc. To the front is a low maintenance garden area with pathway to front. Enclosed rear garden laid to patio with raised gravel beds, enclosed with timber fencing. Allocated parking to the rear. Viewing is highly recommended to appreciate this well presented home. EPC Rating B. Council Tax Band C.