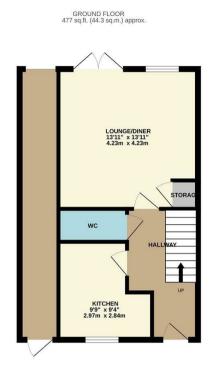

Simpson & Partners

1ST FLOOR 485 sq.ft. (45.0 sq.m.) approx.

TOTALE.FLOOR AREA: 985: 294, (1993: 39, m) approx. We have yut detty has been mide of persona the acuracy of the floor fair consisted were, metalware metal of door, windown, norms and any offen ferms are approximate and to responsibility is taken for any error, consiston, or mess address. The participation of the analysis of the float purpose and should only be used as such by any projective purchase. The services, systems and applications because the difference of the services and the previous metal and the previous of the previous and the previous applications the previous of the previous and the previous metal and the previous of the previous of the previous metal and the previous and the previous metal and the previous and the previous metal and the previous and the previous metal and the previous metal and the previous metal and the previous and the previous metal and the previous met