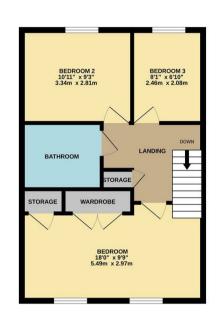

Simpson & Partners

1ST FLOOR 485 sq.ft. (45.0 sq.m.) approx.

TOTALE.FLOOR AREA: 985: 294, (1993: 39, m) approx. We have yut detty has been mide of persona the acuracy of the floor fair consisted were, metalware metal of door, windown, norms and any offen ferms are approximate and to responsibility is taken for any error, consiston, or mess address. The participation of the analysis of the float purpose and should only be used as such by any projective purchase. The services, systems and applications because the difference of the services and the previous metal and the previous of the previous and the previous applications the previous of the previous and the previous metal and the previous of the previous of the previous metal and the previous and the previous metal and the previous and the previous metal and the previous and the previous metal and the previous metal and the previous metal and the previous and the previous metal and the previous met