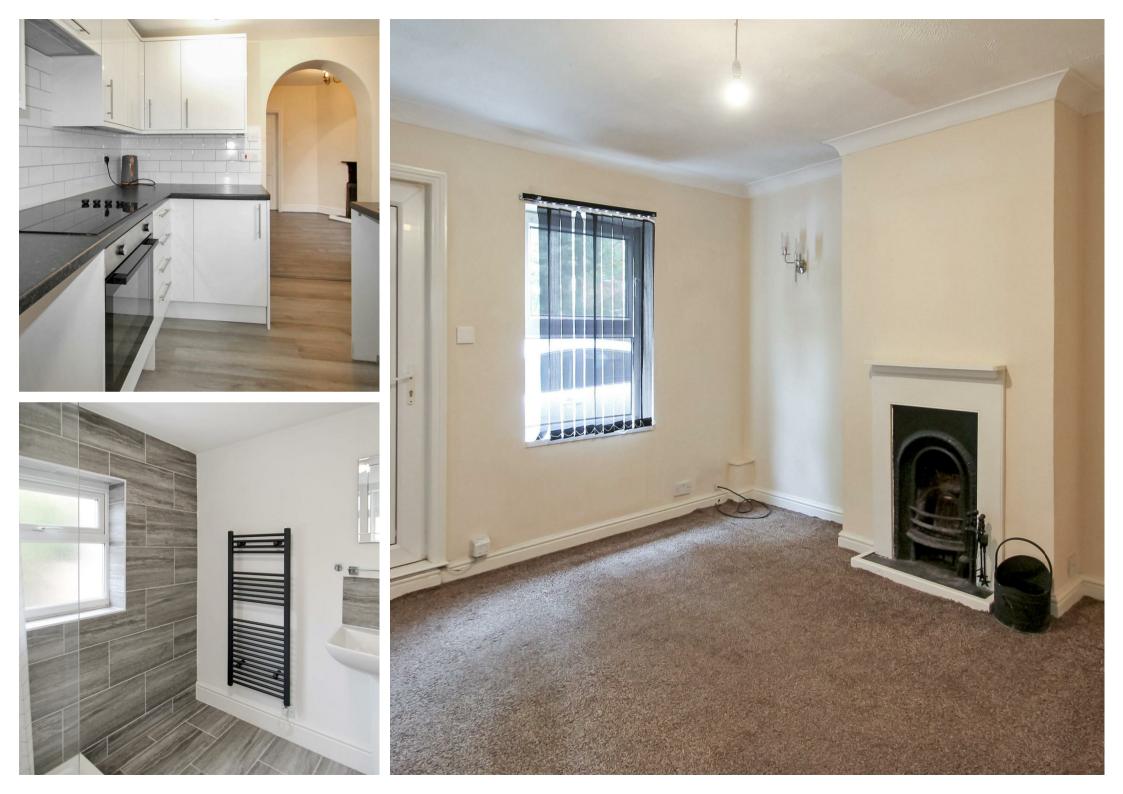

115 Market Road
Thrapston, Northants NN14 4JT

Offered with NO CHAIN. Attention first time buyers/Investors. This well presented two bedroom mid terraced home is situated in the heart of the market town of Thrapston within walking distance to all amenities available in the town and countryside walks on your door step. Boasting enclosed garden and two reception rooms, recently updated kitchen and shower room. Enter the property into the living room with feature Victorian fireplace and door leading through to dining room. Dining room also boasts Victorian feature fireplace, stairs rising to the first floor and archway to kitchen. The recently re fitted kitchen is fitted with ample storage and built in oven, hob and extractor fan, space and plumbing for white goods. Downstairs shower room refitted with a fully tiled shower cubicle, wash hand basin and low level wc. To the first floor are two double bedrooms with storage. The rear garden is enclosed with timber fencing, having patio area, lawn and brick storage barn to the rear. Viewing is highly recommended. EPC Rating E. Council Tax Band A.