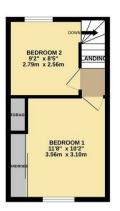

GROUND FLOOR 1ST FLOOR 349 sq.ft. (32.5 sq.m.) approx. 244 sq.ft. (22.6 sq.m.) approx.

TOTAL FLOOR AREA, 593 a.g. (55.1 s.g.m.) approx.

White every stimety has been made to ensure the accuracy of the foor place contende heer, reseaucrement of doors, virolower, recens and any other terms are approximate and no responsibility in staken the any error, cression, or emissatement. The plans is coppyright to Simppon and Partiest and in for flustrative purposes and should only the used as such by any prospective purchase. The services, systems and applicances tower how to the feed and any operations of the three productions are given to the control of the production of the