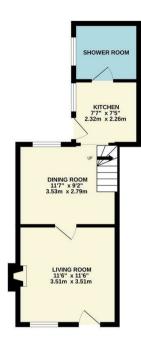

GROUND FLOOR 1ST FLOOR 349 sq.ft. (32.5 sq.m.) approx. 244 sq.ft. (22.6 sq.m.) approx.

TOTAL FLOOR AREA, 593 a.g. (55.1 s.g.m.) approx.

White every stimety has been made to ensure the accuracy of the foor place contende heer, reseaucrement of doors, virolower, recens and any other terms are approximate and no responsibility in staken the any error, cression, or emissatement. The plans is coppyright to Simppon and Partiest and in for flustrative purposes and should only the used as such by any prospective purchase. The services, systems and applicances tower how to the feed and any operations of the three productions are given to the control of the production of the