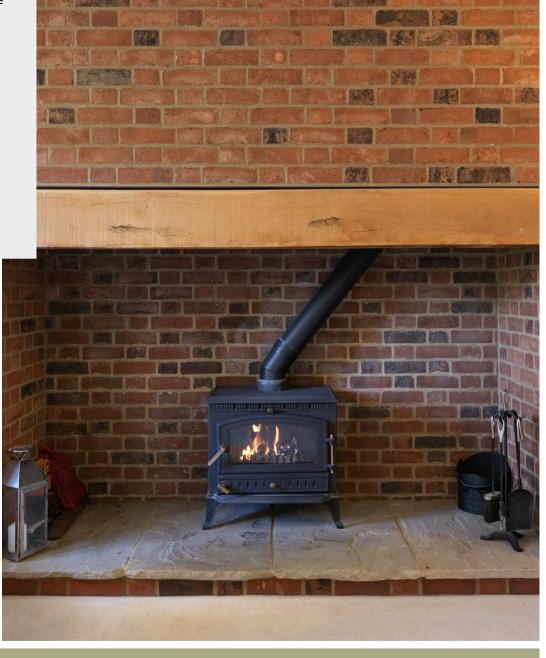

Middlebrook House, Linden Grove Keyston, Cambridgeshire PE28 ORG

NO CHAIN. A secluded position with open countryside views, nestled in a private cul-de-sac of four properties. This stunning four bedroom detached residence was constructed in 2004 by the renowned 'Lisa Homes', offering an exclusive setting with the rolling countryside flowing from the boundary. Located in the historic village of Keyston within walking distance to the local pub/restaurant 'The Pheasant' and beautiful countryside walks surrounding. Offering the rare opportunity to acquire this unique and secluded home with flexible spacious living accommodation across two floors. Further benefits include solar panels and air source heating, detached double garage, ample off road parking and sizeable private gardens. The home's impressive design is evident from the moment you step into the double-height vaulted ceiling hallway, setting the tone for the spaciousness that awaits. With oak internal doors leading to all rooms: dining room is set to the front, open plan kitchen/dining leading through to family area making this an ideal entertaining space. The kitchen is fitted with ample storage and built in appliances, door leads through to useful utility room with access to the garden. Further reception room /study giving the option of working from home. Living room set to the rear with patios doors and views over the garden and log burning stove. To the first floor is a stunning master suite with ensuite four piece bathroom, guest bedroom with en-suite bathroom, two further bedrooms served by a family bathroom. Externally the property is accessed via double timber gates with driveway providing ample off road parking and detached double garage. The rear garden is a particular feature of the property having a lovely private aspect overlooking open countryside. Patio area set immediately to the rear of the house and lawn with mature trees and shrubs wrapping around the property giving a rural feel. Viewing is highly recommended. Council Tax Band F. EPC Rating B.