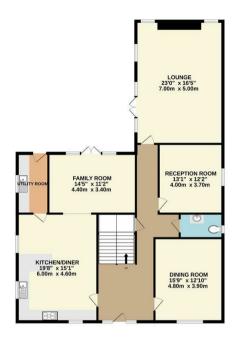

GROUND FLOOR 1608 sq.ft. (149.4 sq.m.) approx. 1ST FLOOR 1366 sq.ft. (126.9 sq.m.) approx.

TOTAL FLOOR AREA: 2974 sq.ft. (276.3 sq.m.) approx.

Whilst every altering has been made to ensure the accuracy of the floor plan contained here, measuremen of doors, windows, rooms and any other lams are approximate and no responsibility is baken for any enror, omission, or mis-statement. Pagin is coppying to Simpson and Patriess and is for illustrative purposes and should only be used as such by any prospective purchaser. The services, systems and appliances shown have not be Made with Medicos (2005).