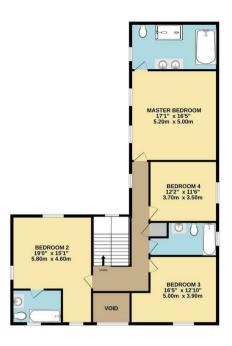

GROUND FLOOR 1608 sq.ft. (149.4 sq.m.) approx. 1ST FLOOR 1366 sq.ft. (126.9 sq.m.) approx.

TOTAL FLOOR AREA: 2974 sq.ft. (276.3 sq.m.) approx.

Whilst every altering has been made to ensure the accuracy of the floor plan contained here, measuremen of doors, windows, rooms and any other lams are approximate and no responsibility is baken for any enror, omission, or mis-statement. Pagin is coppying to Simpson and Patriess and is for illustrative purposes and should only be used as such by any prospective purchaser. The services, systems and appliances shown have not be Made with Medicos (2005).