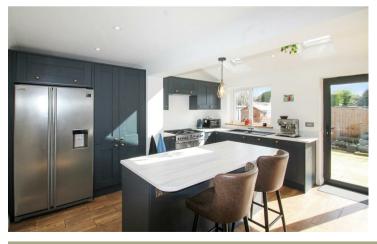

4 Gladstone Street Ringstead, NN14 4DE

\*Available immediately!\* A three bedroom detached family home located in the heart of Ringstead. Presented in excellent condition throughout, the property comprises: entrance hall, downstairs cloakroom, living room with feature log burner, through to open plan kitchen/dining area with bifold doors to the garden and utility room. To the first floor there are three generous bedrooms and family bathroom. Externally the property further benefits from an enclosed low maintenance rear garden, single garage with power, lighting and an electric door, driveway providing off road parking and an electric car charger. Fitted with a Nest heating system, underfloor heating in the kitchen and dining area and a contemporary feel throughout an interval viewing is highly recommended. Sorry no pets. Available immediately. Council tax band D, EPC rating C.