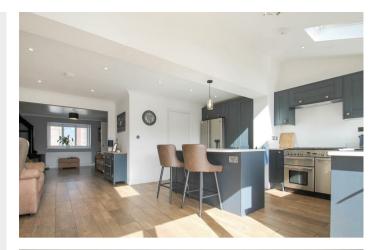

4 Gladstone Street Ringstead, NN14 4DE

\*Available immediately!\* A three bedroom detached family home located in the heart of Ringstead. Presented in excellent condition throughout, the property comprises: entrance hall, downstairs cloakroom, living room with feature log burner, through to open plan kitchen/dining area with bifold doors to the garden and utility room. To the first floor there are three generous bedrooms and family bathroom. Externally the property further benefits from an enclosed low maintenance rear garden, single garage with power, lighting and an electric door, driveway providing off road parking and an electric car charger. Fitted with a Nest heating system, underfloor heating in the kitchen and dining area and a contemporary feel throughout an interval viewing is highly recommended. Sorry no pets. Available immediately. Council tax band D, EPC rating C.