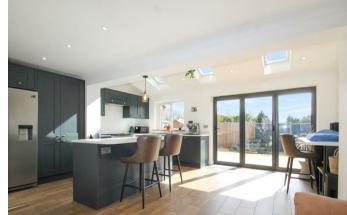

4 Gladstone Street Ringstead, NN14 4DE

\*Available immediately!\* A three bedroom detached family home located in the heart of Ringstead. Presented in excellent condition throughout, the property comprises: entrance hall, downstairs cloakroom, living room with feature log burner, through to open plan kitchen/dining area with bifold doors to the garden and utility room. To the first floor there are three generous bedrooms and family bathroom. Externally the property further benefits from an enclosed low maintenance rear garden, single garage with power, lighting and an electric door, driveway providing off road parking and an electric car charger. Fitted with a Nest heating system, underfloor heating in the kitchen and dining area and a contemporary feel throughout an interval viewing is highly recommended. Sorry no pets. Available immediately. Council tax band D, EPC rating C.