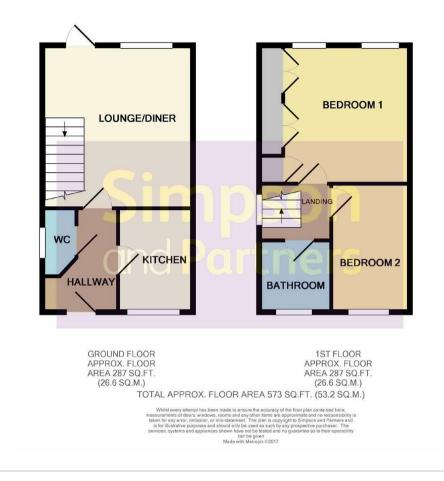

2 Glovers Lane Raunds, Northamptonshire NN9 6TU

\*Available immediately\* \*Sorry no pets\* Simpson and Partners are delighted to offer to the market this well presented two bedroom end of terrace property situated in the heart of the market town of Raunds, within walking distance to all amenities available in the town. The accommodation has been freshly decorated throughout, is laid across two floors and briefly comprises: entrance hall, downstairs cloakroom, kitchen, living room and to the first floor are two bedrooms and bathroom. Externally the property benefits from small front garden and enclosed rear garden, one allocated off road parking space to the rear. Available immediately, sorry no pets, EPC rating C, council tax band B.