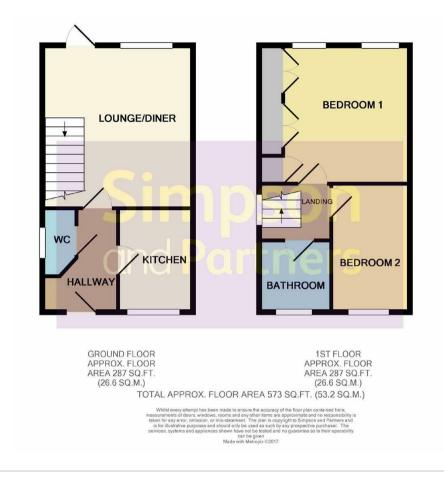

2 Glovers Lane Raunds, Northamptonshire NN9 6TU

\*Available immediately\* Simpson and Partners are delighted to offer to the market this well presented two bedroom end of terrace property situated in the heart of the market town of Raunds, within walking distance to all amenities available in the town. The accommodation has been freshly decorated throughout, is laid across two floors and briefly comprises: entrance hall, downstairs cloakroom, kitchen, living room and to the first floor are two bedrooms and bathroom. Externally the property benefits from small front garden and enclosed rear garden, one allocated off road parking space to the rear. Available immediately, sorry no pets, EPC rating C, council tax band B.