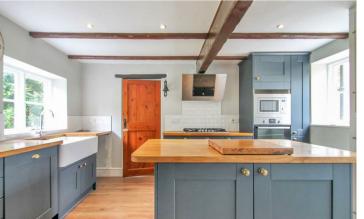

Birds Cottage,18 High Street
Titchmarsh, Northants NN14 3DF

\*\*Available immediately\*\* A quirky and characterful five bedroom family home complete with beautiful field views and stunning gardens in the heart of the ever sought after village of Titchmarsh. The property comprises: entrance hall, downstairs cloakroom, living room, further dining room/family room, modern fitted kitchen, five spacious and quirky bedrooms, two benefitting from en-suite bathrooms and further family bathroom. Externally the property benefits from off road parking for multiple cars, outside storage and large, private front and rear gardens. Available immediately, an internal viewing is highly recommended. Council tax band D., EPC rating D.