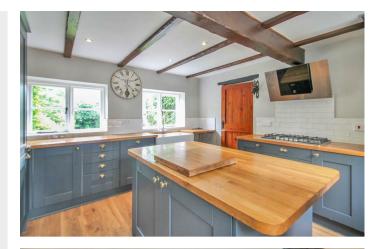

Birds Cottage,18 High Street
Titchmarsh, Northants NN14 3DF

\*\*Available immediately\*\* A quirky and characterful five bedroom family home complete with beautiful field views and stunning gardens in the heart of the ever sought after village of Titchmarsh. The property comprises: entrance hall, downstairs cloakroom, living room, further dining room/family room, modern fitted kitchen, five spacious and quirky bedrooms, two benefitting from en-suite bathrooms and further family bathroom. Externally the property benefits from off road parking for multiple cars, outside storage and large, private front and rear gardens. Available immediately, an internal viewing is highly recommended. Council tax band D., EPC rating D.