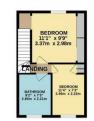

6 Woodwell Cottages Woodwell, Northants NN14 3AN

A plot and location to impress. Situated in the sought after Hamlet of Woodwell on the outskirts of the village of Woodford. Stunning countryside walks are literally on your door step and local amenities available in the village of Woodford a short drive away. Being one of 12 houses situated at the end of this lane, is this very unique and stunning cottage offering an abundance of character throughout and boasting outbuildings along with ample off road parking. The property sits on a generous plot and boasts low maintenance gardens to the front and rear, two double bedrooms with family bathroom and kitchen with living room and conservatory to the ground floor. To the front is a courtyard garden with wrought iron gate giving access to the house and opposite is a covered car port leading through to gravel parking area and outbuildings currently used as a studio/workshop and storage areas. Enter the property into porch/utility room with built in storage, leading through to kitchen boasting original features to include exposed brick walls with built in cupboards and feature fireplace, island/breakfast bar, opening through to living room with feature fireplace and inset wood burning stove, stairs rising to the first floor and double doors to: conservatory set to the rear overlooking the garden. To the first floor are two bedrooms with built in wardrobes and further storage area, second bedroom with views over the front garden and spacious family bathroom fitted with a three piece suite comprising corner bath, corner shower, low level wc and wash hand basin. The rear garden is enclosed with timber fencing, patio area and shrub borders. Viewing is highly recommended to appreciate the location and interior of this village home.

Simpson & Partners

GROUND FLOOR 1339 sq.ft. (124.4 sq.m.) approx. 1ST FLOOR 326 sq.ft. (30.3 sq.m.) approx.

TOTAL FLOOR AREA: 1065 sq.ft. (154.7 sq.m.) approx. While every attempt has been made to ensure the accused of the floor plan constances there, measurement encro, onission, or me subtement. The flan is compatible shore plan constances the flan shore paperses and should only be used as such by any programmed and Pannes and to be flan strate applications that have the subtement of the shore plan shore part of the second applications that have the second and the shore part of the shore the sponsore applications that have the shore the shore plan shore the shore t