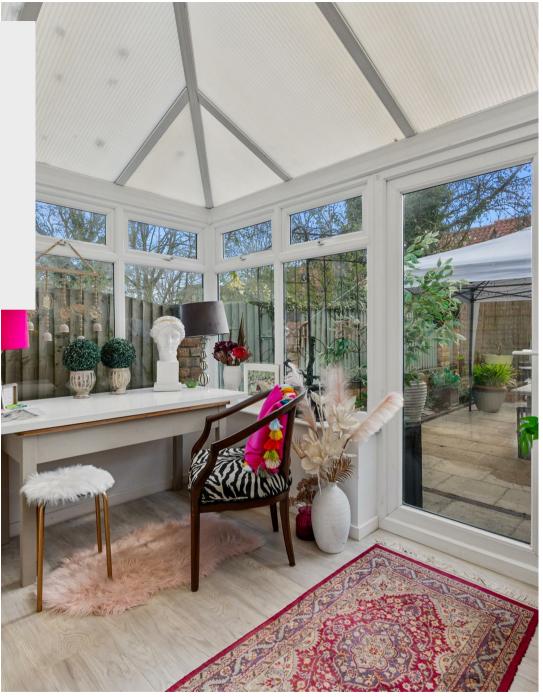

6 Woodwell Cottages Woodwell, Northants NN14 3AN

A plot and location to impress. Situated in the sought after Hamlet of Woodwell on the outskirts of the village of Woodford. Stunning countryside walks are literally on your door step and local amenities available in the village of Woodford a short drive away. Being one of 12 houses situated at the end of this lane, is this very unique and stunning cottage offering an abundance of character throughout and boasting outbuildings along with ample off road parking. The property sits on a generous plot and boasts low maintenance gardens to the front and rear, two double bedrooms with family bathroom and kitchen with living room and conservatory to the ground floor. To the front is a courtyard garden with wrought iron gate giving access to the house and opposite is a covered car port leading through to gravel parking area and outbuildings currently used as a studio/workshop and storage areas. Enter the property into porch/utility room with built in storage, leading through to kitchen boasting original features to include exposed brick walls with built in cupboards and feature fireplace, island/breakfast bar, opening through to living room with feature fireplace and inset wood burning stove, stairs rising to the first floor and double doors to: conservatory set to the rear overlooking the garden. To the first floor are two bedrooms with built in wardrobes and further storage area, second bedroom with views over the front garden and spacious family bathroom fitted with a three piece suite comprising corner bath, corner shower, low level wc and wash hand basin. The rear garden is enclosed with timber fencing, patio area and shrub borders. Viewing is highly recommended to appreciate the location and interior of this village home.