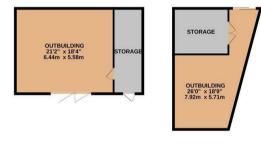

6 Woodwell Cottages Woodwell, Northants NN14 3AN

A plot and location to impress. Situated in the sought after Hamlet of Woodwell on the outskirts of the village of Woodford. Stunning countryside walks are literally on your door step and local amenities available in the village of Woodford a short drive away. Being one of 12 houses situated at the end of this lane, is this very unique and stunning cottage offering an abundance of character throughout and boasting outbuildings along with ample off road parking. The property sits on a generous plot and boasts low maintenance gardens to the front and rear, two double bedrooms with family bathroom and kitchen with living room and conservatory to the ground floor. To the front is a courtyard garden with wrought iron gate giving access to the house and opposite is a covered car port leading through to gravel parking area and outbuildings currently used as a studio/workshop and storage areas. Enter the property into porch/utility room with built in storage, leading through to kitchen boasting original features to include exposed brick walls with built in cupboards and feature fireplace, island/breakfast bar, opening through to living room with feature fireplace and inset wood burning stove, stairs rising to the first floor and double doors to: conservatory set to the rear overlooking the garden. To the first floor are two bedrooms with built in wardrobes and further storage area, second bedroom with views over the front garden and spacious family bathroom fitted with a three piece suite comprising corner bath, corner shower, low level wc and wash hand basin. The rear garden is enclosed with timber fencing, patio area and shrub borders. Viewing is highly recommended to appreciate the location and interior of this village home.

Simpson & Partners

GROUND FLOOR 1339 sq.ft. (124.4 sq.m.) approx. 1ST FLOOR 326 sq.ft. (30.3 sq.m.) approx.

TOTAL FLOOR AREA: 1065 sq.ft. (154.7 sq.m.) approx. While every attempt has been made to ensure the accused of the floor plan constances there, measurement encro, onission, or me subtement. The flan is compatible shore plan constances the flan shore paperses and should only be used as such by any programmed and Pannes and to be flan strate applications that have the subtement of the shore plan shore part of the second applications that have the second and the shore part of the shore the sponsore applications that have the shore the shore plan shore the shore t