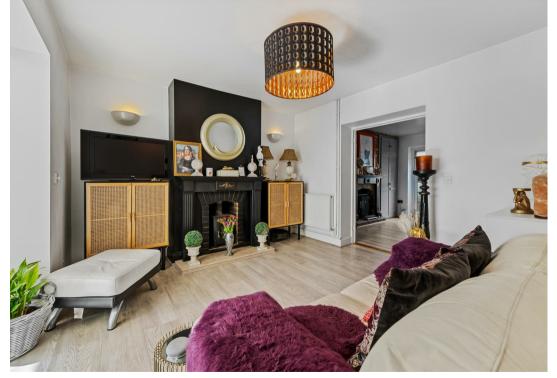

6 Woodwell Cottages Woodwell, Northants NN14 3AN

A plot and location to impress. Situated in the sought after Hamlet of Woodwell on the outskirts of the village of Woodford. Stunning countryside walks are literally on your door step and local amenities available in the village of Woodford a short drive away. Being one of 12 houses situated at the end of this lane, is this very unique and stunning cottage offering an abundance of character throughout and boasting outbuildings along with ample off road parking. The property sits on a generous plot and boasts low maintenance gardens to the front and rear, two double bedrooms with family bathroom and kitchen with living room and conservatory to the ground floor. To the front is a courtyard garden with wrought iron gate giving access to the house and opposite is a covered car port leading through to gravel parking area and outbuildings currently used as a studio/workshop and storage areas. Enter the property into porch/utility room with built in storage, leading through to kitchen boasting original features to include exposed brick walls with built in cupboards and feature fireplace, island/breakfast bar, opening through to living room with feature fireplace and inset wood burning stove, stairs rising to the first floor and double doors to: conservatory set to the rear overlooking the garden. To the first floor are two bedrooms with built in wardrobes and further storage area, second bedroom with views over the front garden and spacious family bathroom fitted with a three piece suite comprising corner bath, corner shower, low level wc and wash hand basin. The rear garden is enclosed with timber fencing, patio area and shrub borders. Viewing is highly recommended to appreciate the location and interior of this village home.