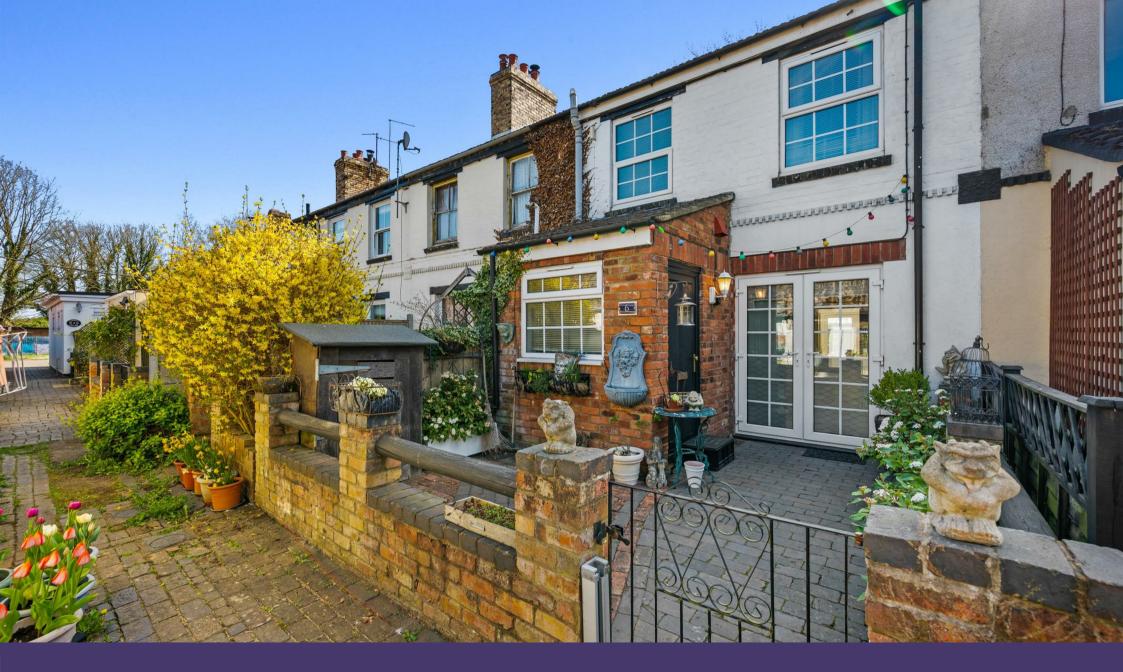

6 Woodwell Cottages Woodwell, Northants NN14 3AN

A plot and location to impress. Situated in the sought after Hamlet of Woodwell on the outskirts of the village of Woodford. Stunning countryside walks are literally on your door step and local amenities available in the village of Woodford a short drive away. Being one of 12 houses situated at the end of this lane, is this very unique and stunning cottage offering an abundance of character throughout and boasting outbuildings along with ample off road parking. The property sits on a generous plot and boasts low maintenance gardens to the front and rear, two double bedrooms with family bathroom and kitchen with living room and conservatory to the ground floor. To the front is a courtyard garden with wrought iron gate giving access to the house and opposite is a covered car port leading through to gravel parking area and outbuildings currently used as a studio/workshop and storage areas. Enter the property into porch/utility room with built in storage, leading through to kitchen boasting original features to include exposed brick walls with built in cupboards and feature fireplace, island/breakfast bar, opening through to living room with feature fireplace and inset wood burning stove, stairs rising to the first floor and double doors to: conservatory set to the rear overlooking the garden. To the first floor are two bedrooms with built in wardrobes and further storage area, second bedroom with views over the front garden and spacious family bathroom fitted with a three piece suite comprising corner bath, corner shower, low level wc and wash hand basin. The rear garden is enclosed with timber fencing, patio area and shrub borders. Viewing is highly recommended to appreciate the location and interior of this village home.