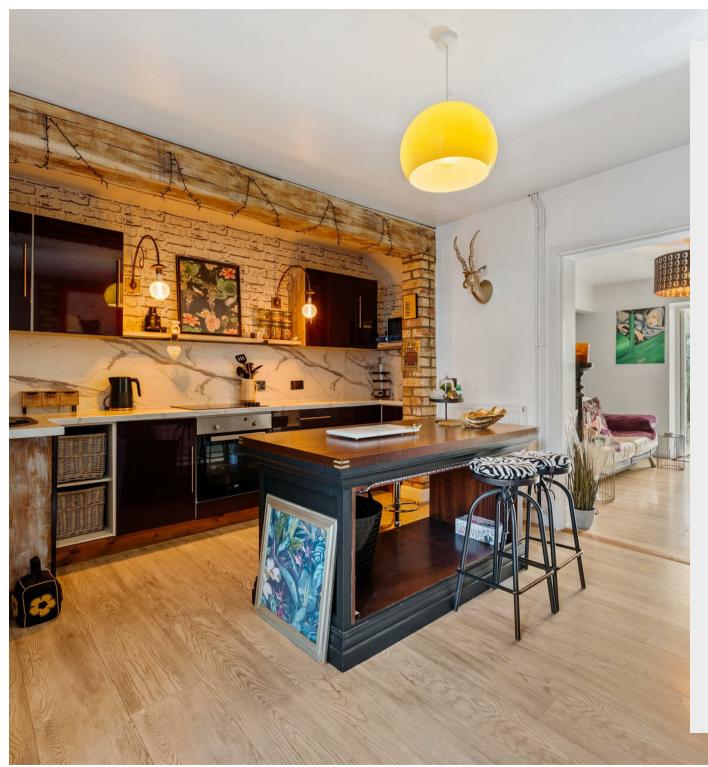

6 Woodwell Cottages Woodwell, Northants NN14 3AN

A plot and location to impress. Situated in the sought after Hamlet of Woodwell on the outskirts of the village of Woodford. Stunning countryside walks are literally on your door step and local amenities available in the village of Woodford a short drive away. Being one of 12 houses situated at the end of this lane, is this very unique and stunning cottage offering an abundance of character throughout and boasting outbuildings along with ample off road parking. The property sits on a generous plot and boasts low maintenance gardens to the front and rear, two double bedrooms with family bathroom and kitchen with living room and conservatory to the ground floor. To the front is a courtyard garden with wrought iron gate giving access to the house and opposite is a covered car port leading through to gravel parking area and outbuildings currently used as a studio/workshop and storage areas. Enter the property into porch/utility room with built in storage, leading through to kitchen boasting original features to include exposed brick walls with built in cupboards and feature fireplace, island/breakfast bar, opening through to living room with feature fireplace and inset wood burning stove, stairs rising to the first floor and double doors to: conservatory set to the rear overlooking the garden. To the first floor are two bedrooms with built in wardrobes and further storage area, second bedroom with views over the front garden and spacious family bathroom fitted with a three piece suite comprising corner bath, corner shower, low level wc and wash hand basin. The rear garden is enclosed with timber fencing, patio area and shrub borders. Viewing is highly recommended to appreciate the location and interior of this village home.