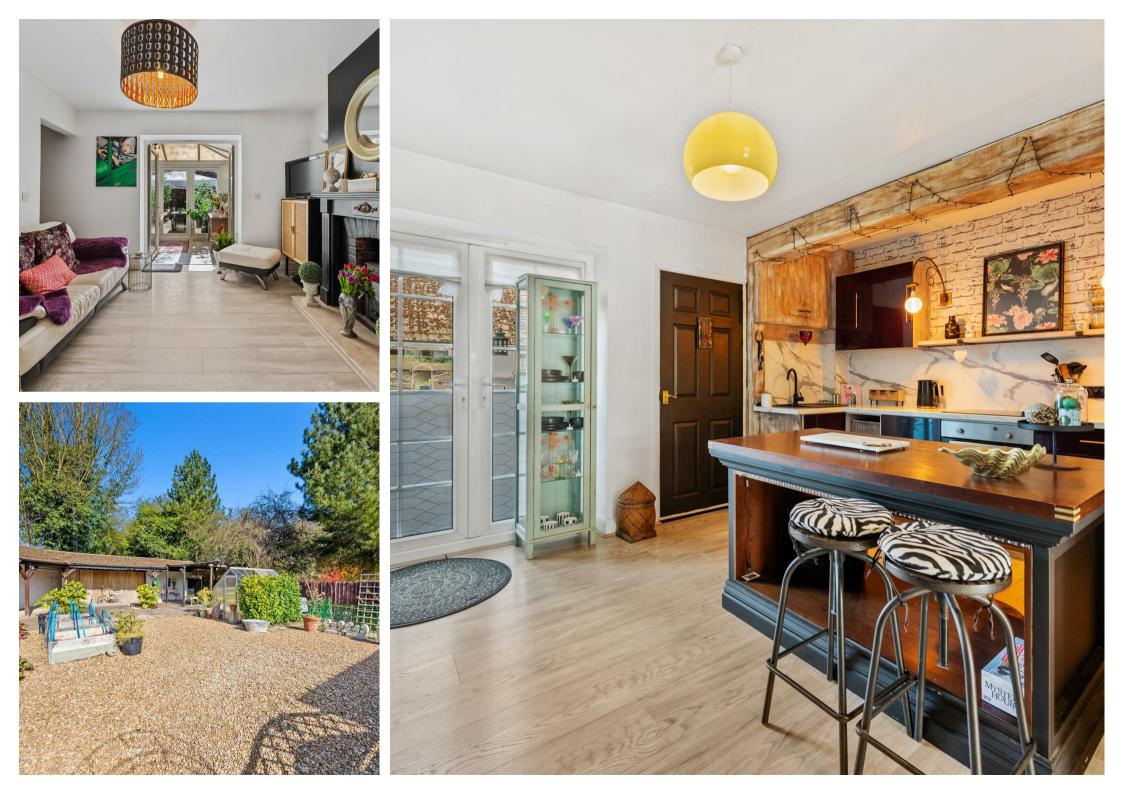

6 Woodwell Cottages Woodwell, Northants NN14 3AN

A plot and location to impress. Situated in the sought after Hamlet of Woodwell on the outskirts of the village of Woodford. Stunning countryside walks are literally on your door step and local amenities available in the village of Woodford a short drive away. Being one of 12 houses situated at the end of this lane, is this very unique and stunning cottage offering an abundance of character throughout and boasting outbuildings along with ample off road parking. The property sits on a generous plot and boasts low maintenance gardens to the front and rear, two double bedrooms with family bathroom and kitchen with living room and conservatory to the ground floor. To the front is a courtyard garden with wrought iron gate giving access to the house and opposite is a covered car port leading through to gravel parking area and outbuildings currently used as a studio/workshop and storage areas. Enter the property into porch/utility room with built in storage, leading through to kitchen boasting original features to include exposed brick walls with built in cupboards and feature fireplace, island/breakfast bar, opening through to living room with feature fireplace and inset wood burning stove, stairs rising to the first floor and double doors to: conservatory set to the rear overlooking the garden. To the first floor are two bedrooms with built in wardrobes and further storage area, second bedroom with views over the front garden and spacious family bathroom fitted with a three piece suite comprising corner bath, corner shower, low level wc and wash hand basin. The rear garden is enclosed with timber fencing, patio area and shrub borders. Viewing is highly recommended to appreciate the location and interior of this village home.