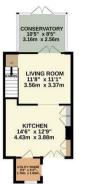

6 Woodwell Cottages Woodwell, Northants NN14 3AN

A plot and location to impress. Situated in the sought after Hamlet of Woodwell on the outskirts of the village of Woodford. Stunning countryside walks are literally on your door step and local amenities available in the village of Woodford a short drive away. Being one of 12 houses situated at the end of this lane, is this very unique and stunning cottage offering an abundance of character throughout and boasting outbuildings along with ample off road parking. The property sits on a generous plot and boasts low maintenance gardens to the front and rear, two double bedrooms with family bathroom and kitchen with living room and conservatory to the ground floor. To the front is a courtyard garden with wrought iron gate giving access to the house and opposite is a covered car port leading through to gravel parking area and outbuildings currently used as a studio/workshop and storage areas. Enter the property into porch/utility room with built in storage, leading through to kitchen boasting original features to include exposed brick walls with built in cupboards and feature fireplace, island/breakfast bar, opening through to living room with feature fireplace and inset wood burning stove, stairs rising to the first floor and double doors to: conservatory set to the rear overlooking the garden. To the first floor are two bedrooms with built in wardrobes and further storage area, second bedroom with views over the front garden and spacious family bathroom fitted with a three piece suite comprising corner bath, corner shower, low level wc and wash hand basin. The rear garden is enclosed with timber fencing, patio area and shrub borders. Viewing is highly recommended to appreciate the location and interior of this village home.

Simpson & Partners

GROUND FLOOR 1339 sq.ft. (124.4 sq.m.) approx. 1ST FLOOR 326 sq.ft. (30.3 sq.m.) approx.

TOTAL FLOOR AREA: 1065 sq.ft. (154.7 sq.m.) approx. While every attempt has been made to ensure the accused of the floor plan constances there, measurement encro, onission, or me subtement. The flan is compatible shore plan constances the flan shore paperses and should only be used as such by any programmed and Pannes and to be flan strate applications that have the subtement of the shore plan shore part of the second applications that have the second and the shore part of the shore the sponsore applications that have the shore the shore plan shore the shore t