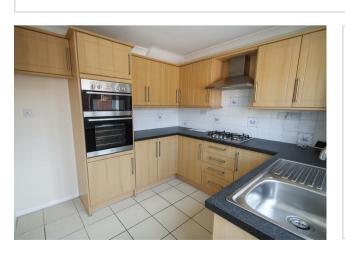

14 Smithfield Place Raunds, Northants NN9 6HW

Available Immediately. This well presented three bedroom mid terrace home is tucked away in the sought after market town of Raunds within walking distance to all amenities available. Boasting private enclosed garden and redecoration throughout. The accommodation comprises: entrance hall, living room, dining room and fully fitted kitchen with built in oven, space fridge/freezer and washing machine and door to rear garden, downstairs wc. To the first floor are two double bedrooms with built in storage and further single, family bathroom having shower over the bath. The rear garden has been landscaped to provide low maintenance with patio areas, enclosed with timber fencing, outside storage barn with power connected. EPC Rating C. Council Tax Band A. NO PETS. NON SMOKERS. Viewing is highly recommended.