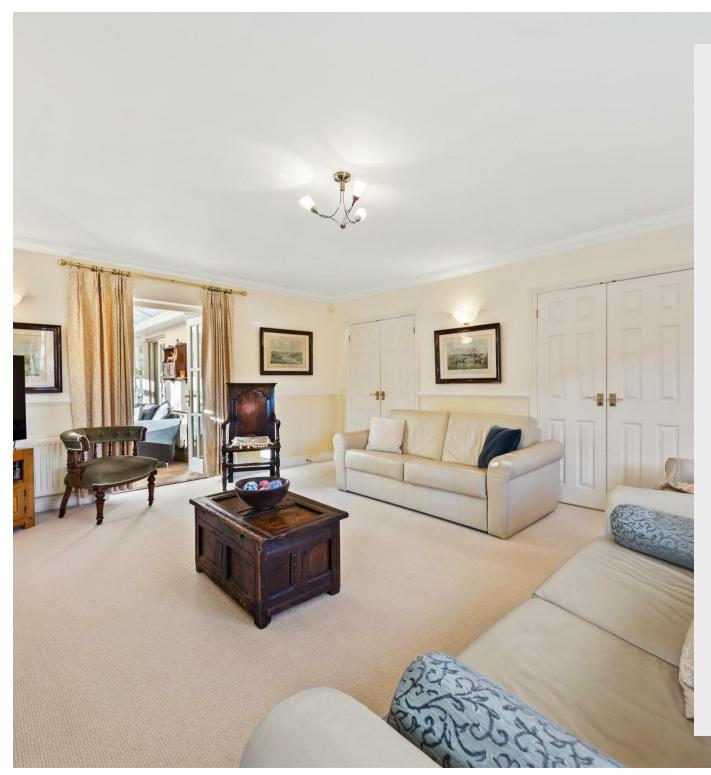

Church Cottage 1 Bream Close Buckworth, Huntingdon PE28 5AU

Delightful location and interior to impress. Offered with NO CHAIN. This lovely detached home is nestled in the heart of the sought after village of Buckworth, surrounded by open countryside and a short drive to the nearby towns of Alconbury and Huntingdon providing many amenities to include shops, cafes, schooling, etc. Situated in a quiet cul-de-sac of just 6 properties and set on a good sized plot with beautiful gardens overlooking the village church. Further benefits include off road parking and double garage. The property itself offers 2,200 sq. ft. of living accommodation set across two floors and boasting four bedrooms with en-suite facilities to bedrooms one and two, three reception rooms and conservatory overlooking the garden. Enter the property into the hallway with stairs rising to the first floor and doors to: study set to the front giving the option of working from home, downstairs wc, separate dining room with patio doors leading out to the rear garden and double doors to living room making this a lovely entertaining space. To the rear is a lovely garden room with French doors to the garden and double doors into the spacious kitchen/breakfast room. The kitchen is fitted with ample storage and built in appliances to include eye level oven, microwave and fridge/freezer, space for table and chairs and further door to useful utility room with access to the garden. To the first floor are four good sized bedrooms with the master and guest bedrooms affording built in storage and en-suite facilities. Bedrooms three and four having built in storage and served by a modern four piece family bathroom. Viewing is highly recommended to appreciate the location and interior of this family home.