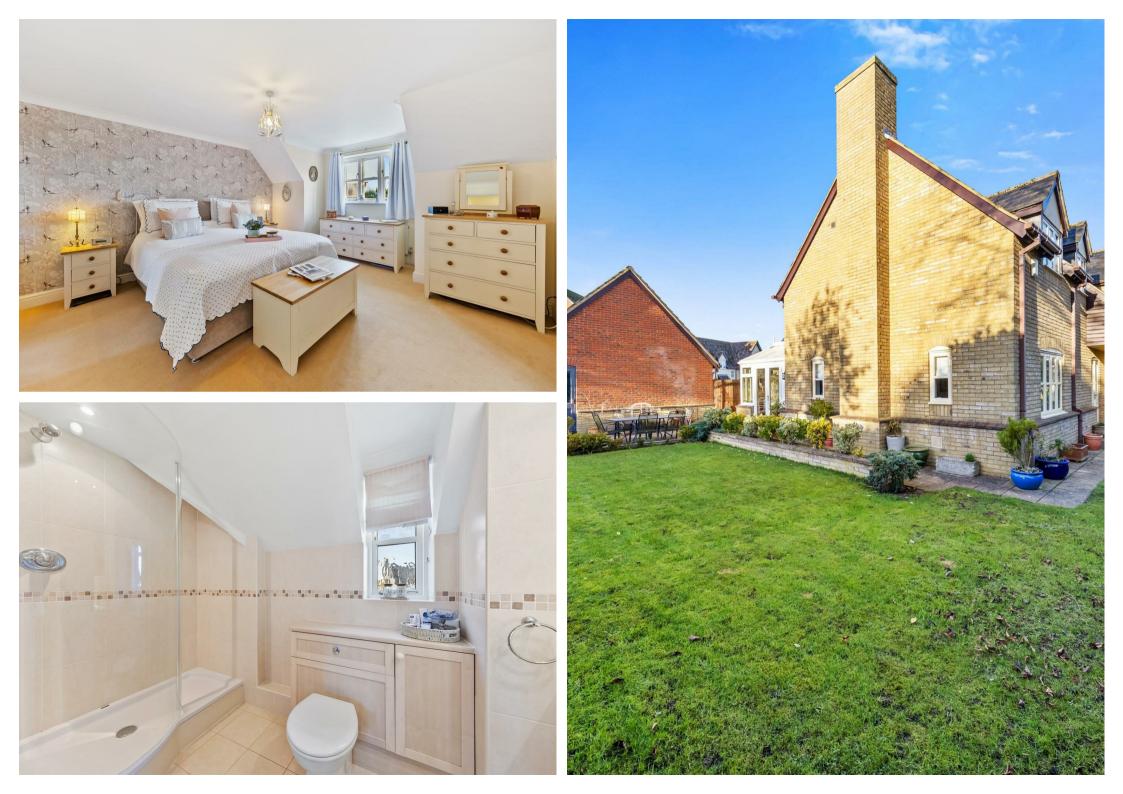

Church Cottage 1 Bream Close Buckworth, Huntingdon PE28 5AU

Delightful location and interior to impress. Offered with NO CHAIN. This lovely detached home is nestled in the heart of the sought after village of Buckworth, surrounded by open countryside and a short drive to the nearby towns of Alconbury and Huntingdon providing many amenities to include shops, cafes, schooling, etc. Situated in a quiet cul-de-sac of just 6 properties and set on a good sized plot with beautiful gardens overlooking the village church. Further benefits include off road parking and double garage. The property itself offers 2,200 sq. ft. of living accommodation set across two floors and boasting four bedrooms with en-suite facilities to bedrooms one and two, three reception rooms and conservatory overlooking the garden. Enter the property into the hallway with stairs rising to the first floor and doors to: study set to the front giving the option of working from home, downstairs wc, separate dining room with patio doors leading out to the rear garden and double doors to living room making this a lovely entertaining space. To the rear is a lovely garden room with French doors to the garden and double doors into the spacious kitchen/breakfast room. The kitchen is fitted with ample storage and built in appliances to include eye level oven, microwave and fridge/freezer, space for table and chairs and further door to useful utility room with access to the garden. To the first floor are four good sized bedrooms with the master and guest bedrooms affording built in storage and en-suite facilities. Bedrooms three and four having built in storage and served by a modern four piece family bathroom. Viewing is highly recommended to appreciate the location and interior of this family home.

3 ⁰□ 4 Guide Price £625,000

Externally to the front is a shrub planted garden and driveway providing ample off road parking and leading to double detached garage with boarded loft storage space, power and light connected. The rear garden is a particular feature, south/south west facing offering private sunny aspect with views over the village Church. Beautifully landscaped with lawn, planted shrub borders and fruit trees, large terrace with gazebo ideal for alfresco dining and vegetable plot.