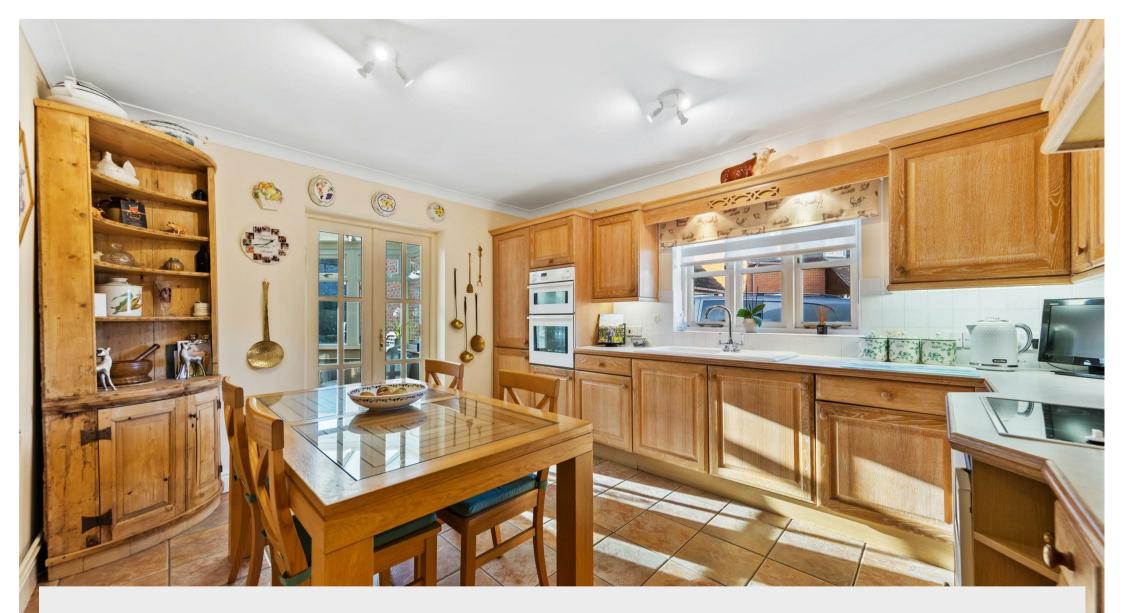

Church Cottage 1 Bream Close Buckworth, Huntingdon PE28 5AU

Delightful location and interior to impress. Offered with NO CHAIN. This lovely detached home is nestled in the heart of the sought after village of Buckworth, surrounded by open countryside and a short drive to the nearby towns of Alconbury and Huntingdon providing many amenities to include shops, cafes, schooling, etc. Situated in a quiet cul-de-sac of just 6 properties and set on a good sized plot with beautiful gardens overlooking the village church. Further benefits include off road parking and double garage. The property itself offers 2,200 sq. ft. of living accommodation set across two floors and boasting four bedrooms with en-suite facilities to bedrooms one and two, three reception rooms and conservatory overlooking the garden. Enter the property into the hallway with stairs rising to the first floor and doors to: study set to the front giving the option of working from home, downstairs wc, separate dining room with patio doors leading out to the rear garden and double doors to living room making this a lovely entertaining space. To the rear is a lovely garden room with French doors to the garden and double doors into the spacious kitchen/breakfast room. The kitchen is fitted with ample storage and built in appliances to include eye level oven, microwave and fridge/freezer, space for table and chairs and further door to useful utility room with access to the garden. To the first floor are four good sized bedrooms with the master and guest bedrooms affording built in storage and en-suite facilities. Bedrooms three and four having built in storage and served by a modern four piece family bathroom. Viewing is highly recommended to appreciate the location and interior of this family home.