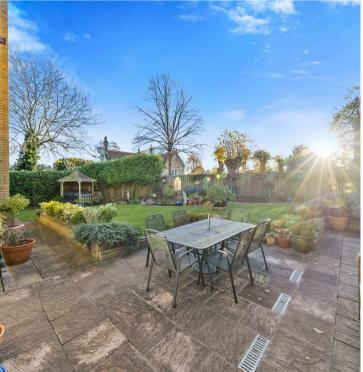

3 ⁰□ 4 Guide Price £625,000

Externally to the front is a shrub planted garden and driveway providing ample off road parking and leading to double detached garage with boarded loft storage space, power and light connected. The rear garden is a particular feature, south/south west facing offering private sunny aspect with views over the village Church. Beautifully landscaped with lawn, planted shrub borders and fruit trees, large terrace with gazebo ideal for alfresco dining and vegetable plot.