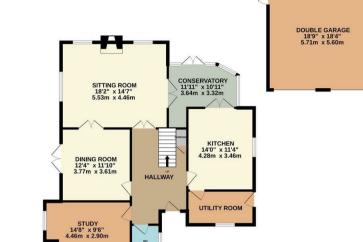

Church Cottage 1 Bream Close Buckworth, Huntingdon PE28 5AU

Delightful location and interior to impress. Offered with NO CHAIN. This lovely detached home is nestled in the heart of the sought after village of Buckworth, surrounded by open countryside and a short drive to the nearby towns of Alconbury and Huntingdon providing many amenities to include shops, cafes, schooling, etc. Situated in a quiet cul-de-sac of just 6 properties and set on a good sized plot with beautiful gardens overlooking the village church. Further benefits include off road parking and double garage. The property itself offers 2,200 sq. ft. of living accommodation set across two floors and boasting four bedrooms with en-suite facilities to bedrooms one and two, three reception rooms and conservatory overlooking the garden. Enter the property into the hallway with stairs rising to the first floor and doors to: study set to the front giving the option of working from home, downstairs wc, separate dining room with patio doors leading out to the rear garden and double doors to living room making this a lovely entertaining space. To the rear is a lovely garden room with French doors to the garden and double doors into the spacious kitchen/breakfast room. The kitchen is fitted with ample storage and built in appliances to include eye level oven, microwave and fridge/freezer, space for table and chairs and further door to useful utility room with access to the garden. To the first floor are four good sized bedrooms with the master and guest bedrooms affording built in storage and en-suite facilities. Bedrooms three and four having built in storage and served by a modern four piece family bathroom. Viewing is highly recommended to appreciate the location and interior of this family home.

GROUND FLOOR 1377 sq.ft. (127.9 sq.m.) approx.

1ST FLOOR 924 sq.ft. (85.8 sq.m.) approx.

TOTAL FLOOR AREA : 2301 sq.ft. (213.7 sq.m.) approx.

While every altern tas been made to ensure the accuracy of the floor plan contained there, measurements will be accurately also been made to ensure the accuracy of the floor plan contained there, measurements and observations of the second secon