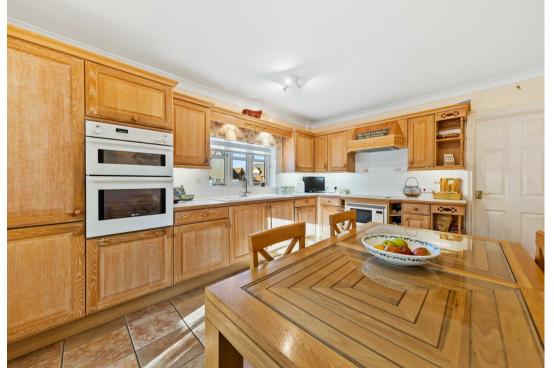

Church Cottage 1 Bream Close Buckworth, Huntingdon PE28 5AU

Delightful location and interior to impress. Offered with NO CHAIN. This lovely detached home is nestled in the heart of the sought after village of Buckworth, surrounded by open countryside and a short drive to the nearby towns of Alconbury and Huntingdon providing many amenities to include shops, cafes, schooling, etc. Situated in a quiet cul-de-sac of just 6 properties and set on a good sized plot with beautiful gardens overlooking the village church. Further benefits include off road parking and double garage. The property itself offers 2,200 sq. ft. of living accommodation set across two floors and boasting four bedrooms with en-suite facilities to bedrooms one and two, three reception rooms and conservatory overlooking the garden. Enter the property into the hallway with stairs rising to the first floor and doors to: study set to the front giving the option of working from home, downstairs wc, separate dining room with patio doors leading out to the rear garden and double doors to living room making this a lovely entertaining space. To the rear is a lovely garden room with French doors to the garden and double doors into the spacious kitchen/breakfast room. The kitchen is fitted with ample storage and built in appliances to include eye level oven, microwave and fridge/freezer, space for table and chairs and further door to useful utility room with access to the garden. To the first floor are four good sized bedrooms with the master and guest bedrooms affording built in storage and en-suite facilities. Bedrooms three and four having built in storage and served by a modern four piece family bathroom. Viewing is highly recommended to appreciate the location and interior of this family home.