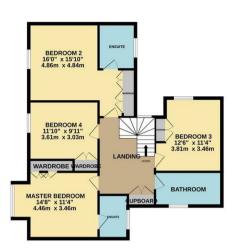

Church Cottage 1 Bream Close Buckworth, Huntingdon PE28 5AU

Delightful location and interior to impress. Offered with NO CHAIN. This lovely detached home is nestled in the heart of the sought after village of Buckworth, surrounded by open countryside and a short drive to the nearby towns of Alconbury and Huntingdon providing many amenities to include shops, cafes, schooling, etc. Situated in a quiet cul-de-sac of just 6 properties and set on a good sized plot with beautiful gardens overlooking the village church. Further benefits include off road parking and double garage. The property itself offers 2,200 sq. ft. of living accommodation set across two floors and boasting four bedrooms with en-suite facilities to bedrooms one and two, three reception rooms and conservatory overlooking the garden. Enter the property into the hallway with stairs rising to the first floor and doors to: study set to the front giving the option of working from home, downstairs wc, separate dining room with patio doors leading out to the rear garden and double doors to living room making this a lovely entertaining space. To the rear is a lovely garden room with French doors to the garden and double doors into the spacious kitchen/breakfast room. The kitchen is fitted with ample storage and built in appliances to include eye level oven, microwave and fridge/freezer, space for table and chairs and further door to useful utility room with access to the garden. To the first floor are four good sized bedrooms with the master and guest bedrooms affording built in storage and en-suite facilities. Bedrooms three and four having built in storage and served by a modern four piece family bathroom. Viewing is highly recommended to appreciate the location and interior of this family home.

GROUND FLOOR 1377 sq.ft. (127.9 sq.m.) approx.

1ST FLOOR 924 sq.ft. (85.8 sq.m.) approx.

TOTAL FLOOR AREA : 2301 sq.ft. (213.7 sq.m.) approx.

While every altern tas been made to ensure the accuracy of the floor plan contained there, measurements will be accurately also been made to ensure the accuracy of the floor plan contained there, measurements and observations of the second secon