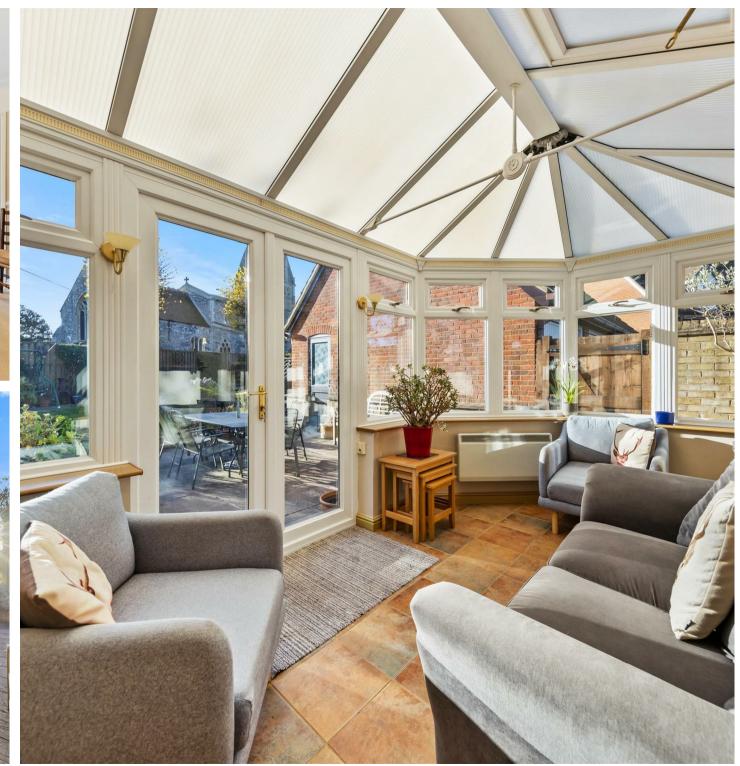

Church Cottage 1 Bream Close Buckworth, Huntingdon PE28 5AU

Delightful location and interior to impress. Offered with NO CHAIN. This lovely detached home is nestled in the heart of the sought after village of Buckworth, surrounded by open countryside and a short drive to the nearby towns of Alconbury and Huntingdon providing many amenities to include shops, cafes, schooling, etc. Situated in a quiet cul-de-sac of just 6 properties and set on a good sized plot with beautiful gardens overlooking the village church. Further benefits include off road parking and double garage. The property itself offers 2,200 sq. ft. of living accommodation set across two floors and boasting four bedrooms with en-suite facilities to bedrooms one and two, three reception rooms and conservatory overlooking the garden. Enter the property into the hallway with stairs rising to the first floor and doors to: study set to the front giving the option of working from home, downstairs wc, separate dining room with patio doors leading out to the rear garden and double doors to living room making this a lovely entertaining space. To the rear is a lovely garden room with French doors to the garden and double doors into the spacious kitchen/breakfast room. The kitchen is fitted with ample storage and built in appliances to include eye level oven, microwave and fridge/freezer, space for table and chairs and further door to useful utility room with access to the garden. To the first floor are four good sized bedrooms with the master and guest bedrooms affording built in storage and en-suite facilities. Bedrooms three and four having built in storage and served by a modern four piece family bathroom. Viewing is highly recommended to appreciate the location and interior of this family home.

3 ⁰□ 4 Guide Price £625,000

Externally to the front is a shrub planted garden and driveway providing ample off road parking and leading to double detached garage with boarded loft storage space, power and light connected. The rear garden is a particular feature, south/south west facing offering private sunny aspect with views over the village Church. Beautifully landscaped with lawn, planted shrub borders and fruit trees, large terrace with gazebo ideal for alfresco dining and vegetable plot.