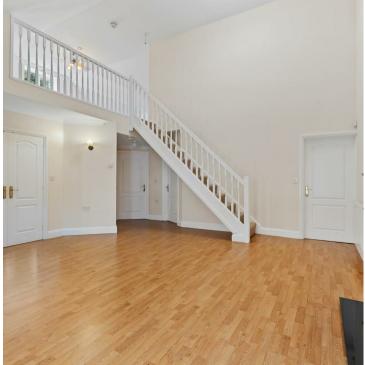

## 4 The Turrets Thorpe Street Raunds, Northamptonshire NN9 6TS

GUIDE PRICE £320,000 TO £329,995. Tucked away in sought after, private location is this detached three bedroom bungalow. Situated in a guiet cul-de-sac close to all amenities in the town and countryside walks on your doorstep. Offered to the market with no onward chain and boasting low maintenance gardens, off road parking and single garage. The accommodation comprises: entrance porch leading to open plan living room with bay window to front, feature fireplace with inset gas fire, high ceilings and stairs rising to the first floor. Kitchen/dining room fitted with ample storage, built in oven, hob and extractor fan, integrated fridge/freezer, patio doors lead through to: conservatory with heating and light and doors to the garden. Useful utility cupboard with space and plumbing for washing machine and built in shelving. Two double ground floor bedrooms with windows to the rear and family bathroom fitted with a four piece suite comprising bath, shower, wc and vanity wash hand basin. To the first floor is a master bedroom with built in eaves storage, galleried balustrading overlooking the ground floor living space and door to en-suite shower room fitted with a three piece suite comprising of tiled shower cubicle, low level wc and vanity wash hand basin, velux window. Externally to the front is block paved driveway providing off road parking and access to the side and rear garden. Single garage with up and over door. The rear garden offers a private aspect with patio areas, steps leading to terraced area planted with shrubs, large storage area set behind the garage, enclosed with brick walling. Viewing is highly recommended to appreciate the location of this lovely home.