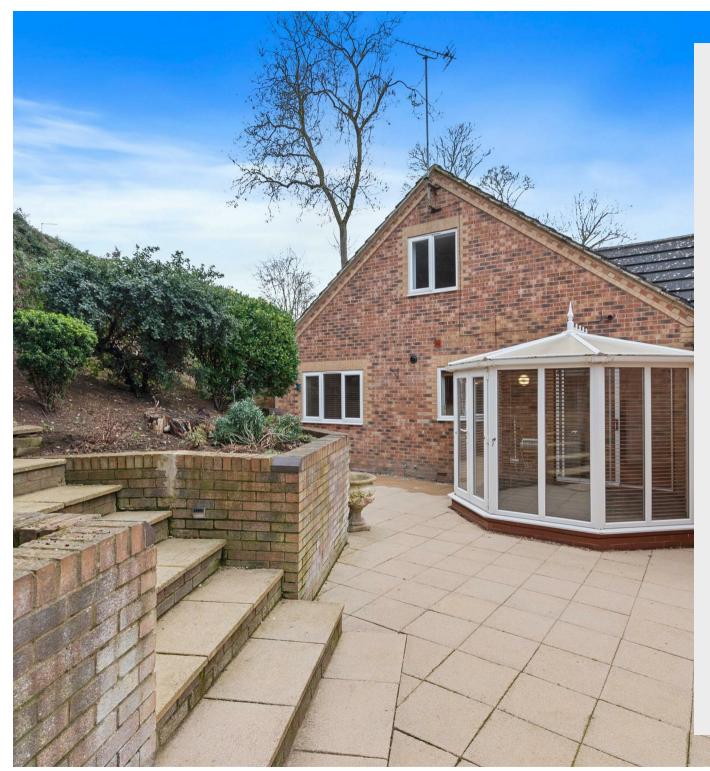

## 4 The Turrets Thorpe Street Raunds, Northamptonshire NN9 6TS

GUIDE PRICE £320,000 TO £329,995. Tucked away in sought after, private location is this detached three bedroom bungalow. Situated in a guiet cul-de-sac close to all amenities in the town and countryside walks on your doorstep. Offered to the market with no onward chain and boasting low maintenance gardens, off road parking and single garage. The accommodation comprises: entrance porch leading to open plan living room with bay window to front, feature fireplace with inset gas fire, high ceilings and stairs rising to the first floor. Kitchen/dining room fitted with ample storage, built in oven, hob and extractor fan, integrated fridge/freezer, patio doors lead through to: conservatory with heating and light and doors to the garden. Useful utility cupboard with space and plumbing for washing machine and built in shelving. Two double ground floor bedrooms with windows to the rear and family bathroom fitted with a four piece suite comprising bath, shower, wc and vanity wash hand basin. To the first floor is a master bedroom with built in eaves storage, galleried balustrading overlooking the ground floor living space and door to en-suite shower room fitted with a three piece suite comprising of tiled shower cubicle, low level wc and vanity wash hand basin, velux window. Externally to the front is block paved driveway providing off road parking and access to the side and rear garden. Single garage with up and over door. The rear garden offers a private aspect with patio areas, steps leading to terraced area planted with shrubs, large storage area set behind the garage, enclosed with brick walling. Viewing is highly recommended to appreciate the location of this lovely home.