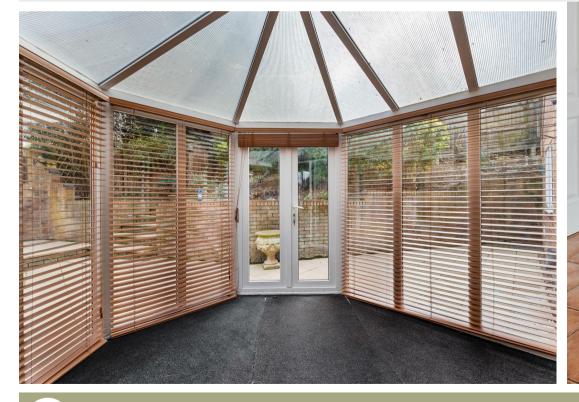

## 4 The Turrets Thorpe Street Raunds, Northamptonshire NN9 6TS

GUIDE PRICE £320,000 TO £329,995. Tucked away in sought after, private location is this detached three bedroom bungalow. Situated in a guiet cul-de-sac close to all amenities in the town and countryside walks on your doorstep. Offered to the market with no onward chain and boasting low maintenance gardens, off road parking and single garage. The accommodation comprises: entrance porch leading to open plan living room with bay window to front, feature fireplace with inset gas fire, high ceilings and stairs rising to the first floor. Kitchen/dining room fitted with ample storage, built in oven, hob and extractor fan, integrated fridge/freezer, patio doors lead through to: conservatory with heating and light and doors to the garden. Useful utility cupboard with space and plumbing for washing machine and built in shelving. Two double ground floor bedrooms with windows to the rear and family bathroom fitted with a four piece suite comprising bath, shower, wc and vanity wash hand basin. To the first floor is a master bedroom with built in eaves storage, galleried balustrading overlooking the ground floor living space and door to en-suite shower room fitted with a three piece suite comprising of tiled shower cubicle, low level wc and vanity wash hand basin, velux window. Externally to the front is block paved driveway providing off road parking and access to the side and rear garden. Single garage with up and over door. The rear garden offers a private aspect with patio areas, steps leading to terraced area planted with shrubs, large storage area set behind the garage, enclosed with brick walling. Viewing is highly recommended to appreciate the location of this lovely home.