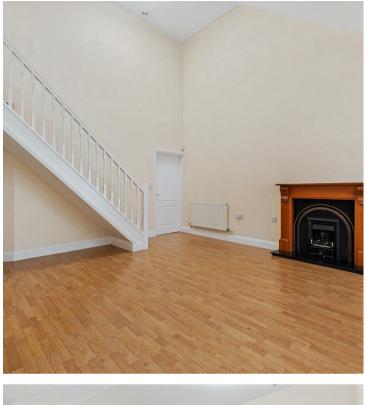

## 4 The Turrets Thorpe Street Raunds, Northamptonshire NN9 6TS

GUIDE PRICE £320,000 TO £329,995. Tucked away in sought after, private location is this detached three bedroom bungalow. Situated in a guiet cul-de-sac close to all amenities in the town and countryside walks on your doorstep. Offered to the market with no onward chain and boasting low maintenance gardens, off road parking and single garage. The accommodation comprises: entrance porch leading to open plan living room with bay window to front, feature fireplace with inset gas fire, high ceilings and stairs rising to the first floor. Kitchen/dining room fitted with ample storage, built in oven, hob and extractor fan, integrated fridge/freezer, patio doors lead through to: conservatory with heating and light and doors to the garden. Useful utility cupboard with space and plumbing for washing machine and built in shelving. Two double ground floor bedrooms with windows to the rear and family bathroom fitted with a four piece suite comprising bath, shower, wc and vanity wash hand basin. To the first floor is a master bedroom with built in eaves storage, galleried balustrading overlooking the ground floor living space and door to en-suite shower room fitted with a three piece suite comprising of tiled shower cubicle, low level wc and vanity wash hand basin, velux window. Externally to the front is block paved driveway providing off road parking and access to the side and rear garden. Single garage with up and over door. The rear garden offers a private aspect with patio areas, steps leading to terraced area planted with shrubs, large storage area set behind the garage, enclosed with brick walling. Viewing is highly recommended to appreciate the location of this lovely home.