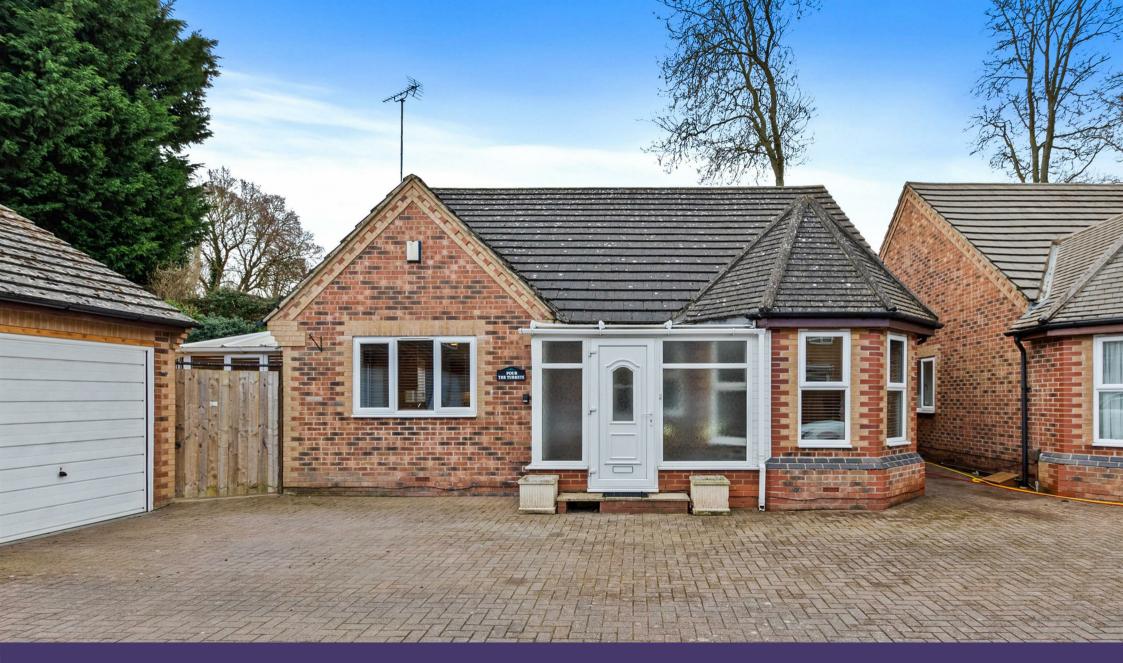

## 4 The Turrets Thorpe Street Raunds, Northamptonshire NN9 6TS

GUIDE PRICE £320,000 TO £329,995. Tucked away in sought after, private location is this detached three bedroom bungalow. Situated in a guiet cul-de-sac close to all amenities in the town and countryside walks on your doorstep. Offered to the market with no onward chain and boasting low maintenance gardens, off road parking and single garage. The accommodation comprises: entrance porch leading to open plan living room with bay window to front, feature fireplace with inset gas fire, high ceilings and stairs rising to the first floor. Kitchen/dining room fitted with ample storage, built in oven, hob and extractor fan, integrated fridge/freezer, patio doors lead through to: conservatory with heating and light and doors to the garden. Useful utility cupboard with space and plumbing for washing machine and built in shelving. Two double ground floor bedrooms with windows to the rear and family bathroom fitted with a four piece suite comprising bath, shower, wc and vanity wash hand basin. To the first floor is a master bedroom with built in eaves storage, galleried balustrading overlooking the ground floor living space and door to en-suite shower room fitted with a three piece suite comprising of tiled shower cubicle, low level wc and vanity wash hand basin, velux window. Externally to the front is block paved driveway providing off road parking and access to the side and rear garden. Single garage with up and over door. The rear garden offers a private aspect with patio areas, steps leading to terraced area planted with shrubs, large storage area set behind the garage, enclosed with brick walling. Viewing is highly recommended to appreciate the location of this lovely home.