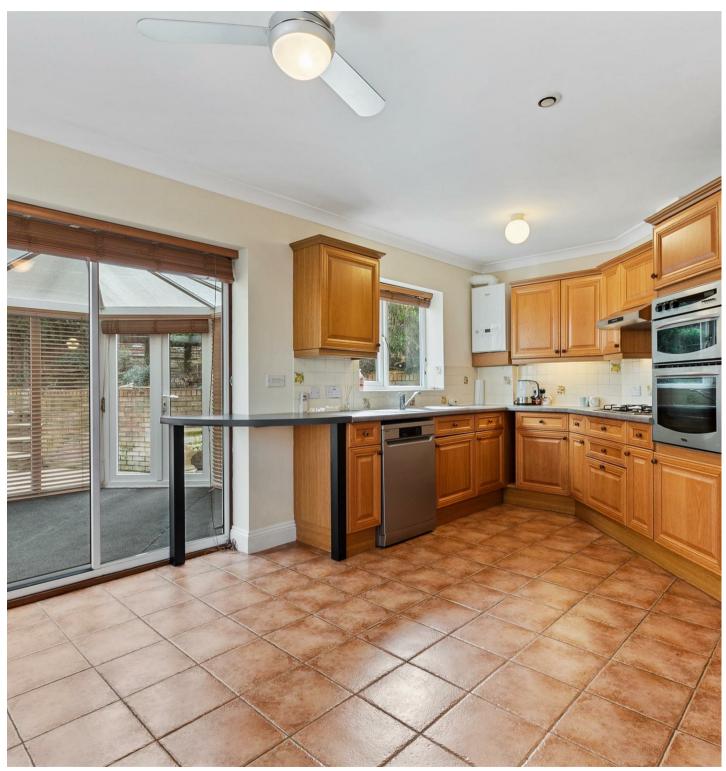

## 4 The Turrets Thorpe Street Raunds, Northamptonshire NN9 6TS

GUIDE PRICE £320,000 TO £329,995. Tucked away in sought after, private location is this detached three bedroom bungalow. Situated in a guiet cul-de-sac close to all amenities in the town and countryside walks on your doorstep. Offered to the market with no onward chain and boasting low maintenance gardens, off road parking and single garage. The accommodation comprises: entrance porch leading to open plan living room with bay window to front, feature fireplace with inset gas fire, high ceilings and stairs rising to the first floor. Kitchen/dining room fitted with ample storage, built in oven, hob and extractor fan, integrated fridge/freezer, patio doors lead through to: conservatory with heating and light and doors to the garden. Useful utility cupboard with space and plumbing for washing machine and built in shelving. Two double ground floor bedrooms with windows to the rear and family bathroom fitted with a four piece suite comprising bath, shower, wc and vanity wash hand basin. To the first floor is a master bedroom with built in eaves storage, galleried balustrading overlooking the ground floor living space and door to en-suite shower room fitted with a three piece suite comprising of tiled shower cubicle, low level wc and vanity wash hand basin, velux window. Externally to the front is block paved driveway providing off road parking and access to the side and rear garden. Single garage with up and over door. The rear garden offers a private aspect with patio areas, steps leading to terraced area planted with shrubs, large storage area set behind the garage, enclosed with brick walling. Viewing is highly recommended to appreciate the location of this lovely home.