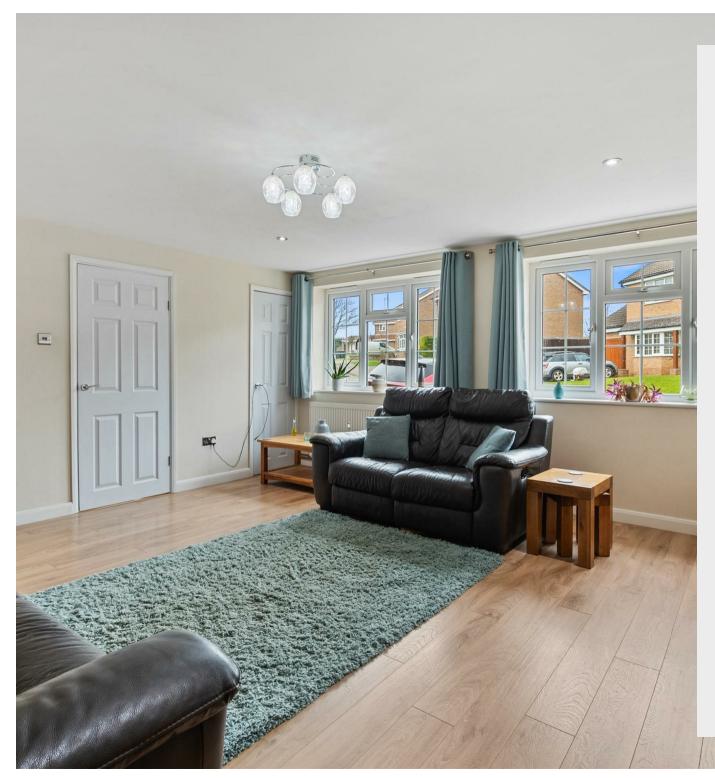

5 Courtwood Stanwick, Northants NN9 6PN

Location and interior to impress. This extended detached home is situated on a good sized corner plot in the heart of the sought after village of Stanwick with lovely countryside walks on your doorstep and local amenities. Offering extensive, flexible living accommodation across two floors boasting five bedrooms with en-suite facilities to master and guest bedroom, two reception rooms and conservatory to the side. Further benefits include off road parking, garage and south facing rear garden. Enter the property into the spacious hallway with stairs rising to the first floor and doors to: living room with two windows to the front flooding the room with light, modern wall mounted fireplace, door to useful cupboard. Separate formal dining room with bow window to front and door to: open plan kitchen/breakfast room set to the rear being the hub of the house, having patio doors leading out to the rear garden and opening through to useful utility room. The kitchen is fitted with a good range of wall and base units with breakfast bar, built in oven, gas hob with extractor fitted over, integrated dishwasher and fridge/freezer, tiled flooring and double doors leading through to conservatory having views over the garden. Utility room is fitted with storage units, having space and plumbing for white goods and doors to garden and downstairs wc. To the first floor are five bedrooms with the master affording modern, fully tiled shower room, guest bedroom with en-suite and built in storage, family bathroom with a four piece suite comprising of shower cubicle, bath, wc and vanity wash hand basin. Externally to the front is a large block paved driveway providing ample off road parking leading to a single garage, lawn and shrub area to the side with gated access to the rear garden. South facing rear garden, mainly laid to lawn with patio area and pergola over, decking area and shrub borders. Viewing is highly recommended.