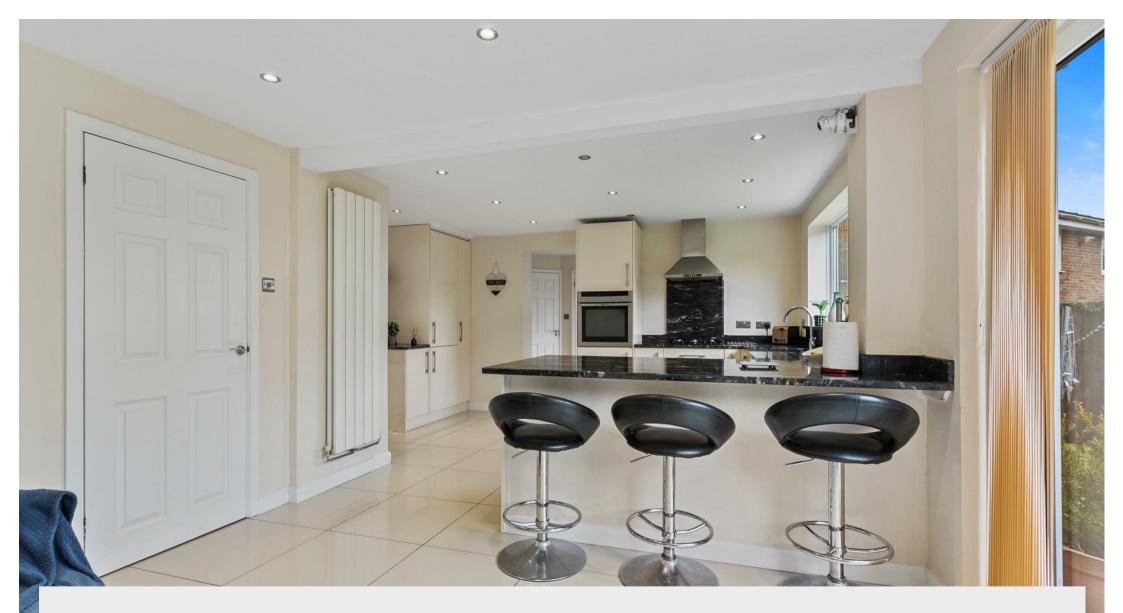

5 Courtwood Stanwick, Northants NN9 6PN

Location and interior to impress. This extended detached home is situated on a good sized corner plot in the heart of the sought after village of Stanwick with lovely countryside walks on your doorstep and local amenities. Offering extensive, flexible living accommodation across two floors boasting five bedrooms with en-suite facilities to master and guest bedroom, two reception rooms and conservatory to the side. Further benefits include off road parking, garage and south facing rear garden. Enter the property into the spacious hallway with stairs rising to the first floor and doors to: living room with two windows to the front flooding the room with light, modern wall mounted fireplace, door to useful cupboard. Separate formal dining room with bow window to front and door to: open plan kitchen/breakfast room set to the rear being the hub of the house, having patio doors leading out to the rear garden and opening through to useful utility room. The kitchen is fitted with a good range of wall and base units with breakfast bar, built in oven, gas hob with extractor fitted over, integrated dishwasher and fridge/freezer, tiled flooring and double doors leading through to conservatory having views over the garden. Utility room is fitted with storage units, having space and plumbing for white goods and doors to garden and downstairs wc. To the first floor are five bedrooms with the master affording modern, fully tiled shower room, guest bedroom with en-suite and built in storage, family bathroom with a four piece suite comprising of shower cubicle, bath, wc and vanity wash hand basin. Externally to the front is a large block paved driveway providing ample off road parking leading to a single garage, lawn and shrub area to the side with gated access to the rear garden. South facing rear garden, mainly laid to lawn with patio area and pergola over, decking area and shrub borders. Viewing is highly recommended.