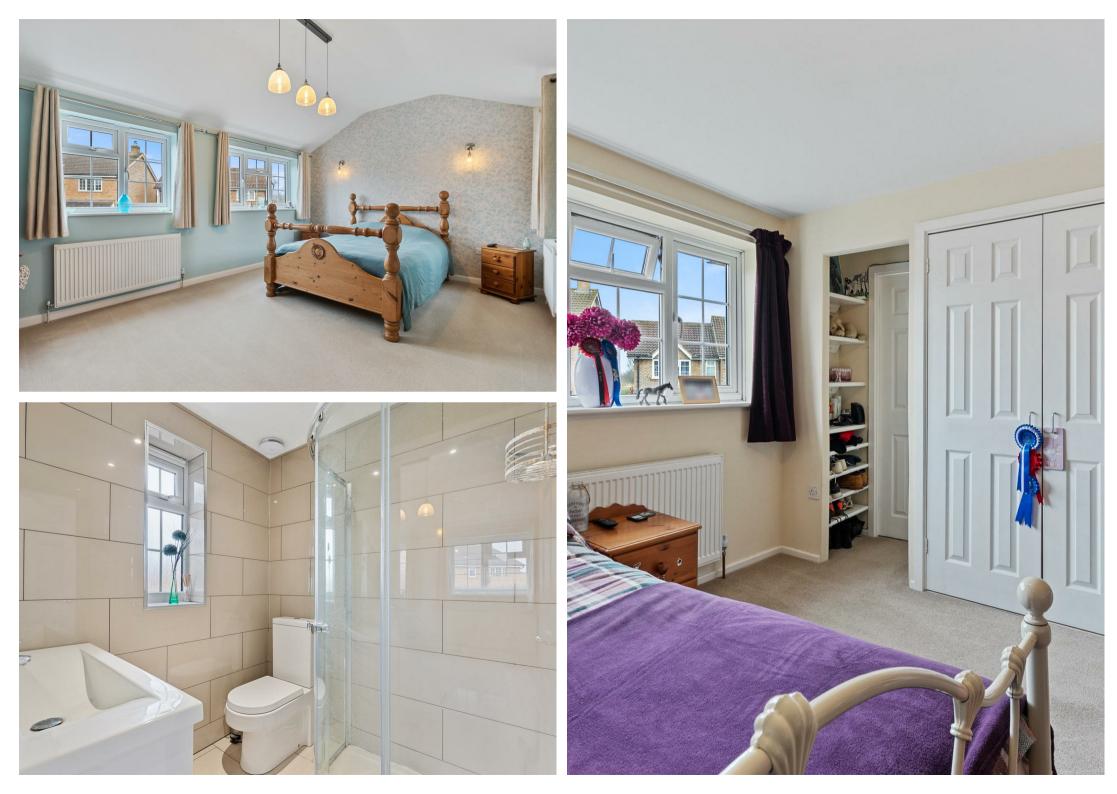

5 Courtwood Stanwick, Northants NN9 6PN

Location and interior to impress. This extended detached home is situated on a good sized corner plot in the heart of the sought after village of Stanwick with lovely countryside walks on your doorstep and local amenities. Offering extensive, flexible living accommodation across two floors boasting five bedrooms with en-suite facilities to master and guest bedroom, two reception rooms and conservatory to the side. Further benefits include off road parking, garage and south facing rear garden. Enter the property into the spacious hallway with stairs rising to the first floor and doors to: living room with two windows to the front flooding the room with light, modern wall mounted fireplace, door to useful cupboard. Separate formal dining room with bow window to front and door to: open plan kitchen/breakfast room set to the rear being the hub of the house, having patio doors leading out to the rear garden and opening through to useful utility room. The kitchen is fitted with a good range of wall and base units with breakfast bar, built in oven, gas hob with extractor fitted over, integrated dishwasher and fridge/freezer, tiled flooring and double doors leading through to conservatory having views over the garden. Utility room is fitted with storage units, having space and plumbing for white goods and doors to garden and downstairs wc. To the first floor are five bedrooms with the master affording modern, fully tiled shower room, guest bedroom with en-suite and built in storage, family bathroom with a four piece suite comprising of shower cubicle, bath, wc and vanity wash hand basin. Externally to the front is a large block paved driveway providing ample off road parking leading to a single garage, lawn and shrub area to the side with gated access to the rear garden. South facing rear garden, mainly laid to lawn with patio area and pergola over, decking area and shrub borders. Viewing is highly recommended.