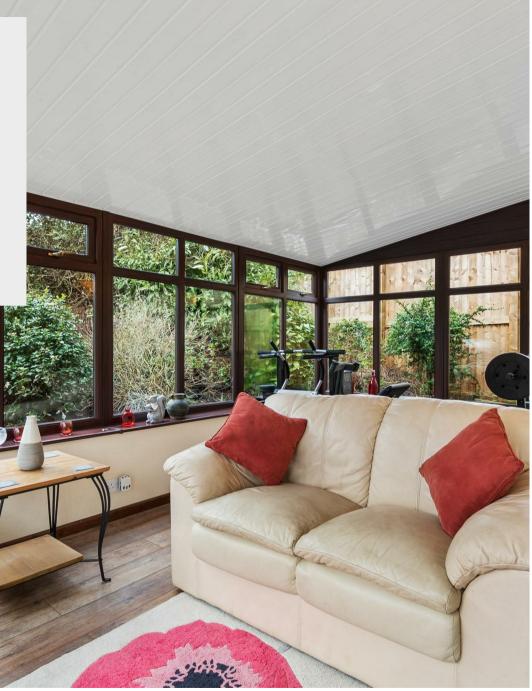

5 Courtwood Stanwick, Northants NN9 6PN

Location and interior to impress. This extended detached home is situated on a good sized corner plot in the heart of the sought after village of Stanwick with lovely countryside walks on your doorstep and local amenities. Offering extensive, flexible living accommodation across two floors boasting five bedrooms with en-suite facilities to master and guest bedroom, two reception rooms and conservatory to the side. Further benefits include off road parking, garage and south facing rear garden. Enter the property into the spacious hallway with stairs rising to the first floor and doors to: living room with two windows to the front flooding the room with light, modern wall mounted fireplace, door to useful cupboard. Separate formal dining room with bow window to front and door to: open plan kitchen/breakfast room set to the rear being the hub of the house, having patio doors leading out to the rear garden and opening through to useful utility room. The kitchen is fitted with a good range of wall and base units with breakfast bar, built in oven, gas hob with extractor fitted over, integrated dishwasher and fridge/freezer, tiled flooring and double doors leading through to conservatory having views over the garden. Utility room is fitted with storage units, having space and plumbing for white goods and doors to garden and downstairs wc. To the first floor are five bedrooms with the master affording modern, fully tiled shower room, guest bedroom with en-suite and built in storage, family bathroom with a four piece suite comprising of shower cubicle, bath, wc and vanity wash hand basin. Externally to the front is a large block paved driveway providing ample off road parking leading to a single garage, lawn and shrub area to the side with gated access to the rear garden. South facing rear garden, mainly laid to lawn with patio area and pergola over, decking area and shrub borders. Viewing is highly recommended.