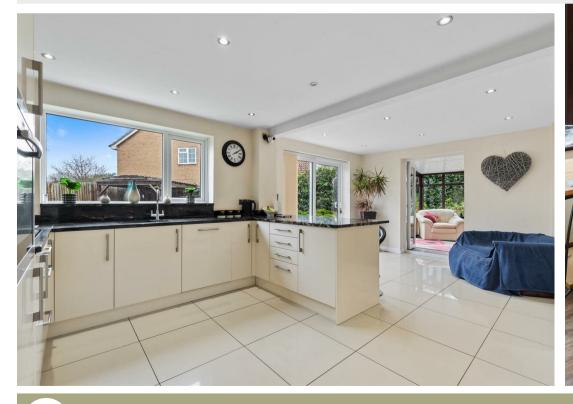

5 Courtwood Stanwick, Northants NN9 6PN

Location and interior to impress. This extended detached home is situated on a good sized corner plot in the heart of the sought after village of Stanwick with lovely countryside walks on your doorstep and local amenities. Offering extensive, flexible living accommodation across two floors boasting five bedrooms with en-suite facilities to master and guest bedroom, two reception rooms and conservatory to the side. Further benefits include off road parking, garage and south facing rear garden. Enter the property into the spacious hallway with stairs rising to the first floor and doors to: living room with two windows to the front flooding the room with light, modern wall mounted fireplace, door to useful cupboard. Separate formal dining room with bow window to front and door to: open plan kitchen/breakfast room set to the rear being the hub of the house, having patio doors leading out to the rear garden and opening through to useful utility room. The kitchen is fitted with a good range of wall and base units with breakfast bar, built in oven, gas hob with extractor fitted over, integrated dishwasher and fridge/freezer, tiled flooring and double doors leading through to conservatory having views over the garden. Utility room is fitted with storage units, having space and plumbing for white goods and doors to garden and downstairs wc. To the first floor are five bedrooms with the master affording modern, fully tiled shower room, guest bedroom with en-suite and built in storage, family bathroom with a four piece suite comprising of shower cubicle, bath, wc and vanity wash hand basin. Externally to the front is a large block paved driveway providing ample off road parking leading to a single garage, lawn and shrub area to the side with gated access to the rear garden. South facing rear garden, mainly laid to lawn with patio area and pergola over, decking area and shrub borders. Viewing is highly recommended.