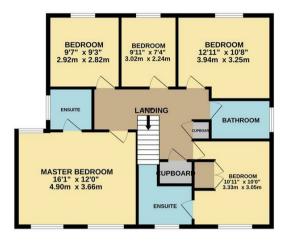

1ST FLOOR 902 sq.ft. (83.8 sq.m.) approx.

GROUND FLOOR

1330 sq.ft. (123.6 sq.m.) approx.

## TOTAL FLOOR AREA : 2232 sq.ft. (207.4 sq.m.) approx.

Whilst every attempt has been made to ensure the accuracy of the floor plan contained here, measurements of doors, windows, rooms and any other items are approximate and no responsibility is taken for any error, omission, or mis-statement. The plan is copyright to Simpson and Partners and is for illustrative purposes and should only be used as such by any prospective purchaser. The services, systems and appliances shown have not be tested and no guarantee as to their operability can be given Made with Metropix @2025