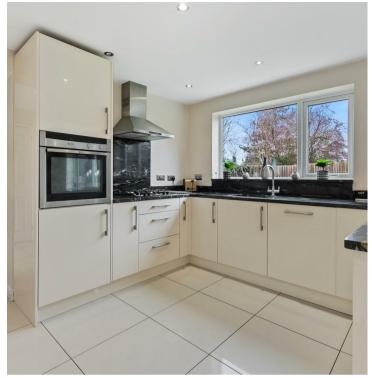

5 Courtwood Stanwick, Northants NN9 6PN

Location and interior to impress. This extended detached home is situated on a good sized corner plot in the heart of the sought after village of Stanwick with lovely countryside walks on your doorstep and local amenities. Offering extensive, flexible living accommodation across two floors boasting five bedrooms with en-suite facilities to master and guest bedroom, two reception rooms and conservatory to the side. Further benefits include off road parking, garage and south facing rear garden. Enter the property into the spacious hallway with stairs rising to the first floor and doors to: living room with two windows to the front flooding the room with light, modern wall mounted fireplace, door to useful cupboard. Separate formal dining room with bow window to front and door to: open plan kitchen/breakfast room set to the rear being the hub of the house, having patio doors leading out to the rear garden and opening through to useful utility room. The kitchen is fitted with a good range of wall and base units with breakfast bar, built in oven, gas hob with extractor fitted over, integrated dishwasher and fridge/freezer, tiled flooring and double doors leading through to conservatory having views over the garden. Utility room is fitted with storage units, having space and plumbing for white goods and doors to garden and downstairs wc. To the first floor are five bedrooms with the master affording modern, fully tiled shower room, guest bedroom with en-suite and built in storage, family bathroom with a four piece suite comprising of shower cubicle, bath, wc and vanity wash hand basin. Externally to the front is a large block paved driveway providing ample off road parking leading to a single garage, lawn and shrub area to the side with gated access to the rear garden. South facing rear garden, mainly laid to lawn with patio area and pergola over, decking area and shrub borders. Viewing is highly recommended.