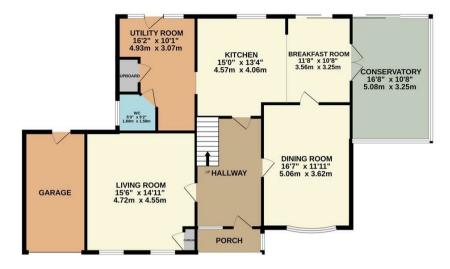

1ST FLOOR 902 sq.ft. (83.8 sq.m.) approx.

GROUND FLOOR

1330 sq.ft. (123.6 sq.m.) approx.

## TOTAL FLOOR AREA : 2232 sq.ft. (207.4 sq.m.) approx.

Whilst every attempt has been made to ensure the accuracy of the floor plan contained here, measurements of doors, windows, rooms and any other items are approximate and no responsibility is taken for any error, omission, or mis-statement. The plan is copyright to Simpson and Partners and is for illustrative purposes and should only be used as such by any prospective purchaser. The services, systems and appliances shown have not be tested and no guarantee as to their operability can be given Made with Metropix @2025