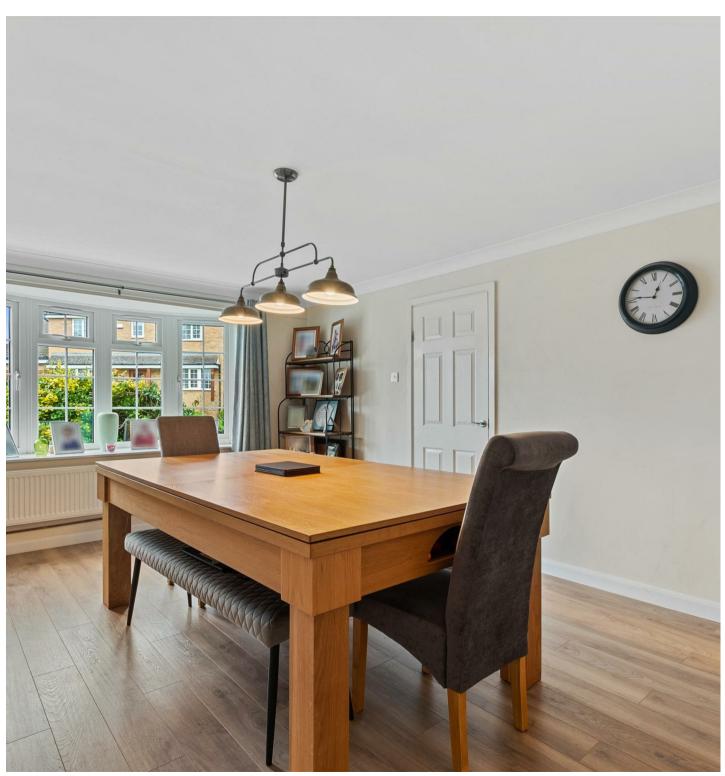

5 Courtwood Stanwick, Northants NN9 6PN

Location and interior to impress. This extended detached home is situated on a good sized corner plot in the heart of the sought after village of Stanwick with lovely countryside walks on your doorstep and local amenities. Offering extensive, flexible living accommodation across two floors boasting five bedrooms with en-suite facilities to master and guest bedroom, two reception rooms and conservatory to the side. Further benefits include off road parking, garage and south facing rear garden. Enter the property into the spacious hallway with stairs rising to the first floor and doors to: living room with two windows to the front flooding the room with light, modern wall mounted fireplace, door to useful cupboard. Separate formal dining room with bow window to front and door to: open plan kitchen/breakfast room set to the rear being the hub of the house, having patio doors leading out to the rear garden and opening through to useful utility room. The kitchen is fitted with a good range of wall and base units with breakfast bar, built in oven, gas hob with extractor fitted over, integrated dishwasher and fridge/freezer, tiled flooring and double doors leading through to conservatory having views over the garden. Utility room is fitted with storage units, having space and plumbing for white goods and doors to garden and downstairs wc. To the first floor are five bedrooms with the master affording modern, fully tiled shower room, guest bedroom with en-suite and built in storage, family bathroom with a four piece suite comprising of shower cubicle, bath, wc and vanity wash hand basin. Externally to the front is a large block paved driveway providing ample off road parking leading to a single garage, lawn and shrub area to the side with gated access to the rear garden. South facing rear garden, mainly laid to lawn with patio area and pergola over, decking area and shrub borders. Viewing is highly recommended.