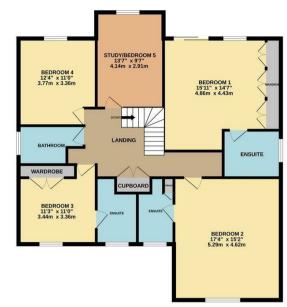

1a Church Street Woodford, Northamptonshire NN14 4EX

GUIDE PRICE £650,000 - £695,000. Fabulous village and field views. This substantial five bedroom detached home is situated in the sought after village of Woodford boasting first floor balcony with open views across the fields. Situated within walking distance to all amenities available in the village and countryside walks on your doorstep. This spacious detached home boasts double garage, ample off road parking and wrap around gardens. Five bedrooms, four bathrooms and three reception rooms give the opportunity for flexible family living. Further benefits include Upvc double glazing and gas central heating. Enter the property into hallway with stairs rising to the first floor and doors to: lounge having patio doors to the rear garden and window to side, separate dining room also having patio doors to rear, kitchen/breakfast room fitted with ample storage and built in appliances, door leads through to useful utility room, downstairs wc and further living room/snug complete the downstairs accommodation. To the first floor is a galleried landing having storage, doors to: master bedroom affording built in storage and en-suite shower room, bedroom two has en-suite shower room, bedroom three with built in storage and en-suite shower room, bedroom four, bedroom five/study and modern family bathroom. Externally to the front is a large block paved driveway providing ample off road parking leading to integral double garage. Steps lead up to the front entrance and side access to the rear garden which has patio area set immediately to the rear of the property and mature shrub borders, steps lead up to further patio area suitable for alfresco dining and further mature planting. Offered with NO CHAIN viewing is highly recommended to appreciate the location of this executive detached home. Council Tax Band G EPC Rating C

Kettering is approximately 15 minutes drive offering many services and train links to the capital in under and hour.

1ST FLOOR 1240 sq.ft. (115.2 sq.m.) approx.

Whilst every attempt has been made to ensure the accuracy of the foor plant, approx. Whilst every attempt has been made to ensure the accuracy of the foor plant contained here, measurements of doors, windows, rooms and any other times are approximate and no responsibility is taken for any purposes and should only be used as such by any projective purchase. The services systems and appliances shown have not be tested and no guarantee as to their operability can be given Made with Metropic & 2023