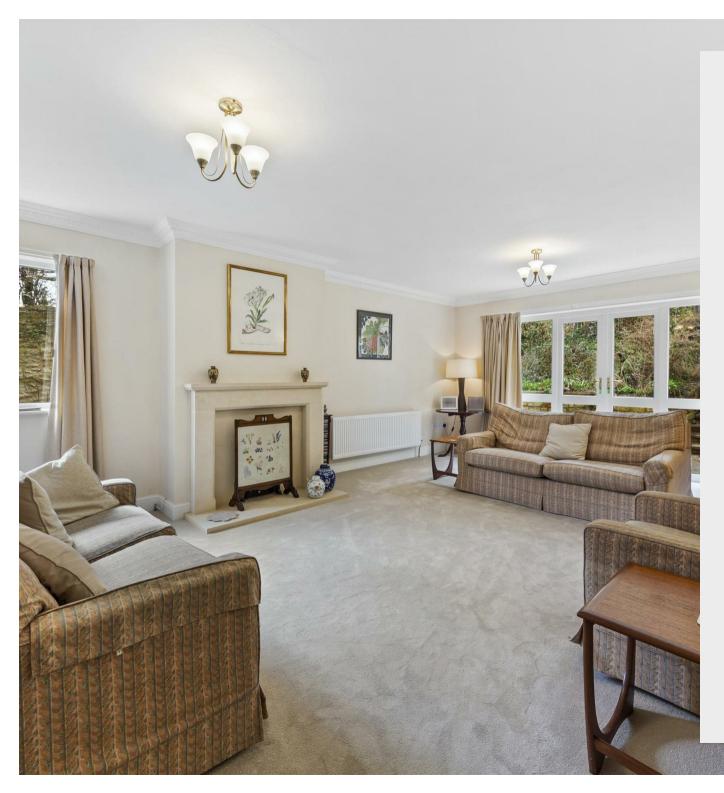

1a Church Street Woodford, Northamptonshire NN14 4EX

GUIDE PRICE £650,000 - £695,000. Fabulous village and field views. This substantial five bedroom detached home is situated in the sought after village of Woodford boasting first floor balcony with open views across the fields. Situated within walking distance to all amenities available in the village and countryside walks on your doorstep. This spacious detached home boasts double garage, ample off road parking and wrap around gardens. Five bedrooms, four bathrooms and three reception rooms give the opportunity for flexible family living. Further benefits include Upvc double glazing and gas central heating. Enter the property into hallway with stairs rising to the first floor and doors to: lounge having patio doors to the rear garden and window to side, separate dining room also having patio doors to rear, kitchen/breakfast room fitted with ample storage and built in appliances, door leads through to useful utility room, downstairs wc and further living room/snug complete the downstairs accommodation. To the first floor is a galleried landing having storage, doors to: master bedroom affording built in storage and en-suite shower room, bedroom two has en-suite shower room, bedroom three with built in storage and en-suite shower room, bedroom four, bedroom five/study and modern family bathroom. Externally to the front is a large block paved driveway providing ample off road parking leading to integral double garage. Steps lead up to the front entrance and side access to the rear garden which has patio area set immediately to the rear of the property and mature shrub borders, steps lead up to further patio area suitable for alfresco dining and further mature planting. Offered with NO CHAIN viewing is highly recommended to appreciate the location of this executive detached home. Council Tax Band G EPC Rating C