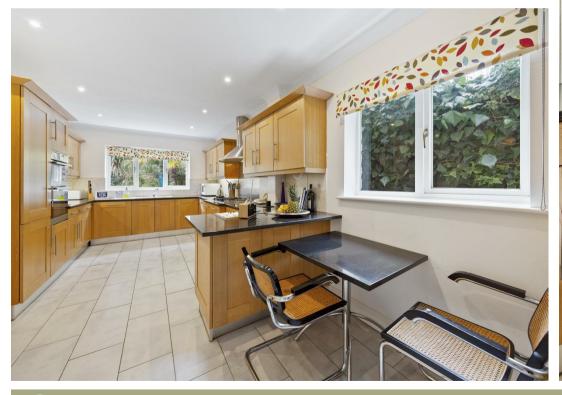

1a Church Street Woodford, Northamptonshire NN14 4EX

GUIDE PRICE £650,000 - £695,000. Fabulous village and field views. This substantial five bedroom detached home is situated in the sought after village of Woodford boasting first floor balcony with open views across the fields. Situated within walking distance to all amenities available in the village and countryside walks on your doorstep. This spacious detached home boasts double garage, ample off road parking and wrap around gardens. Five bedrooms, four bathrooms and three reception rooms give the opportunity for flexible family living. Further benefits include Upvc double glazing and gas central heating. Enter the property into hallway with stairs rising to the first floor and doors to: lounge having patio doors to the rear garden and window to side, separate dining room also having patio doors to rear, kitchen/breakfast room fitted with ample storage and built in appliances, door leads through to useful utility room, downstairs wc and further living room/snug complete the downstairs accommodation. To the first floor is a galleried landing having storage, doors to: master bedroom affording built in storage and en-suite shower room, bedroom two has en-suite shower room, bedroom three with built in storage and en-suite shower room, bedroom four, bedroom five/study and modern family bathroom. Externally to the front is a large block paved driveway providing ample off road parking leading to integral double garage. Steps lead up to the front entrance and side access to the rear garden which has patio area set immediately to the rear of the property and mature shrub borders, steps lead up to further patio area suitable for alfresco dining and further mature planting. Offered with NO CHAIN viewing is highly recommended to appreciate the location of this executive detached home. Council Tax Band G EPC Rating C