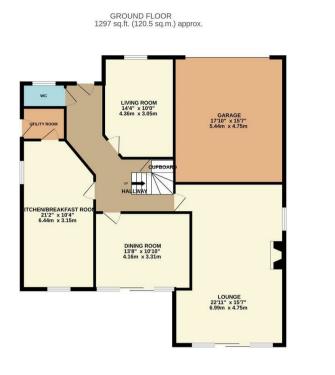

Kettering is approximately 15 minutes drive offering many services and train links to the capital in under and hour.

1ST FLOOR 1240 sq.ft. (115.2 sq.m.) approx.

Whilst every attempt has been made to ensure the accuracy of the foor plant, approx. Whilst every attempt has been made to ensure the accuracy of the foor plant contained here, measurements of doors, windows, rooms and any other times are approximate and no responsibility is taken for any purposes and should only be used as such by any projective purchase. The services systems and appliances shown have not be tested and no guarantee as to their operability can be given Made with Metropic & 2023