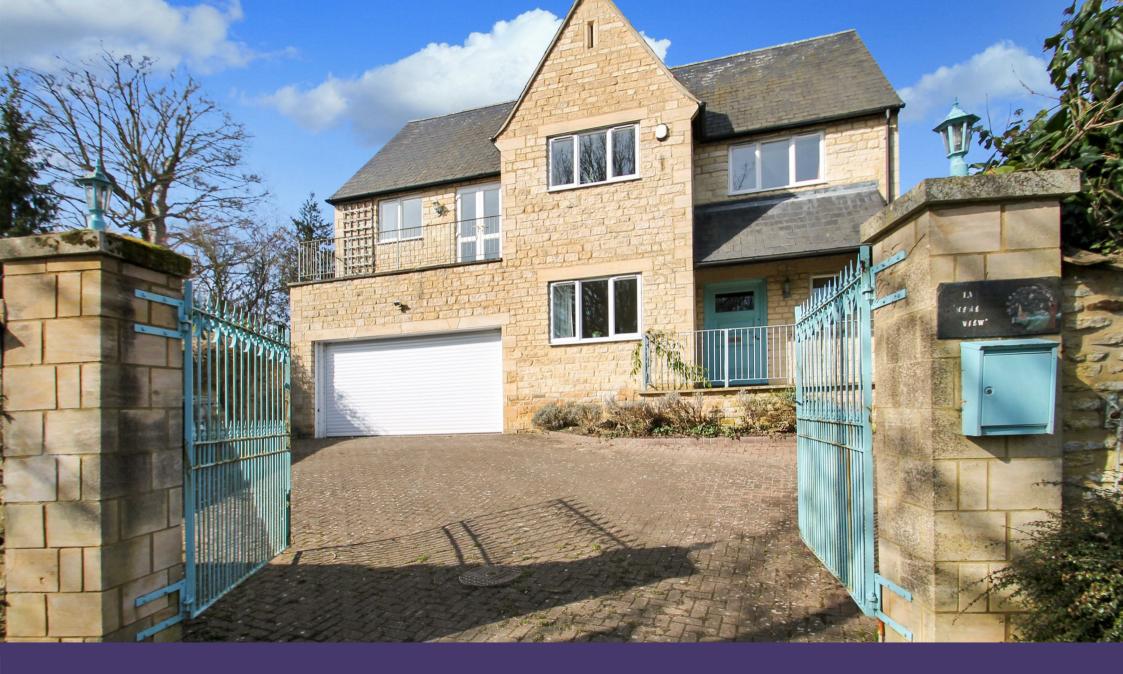

1a Church Street Woodford, Northamptonshire NN14 4EX

GUIDE PRICE £650,000 - £695,000. Fabulous village and field views. This substantial five bedroom detached home is situated in the sought after village of Woodford boasting first floor balcony with open views across the fields. Situated within walking distance to all amenities available in the village and countryside walks on your doorstep. This spacious detached home boasts double garage, ample off road parking and wrap around gardens. Five bedrooms, four bathrooms and three reception rooms give the opportunity for flexible family living. Further benefits include Upvc double glazing and gas central heating. Enter the property into hallway with stairs rising to the first floor and doors to: lounge having patio doors to the rear garden and window to side, separate dining room also having patio doors to rear, kitchen/breakfast room fitted with ample storage and built in appliances, door leads through to useful utility room, downstairs wc and further living room/snug complete the downstairs accommodation. To the first floor is a galleried landing having storage, doors to: master bedroom affording built in storage and en-suite shower room, bedroom two has en-suite shower room, bedroom three with built in storage and en-suite shower room, bedroom four, bedroom five/study and modern family bathroom. Externally to the front is a large block paved driveway providing ample off road parking leading to integral double garage. Steps lead up to the front entrance and side access to the rear garden which has patio area set immediately to the rear of the property and mature shrub borders, steps lead up to further patio area suitable for alfresco dining and further mature planting. Offered with NO CHAIN viewing is highly recommended to appreciate the location of this executive detached home. Council Tax Band G EPC Rating C