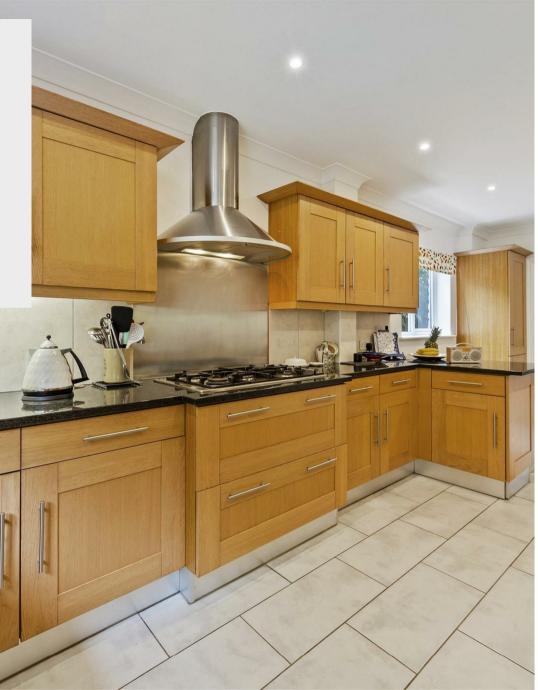

1a Church Street Woodford, Northamptonshire NN14 4EX

GUIDE PRICE £650,000 - £695,000. Fabulous village and field views. This substantial five bedroom detached home is situated in the sought after village of Woodford boasting first floor balcony with open views across the fields. Situated within walking distance to all amenities available in the village and countryside walks on your doorstep. This spacious detached home boasts double garage, ample off road parking and wrap around gardens. Five bedrooms, four bathrooms and three reception rooms give the opportunity for flexible family living. Further benefits include Upvc double glazing and gas central heating. Enter the property into hallway with stairs rising to the first floor and doors to: lounge having patio doors to the rear garden and window to side, separate dining room also having patio doors to rear, kitchen/breakfast room fitted with ample storage and built in appliances, door leads through to useful utility room, downstairs wc and further living room/snug complete the downstairs accommodation. To the first floor is a galleried landing having storage, doors to: master bedroom affording built in storage and en-suite shower room, bedroom two has en-suite shower room, bedroom three with built in storage and en-suite shower room, bedroom four, bedroom five/study and modern family bathroom. Externally to the front is a large block paved driveway providing ample off road parking leading to integral double garage. Steps lead up to the front entrance and side access to the rear garden which has patio area set immediately to the rear of the property and mature shrub borders, steps lead up to further patio area suitable for alfresco dining and further mature planting. Offered with NO CHAIN viewing is highly recommended to appreciate the location of this executive detached home. Council Tax Band G EPC Rating C