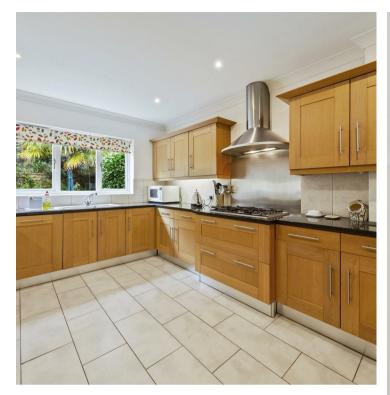

1a Church Street Woodford, Northamptonshire NN14 4EX

GUIDE PRICE £650,000 - £695,000. Fabulous village and field views. This substantial five bedroom detached home is situated in the sought after village of Woodford boasting first floor balcony with open views across the fields. Situated within walking distance to all amenities available in the village and countryside walks on your doorstep. This spacious detached home boasts double garage, ample off road parking and wrap around gardens. Five bedrooms, four bathrooms and three reception rooms give the opportunity for flexible family living. Further benefits include Upvc double glazing and gas central heating. Enter the property into hallway with stairs rising to the first floor and doors to: lounge having patio doors to the rear garden and window to side, separate dining room also having patio doors to rear, kitchen/breakfast room fitted with ample storage and built in appliances, door leads through to useful utility room, downstairs wc and further living room/snug complete the downstairs accommodation. To the first floor is a galleried landing having storage, doors to: master bedroom affording built in storage and en-suite shower room, bedroom two has en-suite shower room, bedroom three with built in storage and en-suite shower room, bedroom four, bedroom five/study and modern family bathroom. Externally to the front is a large block paved driveway providing ample off road parking leading to integral double garage. Steps lead up to the front entrance and side access to the rear garden which has patio area set immediately to the rear of the property and mature shrub borders, steps lead up to further patio area suitable for alfresco dining and further mature planting. Offered with NO CHAIN viewing is highly recommended to appreciate the location of this executive detached home. Council Tax Band G EPC Rating C