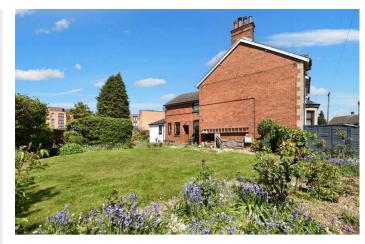

4 Oakley Road Corby, Northamptonshire NN17 1NA

A perfect home in a perfect position in Corby old village! This beautifully presented and rarely available former Corby Brick works managers residence dates to the 1905 period and has been improved throughout by the present owners to provide a truly wonderful character home that also enjoys an excellent sized plot with stunning, well-maintained gardens in a convenient setting. Being offered to the market for sale with NO CHAIN, features and accommodation include entrance porch, reception hallway with a lovely painted staircase, living room boasting high ceiling, gas fire set to a fire surround and hearth and a large bay window to the front, second reception room which current owners use as a snug is a great size with another large bay window overlooking the rear gardens, a log burner set to a fire surround and high ceiling. Bright refitted kitchen/dining room offers plenty of space for a large family and gives access to the utility room and the rear garden via UPVC composite stable door. To the back of the kitchen is a newly added utility room offering plenty of natural light via a permanent sky light and offers space and plumbing for all white goods. There is also a beautifully presented cloakroom to the rear of the property. To the first floor is a spacious landing giving access to three large double bedrooms with high ceilings as well as to a spacious shower room and a separate toilet. Outside a low maintenance frontage is complemented by an established hedge row. The rear and side gardens are however a particular feature due to their excellent size, stunning planting, secluded seating areas and considerable privacy. plot also offers potential for further extensions to the side of the property STPP. To the rear of the property, you will find a brick-built storage room / workspace and off road parking for two vehicles leading to a single garage via the rear access road.