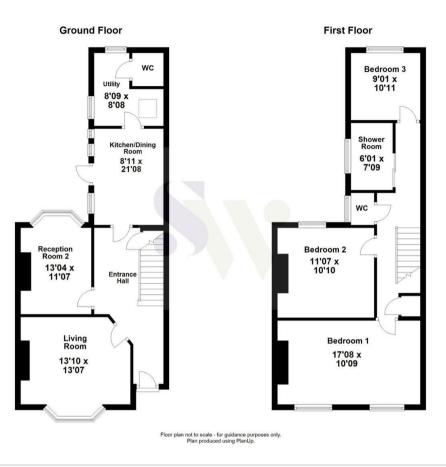

4 Oakley Road Corby, Northamptonshire NN17 1NA

A perfect home in a perfect position in Corby old village! This beautifully presented and rarely available former Corby Brick works managers residence dates to the 1905 period and has been improved throughout by the present owners to provide a truly wonderful character home that also enjoys an excellent sized plot with stunning, well-maintained gardens in a convenient setting. Being offered to the market for sale with NO CHAIN, features and accommodation include entrance porch, reception hallway with a lovely painted staircase, living room boasting high ceiling, gas fire set to a fire surround and hearth and a large bay window to the front, second reception room which current owners use as a snug is a great size with another large bay window overlooking the rear gardens, a log burner set to a fire surround and high ceiling. Bright refitted kitchen/dining room offers plenty of space for a large family and gives access to the utility room and the rear garden via UPVC composite stable door. To the back of the kitchen is a newly added utility room offering plenty of natural light via a permanent sky light and offers space and plumbing for all white goods. There is also a beautifully presented cloakroom to the rear of the property. To the first floor is a spacious landing giving access to three large double bedrooms with high ceilings as well as to a spacious shower room and a separate toilet. Outside a low maintenance frontage is complemented by an established hedge row. The rear and side gardens are however a particular feature due to their excellent size, stunning planting, secluded seating areas and considerable privacy. plot also offers potential for further extensions to the side of the property STPP. To the rear of the property, you will find a brick-built storage room / workspace and off road parking for two vehicles leading to a single garage via the rear access road.