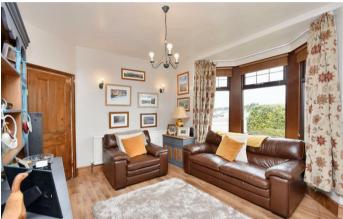

4 Oakley Road Corby, Northamptonshire NN17 1NA

A perfect home in a perfect position in Corby old village! This beautifully presented and rarely available former Corby Brick works managers residence dates to the 1905 period and has been improved throughout by the present owners to provide a truly wonderful character home that also enjoys an excellent sized plot with stunning, well-maintained gardens in a convenient setting. Being offered to the market for sale with NO CHAIN, features and accommodation include entrance porch, reception hallway with a lovely painted staircase, living room boasting high ceiling, gas fire set to a fire surround and hearth and a large bay window to the front, second reception room which current owners use as a snug is a great size with another large bay window overlooking the rear gardens, a log burner set to a fire surround and high ceiling. Bright refitted kitchen/dining room offers plenty of space for a large family and gives access to the utility room and the rear garden via UPVC composite stable door. To the back of the kitchen is a newly added utility room offering plenty of natural light via a permanent sky light and offers space and plumbing for all white goods. There is also a beautifully presented cloakroom to the rear of the property. To the first floor is a spacious landing giving access to three large double bedrooms with high ceilings as well as to a spacious shower room and a separate toilet. Outside a low maintenance frontage is complemented by an established hedge row. The rear and side gardens are however a particular feature due to their excellent size, stunning planting, secluded seating areas and considerable privacy. plot also offers potential for further extensions to the side of the property STPP. To the rear of the property, you will find a brick-built storage room / workspace and off road parking for two vehicles leading to a single garage via the rear access road.