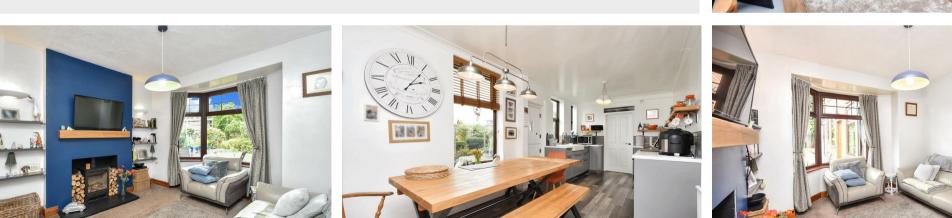

4 Oakley Road Corby, Northamptonshire NN17 1NA

A perfect home in a perfect position in Corby old village! This beautifully presented and rarely available former Corby Brick works managers residence dates to the 1905 period and has been improved throughout by the present owners to provide a truly wonderful character home that also enjoys an excellent sized plot with stunning, well-maintained gardens in a convenient setting. Being offered to the market for sale with NO CHAIN, features and accommodation include entrance porch, reception hallway with a lovely painted staircase, living room boasting high ceiling, gas fire set to a fire surround and hearth and a large bay window to the front, second reception room which current owners use as a snug is a great size with another large bay window overlooking the rear gardens, a log burner set to a fire surround and high ceiling. Bright refitted kitchen/dining room offers plenty of space for a large family and gives access to the utility room and the rear garden via UPVC composite stable door. To the back of the kitchen is a newly added utility room offering plenty of natural light via a permanent sky light and offers space and plumbing for all white goods. There is also a beautifully presented cloakroom to the rear of the property. To the first floor is a spacious landing giving access to three large double bedrooms with high ceilings as well as to a spacious shower room and a separate toilet. Outside a low maintenance frontage is complemented by an established hedge row. The rear and side gardens are however a particular feature due to their excellent size, stunning planting, secluded seating areas and considerable privacy. plot also offers potential for further extensions to the side of the property STPP. To the rear of the property, you will find a brick-built storage room / workspace and off road parking for two vehicles leading to a single garage via the rear access road.