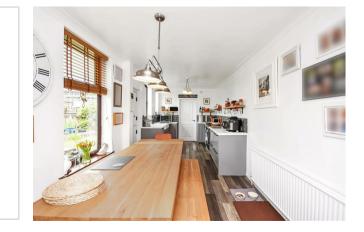

4 Oakley Road Corby, Northamptonshire NN17 1NA

A perfect home in a perfect position in Corby old village! This beautifully presented and rarely available former Corby Brick works managers residence dates to the 1905 period and has been improved throughout by the present owners to provide a truly wonderful character home that also enjoys an excellent sized plot with stunning, well-maintained gardens in a convenient setting. Being offered to the market for sale with NO CHAIN, features and accommodation include entrance porch, reception hallway with a lovely painted staircase, living room boasting high ceiling, gas fire set to a fire surround and hearth and a large bay window to the front, second reception room which current owners use as a snug is a great size with another large bay window overlooking the rear gardens, a log burner set to a fire surround and high ceiling. Bright refitted kitchen/dining room offers plenty of space for a large family and gives access to the utility room and the rear garden via UPVC composite stable door. To the back of the kitchen is a newly added utility room offering plenty of natural light via a permanent sky light and offers space and plumbing for all white goods. There is also a beautifully presented cloakroom to the rear of the property. To the first floor is a spacious landing giving access to three large double bedrooms with high ceilings as well as to a spacious shower room and a separate toilet. Outside a low maintenance frontage is complemented by an established hedge row. The rear and side gardens are however a particular feature due to their excellent size, stunning planting, secluded seating areas and considerable privacy. plot also offers potential for further extensions to the side of the property STPP. To the rear of the property, you will find a brick-built storage room / workspace and off road parking for two vehicles leading to a single garage via the rear access road.