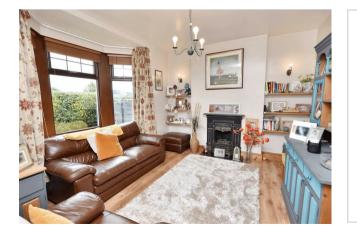

4 Oakley Road Corby, Northamptonshire NN17 1NA

A perfect home in a perfect position in Corby old village! This beautifully presented and rarely available former Corby Brick works managers residence dates to the 1905 period and has been improved throughout by the present owners to provide a truly wonderful character home that also enjoys an excellent sized plot with stunning, well-maintained gardens in a convenient setting. Being offered to the market for sale with NO CHAIN, features and accommodation include entrance porch, reception hallway with a lovely painted staircase, living room boasting high ceiling, gas fire set to a fire surround and hearth and a large bay window to the front, second reception room which current owners use as a snug is a great size with another large bay window overlooking the rear gardens, a log burner set to a fire surround and high ceiling. Bright refitted kitchen/dining room offers plenty of space for a large family and gives access to the utility room and the rear garden via UPVC composite stable door. To the back of the kitchen is a newly added utility room offering plenty of natural light via a permanent sky light and offers space and plumbing for all white goods. There is also a beautifully presented cloakroom to the rear of the property. To the first floor is a spacious landing giving access to three large double bedrooms with high ceilings as well as to a spacious shower room and a separate toilet. Outside a low maintenance frontage is complemented by an established hedge row. The rear and side gardens are however a particular feature due to their excellent size, stunning planting, secluded seating areas and considerable privacy. plot also offers potential for further extensions to the side of the property STPP. To the rear of the property, you will find a brick-built storage room / workspace and off road parking for two vehicles leading to a single garage via the rear access road.