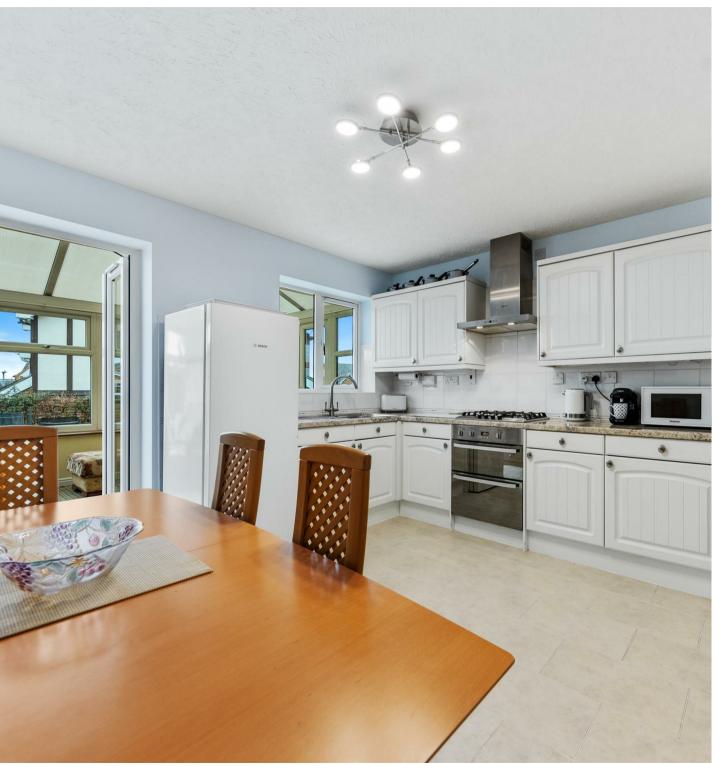

8 Andrews Way
Raunds, Northamptonshire NN9 6RD

Location and design considered to form this fantastic and most attractive three bedroom detached home, located on the outskirts of Raunds with country walks and parks on your doorstep and easy access to the town centre amenities. Further benefits include gas radiator central heating, replaced boiler, double glazing and excellent decoration throughout. Enter the property into the good sized entrance porch ideal for boots, coats, etc leading through to the garage/storage (which still has the up and over door) and in turn hallway with stairs rising to the first floor and doors to; living room with bay window to the front and feature fireplace, attractive fitted kitchen/dining room with ample storage and walk in pantry space for fridge/freezer, built in oven, hob and extractor fan, patio doors opening to superb conservatory overlooking the rear garden, refitted contemporary cloakroom/wc. To the first floor are three bedrooms with the master bedroom having built in storage and access to refitted, fully tiled en-suite shower room, further family bathroom fitted with a three piece suite. Externally to the front is a tarmac driveway providing off road parking, low maintenance front garden and gated access to the rear garden which is tiered with patio and gravel areas, shrubs borders and enclosed with timber fencing and brick wall. Viewing is highly recommended to appreciate the location and interior of this family home.