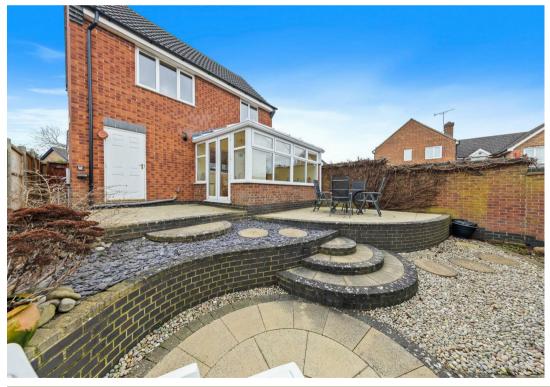

8 Andrews Way
Raunds, Northamptonshire NN9 6RD

Location and design considered to form this fantastic and most attractive three bedroom detached home, located on the outskirts of Raunds with country walks and parks on your doorstep and easy access to the town centre amenities. Further benefits include gas radiator central heating, replaced boiler, double glazing and excellent decoration throughout. Enter the property into the good sized entrance porch ideal for boots, coats, etc leading through to the garage/storage (which still has the up and over door) and in turn hallway with stairs rising to the first floor and doors to; living room with bay window to the front and feature fireplace, attractive fitted kitchen/dining room with ample storage and walk in pantry space for fridge/freezer, built in oven, hob and extractor fan, patio doors opening to superb conservatory overlooking the rear garden, refitted contemporary cloakroom/wc. To the first floor are three bedrooms with the master bedroom having built in storage and access to refitted, fully tiled en-suite shower room, further family bathroom fitted with a three piece suite. Externally to the front is a tarmac driveway providing off road parking, low maintenance front garden and gated access to the rear garden which is tiered with patio and gravel areas, shrubs borders and enclosed with timber fencing and brick wall. Viewing is highly recommended to appreciate the location and interior of this family home.