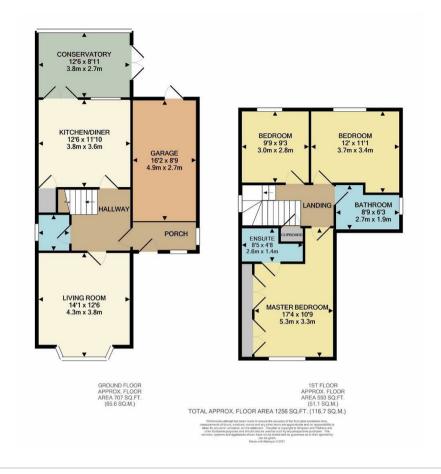

8 Andrews Way
Raunds, Northamptonshire NN9 6RD

Location and design considered to form this fantastic and most attractive three bedroom detached home, located on the outskirts of Raunds with country walks and parks on your doorstep and easy access to the town centre amenities. Further benefits include gas radiator central heating, replaced boiler, double glazing and excellent decoration throughout. Enter the property into the good sized entrance porch ideal for boots, coats, etc leading through to the garage/storage (which still has the up and over door) and in turn hallway with stairs rising to the first floor and doors to; living room with bay window to the front and feature fireplace, attractive fitted kitchen/dining room with ample storage and walk in pantry space for fridge/freezer, built in oven, hob and extractor fan, patio doors opening to superb conservatory overlooking the rear garden, refitted contemporary cloakroom/wc. To the first floor are three bedrooms with the master bedroom having built in storage and access to refitted, fully tiled en-suite shower room, further family bathroom fitted with a three piece suite. Externally to the front is a tarmac driveway providing off road parking, low maintenance front garden and gated access to the rear garden which is tiered with patio and gravel areas, shrubs borders and enclosed with timber fencing and brick wall. Viewing is highly recommended to appreciate the location and interior of this family home.