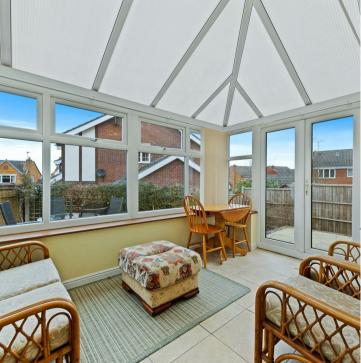

8 Andrews Way
Raunds, Northamptonshire NN9 6RD

Location and design considered to form this fantastic and most attractive three bedroom detached home, located on the outskirts of Raunds with country walks and parks on your doorstep and easy access to the town centre amenities. Further benefits include gas radiator central heating, replaced boiler, double glazing and excellent decoration throughout. Enter the property into the good sized entrance porch ideal for boots, coats, etc leading through to the garage/storage (which still has the up and over door) and in turn hallway with stairs rising to the first floor and doors to; living room with bay window to the front and feature fireplace, attractive fitted kitchen/dining room with ample storage and walk in pantry space for fridge/freezer, built in oven, hob and extractor fan, patio doors opening to superb conservatory overlooking the rear garden, refitted contemporary cloakroom/wc. To the first floor are three bedrooms with the master bedroom having built in storage and access to refitted, fully tiled en-suite shower room, further family bathroom fitted with a three piece suite. Externally to the front is a tarmac driveway providing off road parking, low maintenance front garden and gated access to the rear garden which is tiered with patio and gravel areas, shrubs borders and enclosed with timber fencing and brick wall. Viewing is highly recommended to appreciate the location and interior of this family home.