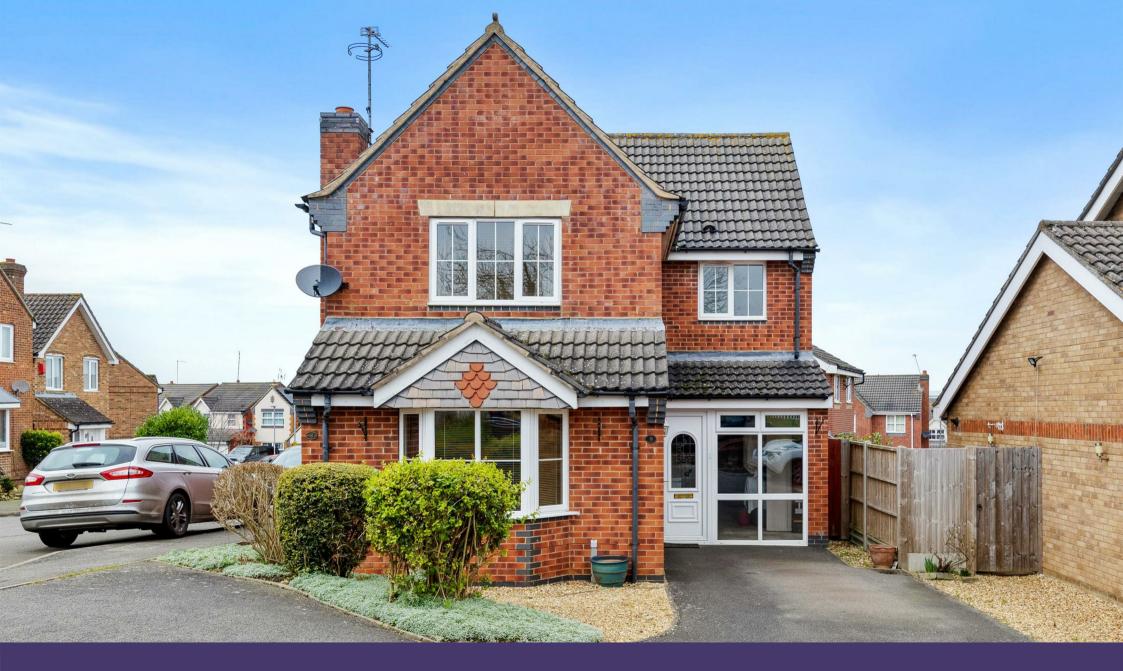

8 Andrews Way
Raunds, Northamptonshire NN9 6RD

Location and design considered to form this fantastic and most attractive three bedroom detached home, located on the outskirts of Raunds with country walks and parks on your doorstep and easy access to the town centre amenities. Further benefits include gas radiator central heating, replaced boiler, double glazing and excellent decoration throughout. Enter the property into the good sized entrance porch ideal for boots, coats, etc leading through to the garage/storage (which still has the up and over door) and in turn hallway with stairs rising to the first floor and doors to; living room with bay window to the front and feature fireplace, attractive fitted kitchen/dining room with ample storage and walk in pantry space for fridge/freezer, built in oven, hob and extractor fan, patio doors opening to superb conservatory overlooking the rear garden, refitted contemporary cloakroom/wc. To the first floor are three bedrooms with the master bedroom having built in storage and access to refitted, fully tiled en-suite shower room, further family bathroom fitted with a three piece suite. Externally to the front is a tarmac driveway providing off road parking, low maintenance front garden and gated access to the rear garden which is tiered with patio and gravel areas, shrubs borders and enclosed with timber fencing and brick wall. Viewing is highly recommended to appreciate the location and interior of this family home.