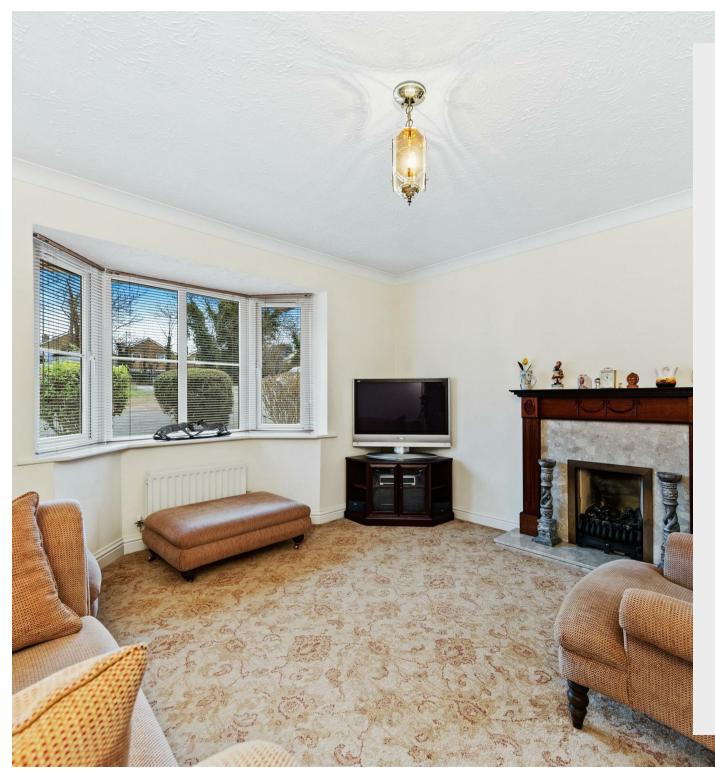

8 Andrews Way
Raunds, Northamptonshire NN9 6RD

Location and design considered to form this fantastic and most attractive three bedroom detached home, located on the outskirts of Raunds with country walks and parks on your doorstep and easy access to the town centre amenities. Further benefits include gas radiator central heating, replaced boiler, double glazing and excellent decoration throughout. Enter the property into the good sized entrance porch ideal for boots, coats, etc leading through to the garage/storage (which still has the up and over door) and in turn hallway with stairs rising to the first floor and doors to; living room with bay window to the front and feature fireplace, attractive fitted kitchen/dining room with ample storage and walk in pantry space for fridge/freezer, built in oven, hob and extractor fan, patio doors opening to superb conservatory overlooking the rear garden, refitted contemporary cloakroom/wc. To the first floor are three bedrooms with the master bedroom having built in storage and access to refitted, fully tiled en-suite shower room, further family bathroom fitted with a three piece suite. Externally to the front is a tarmac driveway providing off road parking, low maintenance front garden and gated access to the rear garden which is tiered with patio and gravel areas, shrubs borders and enclosed with timber fencing and brick wall. Viewing is highly recommended to appreciate the location and interior of this family home.