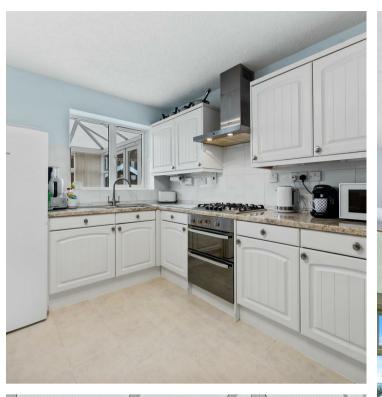

8 Andrews Way
Raunds, Northamptonshire NN9 6RD

Location and design considered to form this fantastic and most attractive three bedroom detached home, located on the outskirts of Raunds with country walks and parks on your doorstep and easy access to the town centre amenities. Further benefits include gas radiator central heating, replaced boiler, double glazing and excellent decoration throughout. Enter the property into the good sized entrance porch ideal for boots, coats, etc leading through to the garage/storage (which still has the up and over door) and in turn hallway with stairs rising to the first floor and doors to; living room with bay window to the front and feature fireplace, attractive fitted kitchen/dining room with ample storage and walk in pantry space for fridge/freezer, built in oven, hob and extractor fan, patio doors opening to superb conservatory overlooking the rear garden, refitted contemporary cloakroom/wc. To the first floor are three bedrooms with the master bedroom having built in storage and access to refitted, fully tiled en-suite shower room, further family bathroom fitted with a three piece suite. Externally to the front is a tarmac driveway providing off road parking, low maintenance front garden and gated access to the rear garden which is tiered with patio and gravel areas, shrubs borders and enclosed with timber fencing and brick wall. Viewing is highly recommended to appreciate the location and interior of this family home.